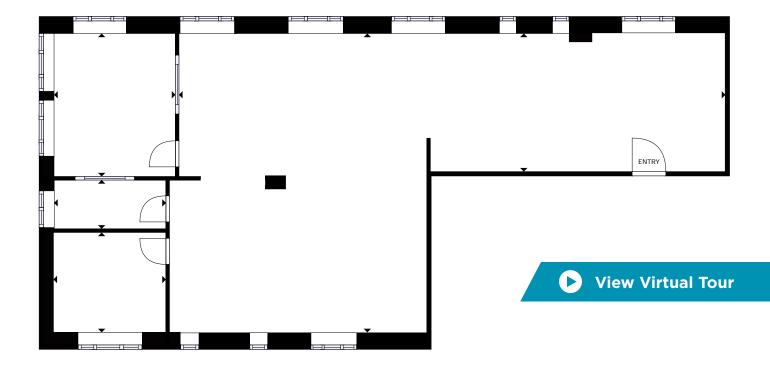

## SUITE 200 - 1,712 SF 200 Broadway, Seattle, WA 98122

## CUSHMAN & WAKEFIELD

View Virtual Tour