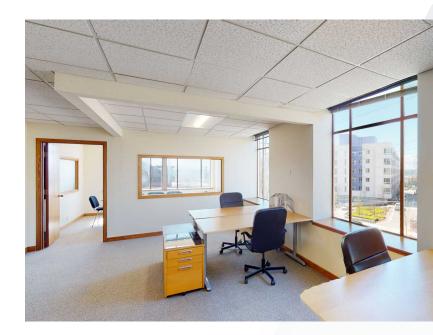

### **Property Highlights**

- Suite 200 1,712 SF \$25.00/SF, NNN
- Suite 300 2,348 SF \$16.00/SF, NNN
- NNN's = \$10.84/SF
- Move in ready with furniture
- Shared kitchen on each floor
- Great natural light
- Large conference & event space on-site
- On-site parking available

## SUITE 200 - 1,712 SF 200 Broadway, Seattle, WA 98122