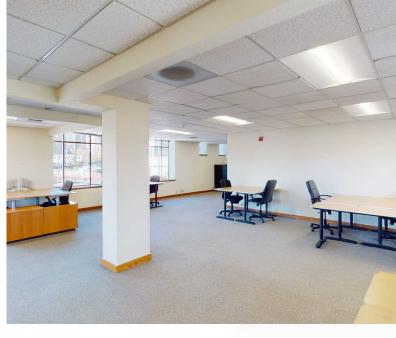

### **Property Highlights**

- Suite 200 1,712 SF \$25.00/SF, NNN
- Suite 300 2,348 SF \$16.00/SF, NNN
- NNN's = \$10.84/SF
- Move in ready with furniture
- Shared kitchen on each floor
- Great natural light
- Large conference & event space on-site
- On-site parking available

## SUITE 200 - 1,712 SF 200 Broadway, Seattle, WA 98122