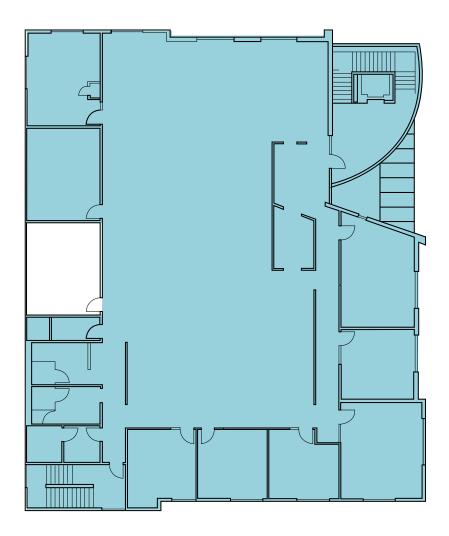

# 316th Professional Plaza

1825 SOUTH 316TH ST, FEDERAL WAY, WA

Suite 200 - 8,265 SF

**FOUR** large private offices

**TWO** conference rooms, lunch room, storage room, private restrooms

60 shared parking stalls