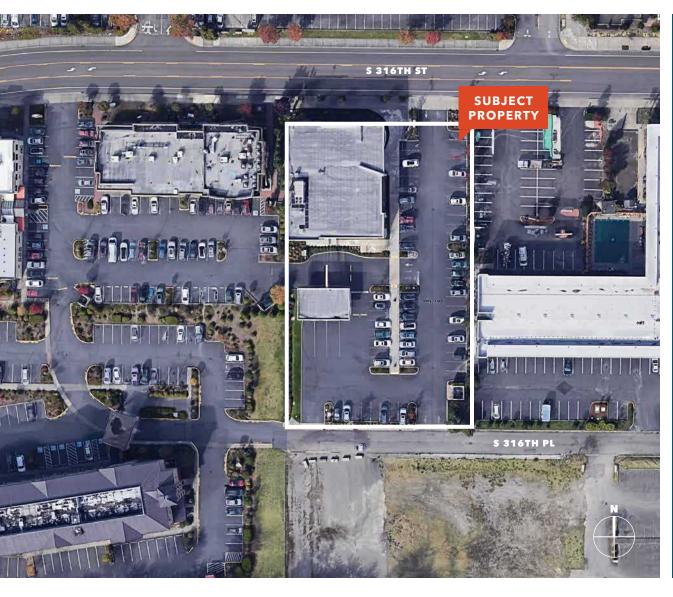

# Modern professional office

**ENTIRE** second floor available

**ACCESS** via elevator and staircase

**8,265** SF

**\$17.00** PSF, NNN

60 parking stalls for building

**LOCATED** in the heart of Federal Way, near The Commons, Target and Trader Joe's

**POTENTIAL** monument signage

**OPTION** to keep all existing furniture, including cubicles, desks, and chairs

WILL FRAME 253.722.1412 will.frame@kidder.com DREW FRAME
253.722.1433
drew.frame@kidder.com