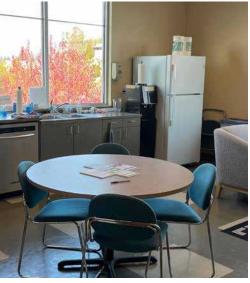

# 316th Professional Plaza

1825 SOUTH 316TH ST, FEDERAL WAY, WA

Suite 200 - 8,265 SF

**FOUR** large private offices

**TWO** conference rooms, lunch room, storage room, private restrooms

60 shared parking stalls