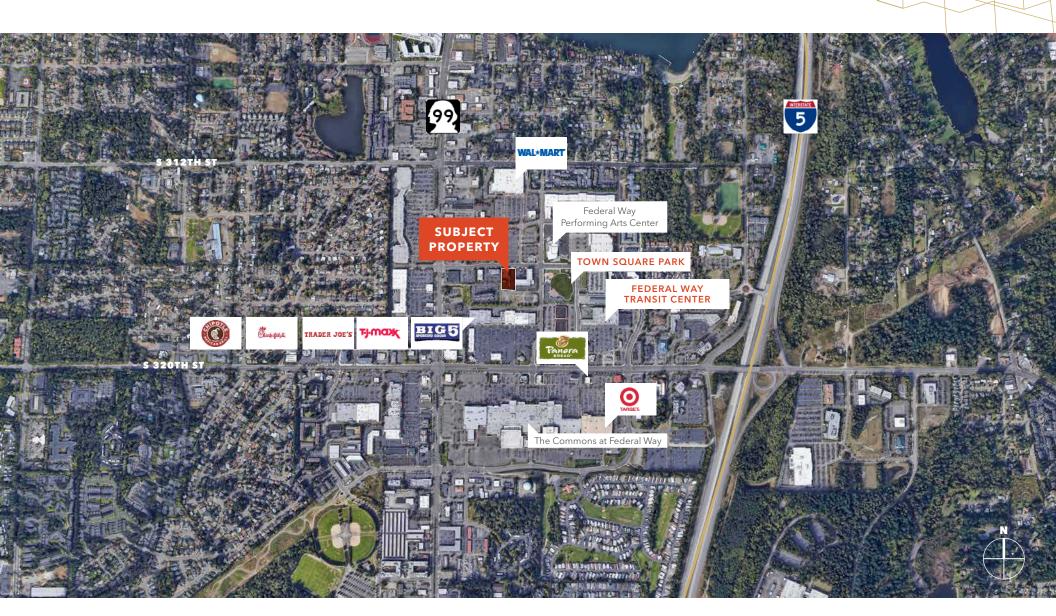

# Modern professional office

**ENTIRE** second floor available

**ACCESS** via elevator and staircase

**8,265** SF

**\$17.00** PSF, NNN

60 parking stalls for building

**LOCATED** in the heart of Federal Way, near The Commons, Target and Trader Joe's