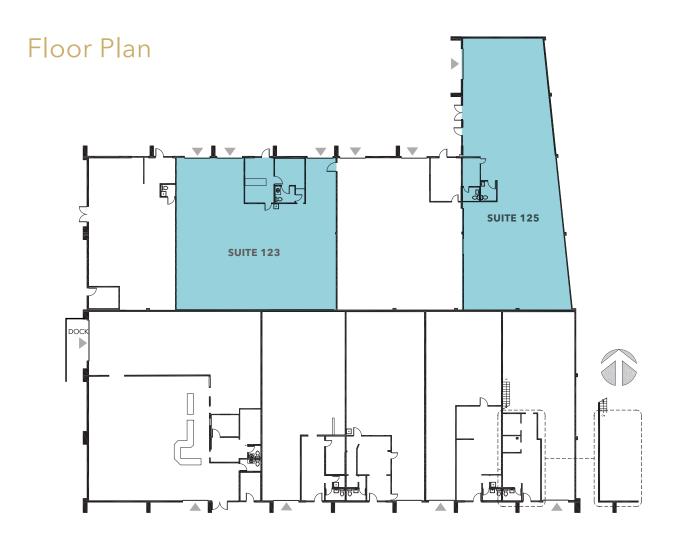

# FOR LEASE

Two new small warehouse spaces in move-in ready condition

THREE grade-level loading doors

**EASY** freeway access

**SIGNAGE** opportunity with visibility to I-405

**SUITE 123** - 4,400 SF (700 SF of office & 3,700 SF of warehouse

**SUITE 125** - 3,890 SF (300 SF of office & 3,590 SF of warehouse)

LEASE RATES call brokers

#### Suite 123

4,400 SF total size

3,700 SF warehouse

700 SF office

THREE grade-level loading doors

**AVAILABLE** immediately

**CALL** broker for lease rates

### Suite 125

3,890 SF total size

3.590 SF warehouse

300 SF office

ONE grade-level loading door