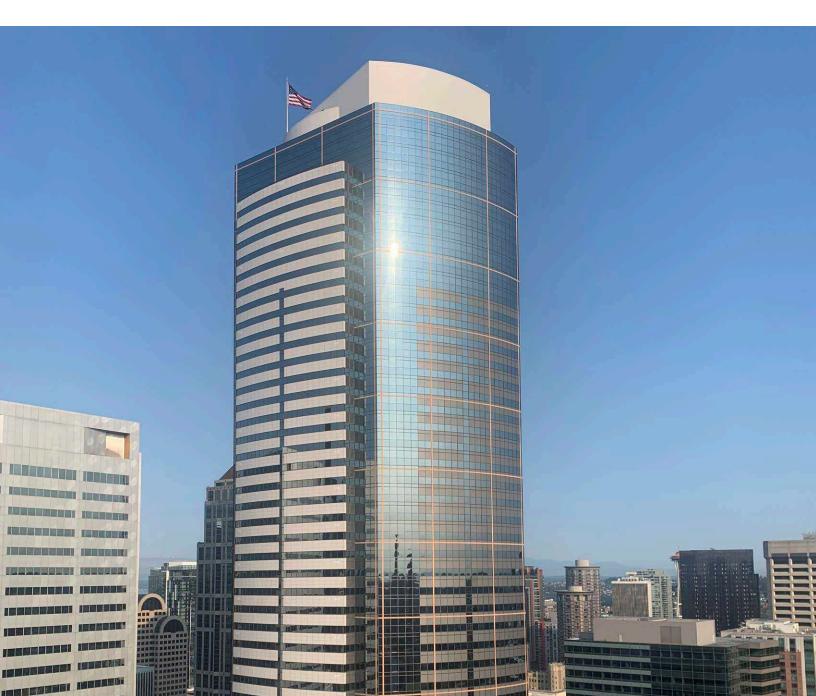

# Space Details

- Plug & Play sublease available; LXD 11/30/2027
- Suite 1825: 10,813 RSF
- Modern finishes with TI's and buildout completed in 2022
- Efficient layout with open area seating, small/medium/large meeting rooms, large kitchen, wellness room, and reception area
- Mid-rise views of Seattle CBD and Capitol Hill
- Class A trophy building with numerous amenities including lunch and coffee options, fitness center, secure parking, dry cleaning, and outdoor plazas
- Immediate access to I-5 North ramp
- Call brokers for rates