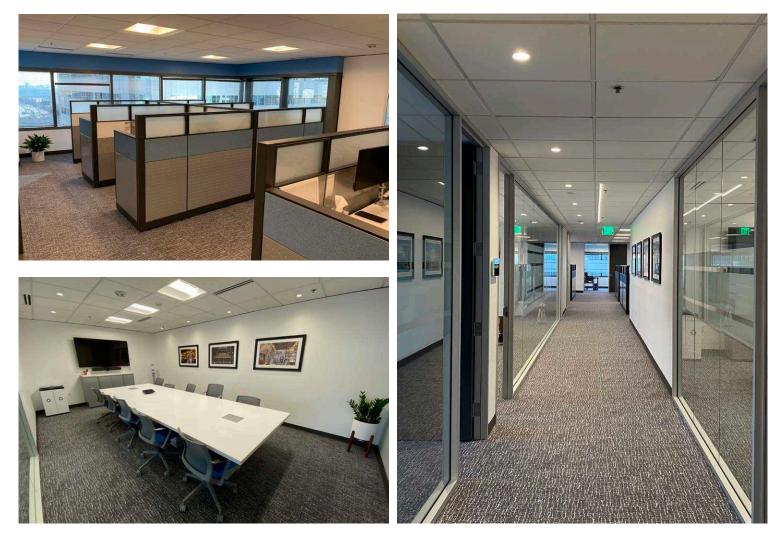

# Space Details

- Plug & Play sublease available; LXD 11/30/2027
- Suite 1825: 10,813 RSF
- Modern finishes with TI's and buildout completed in 2022
- Efficient layout with open area seating, small/medium/large meeting rooms, large kitchen, wellness room, and reception area
- Mid-rise views of Seattle CBD and Capitol Hill
- Class A trophy building with numerous amenities including lunch and coffee options, fitness center, secure parking, dry cleaning, and outdoor plazas
- Immediate access to I-5 North ramp
- Call brokers for rates