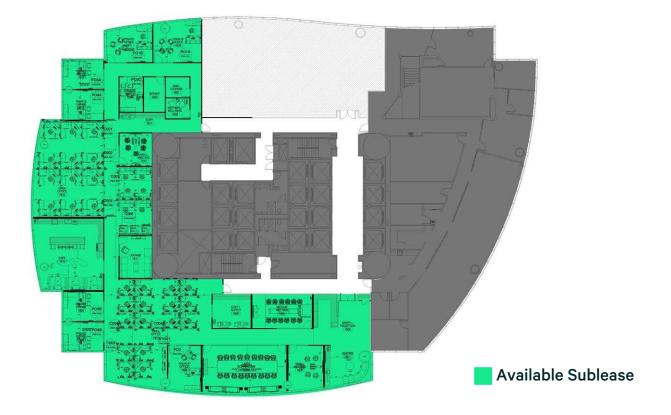

# Space Details

- Plug & Play sublease available; LXD 11/30/2027
- Suite 1825: 10,813 RSF
- Modern finishes with TI's and buildout completed in 2022
- Efficient layout with open area seating, small/medium/large meeting rooms, large kitchen, wellness room, and reception area
- Mid-rise views of Seattle CBD and Capitol Hill
- Class A trophy building with numerous amenities including lunch and coffee options, fitness center, secure parking, dry cleaning, and outdoor plazas
- Immediate access to I-5 North ramp
- Call brokers for rates