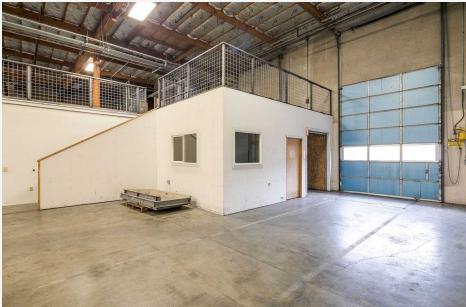

NT                  | EXPENSES             | MONTHLY<br>TOTAL |
| #6    | 9,680 | \$9,680.00<br>(\$1.00/ SF) | \$2,420.00           | \$12,100         |
|       |       |                            | (Est. \$0.25/<br>SF) |                  |

PROPERTY WEBSITE: <a href="http://squalicumbusinesspark.com">http://squalicumbusinesspark.com</a>

#### **PROPERTY OVERVIEW**

Address: 3550 Meridian St

#6,

Bellingham, WA 98225

Available SF: 9,680

(7,400 sf warehouse, 2,280 sf office

+ bonus 2,280 sf mezz)

Available Date: 3/1/2024

**Construction:** Concrete Tilt

**Zoning:** Industrial (allows office/

medical)

Market: Bellingham

**HVAC:** Yes

Sprinklered: Yes

**Power:** 3-Phase (480 V/ 400 A)

## MAP



### **MAP**



## **FLOOR PLAN**



809 W. ORCHARD #6

## **PHOTOS - WAREHOUSE**









809 W. ORCHARD #6

# **PHOTOS - OFFICE**









# **PHOTOS - EXTERIOR**







809 W. ORCHARD #6



# FOR MORE INFORMATION PLEASE CONTACT:

TRACY CARPENTER

GAGE COMMERCIAL REAL ESTATE, LLC.

BROKER/OWNER

360.303.2608

TRACY@GAGECRE.COM

GREG MARTINEAU, CCIM

GAGE COMMERCIAL REAL ESTATE, LLC.

BROKER/OWNER

360.820.4645

GREG@GAGECRE.COM