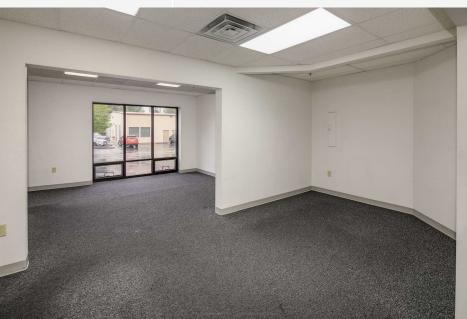

THLY<br>TOTAL |
| #6    | 9,680 | \$9,680.00<br>(\$1.00/ SF) | \$2,420.00           | \$12,100         |
|       |       |                            | (Est. \$0.25/<br>SF) |                  |

PROPERTY WEBSITE: <a href="http://squalicumbusinesspark.com">http://squalicumbusinesspark.com</a>

#### **PROPERTY OVERVIEW**

Address: 3550 Meridian St

#6,

Bellingham, WA 98225

Available SF: 9,680

(7,400 sf warehouse, 2,280 sf office

+ bonus 2,280 sf mezz)

Available Date: 3/1/2024

**Construction:** Concrete Tilt

**Zoning:** Industrial (allows office/

medical)

Market: Bellingham

**HVAC:** Yes

Sprinklered: Yes

**Power:** 3-Phase (480 V/ 400 A)

## MAP



### **MAP**



## **FLOOR PLAN**



809 W. ORCHARD #6

## **PHOTOS - WAREHOUSE**









809 W. ORCHARD #6

# **PHOTOS - OFFICE**









# **PHOTOS - EXTERIOR**







809 W. ORCHARD #6



# FOR MORE INFORMATION PLEASE CONTACT:

TRACY CARPENTER

GAGE COMMERCIAL REAL ESTATE, LLC.

BROKER/OWNER

360.303.2608

TRACY@GAGECRE.COM

GREG MARTINEAU, CCIM

GAGE COMMERCIAL REAL ESTATE, LLC.

BROKER/OWNER

360.820.4645

GREG@GAGECRE.COM