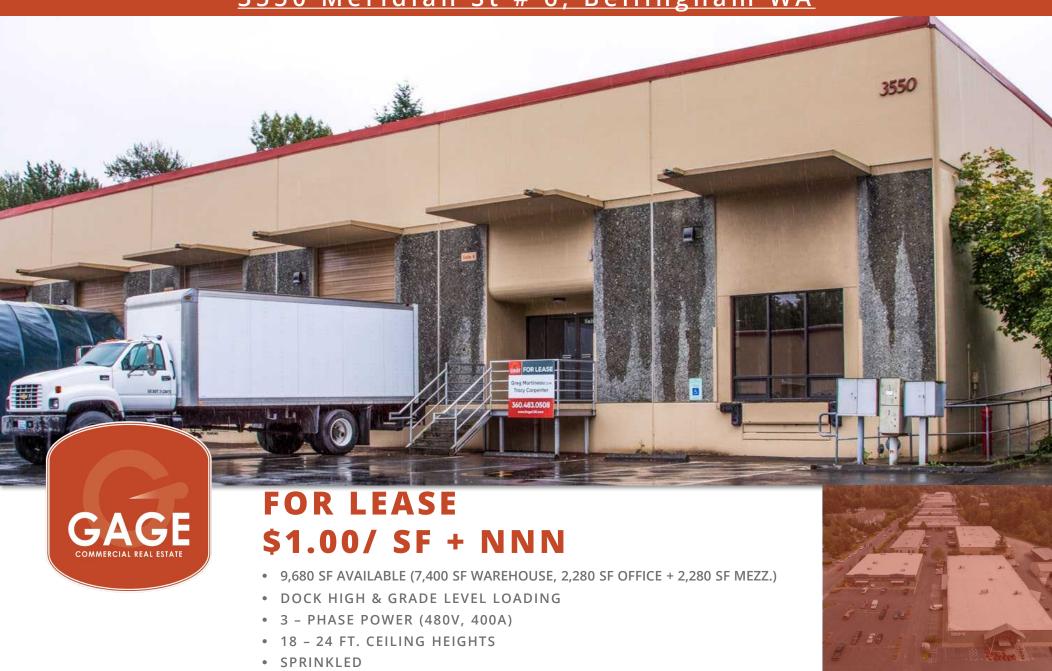

# SQUALICUM BUSINESS PARK

3550 Meridian St # 6, Bellingham WA

#### 3550 Meridian St #6, Bellingham WA 98225

Easily Accessible from I-5 and located in Bellingham's premier business park. Endcap unit with mix of Warehouse/ Office space offering an incredible location for a variety of uses. Space includes 7,400 SF warehouse, 2,280 SF Office, and BONUS 2,280 SF Mezzanine (75 lbs. per Sq. ft. Load limit). High-quality concrete tilt construction with 3-Phase power (480 V, 400 A), full sprinkler system, and 18'-24' ceiling heights. Flexible loading with one 14' dock high door (front), two 10' dock high (rear), one 14' grade level (north side of space), and large turnaround areas in front and rear of the space.

#### **AVAILABLE SPACE**

| SUITE |       |                            |                      |                  |
|-------|-------|----------------------------|----------------------|------------------|
|       | SF    | BASE RENT                  | EXPENSES             | MONTHLY<br>TOTAL |
| #6    | 9,680 | \$9,680.00<br>(\$1.00/ SF) | \$2,420.00           | \$12,100         |
|       |       |                            | (Est. \$0.25/<br>SF) |                  |