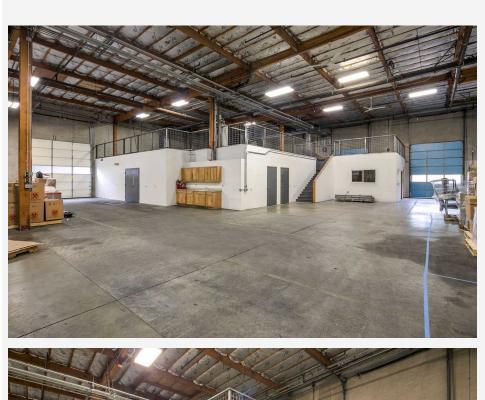

E RENT                  | EXPENSES             | MONTHLY<br>TOTAL |
| #6    | 9,680 | \$9,680.00<br>(\$1.00/ SF) | \$2,420.00           | \$12,100         |
|       |       |                            | (Est. \$0.25/<br>SF) |                  |

PROPERTY WEBSITE: <a href="http://squalicumbusinesspark.com">http://squalicumbusinesspark.com</a>

#### **PROPERTY OVERVIEW**

Address: 3550 Meridian St

#6,

Bellingham, WA 98225

Available SF: 9,680

(7,400 sf warehouse, 2,280 sf office

+ bonus 2,280 sf mezz)

Available Date: 3/1/2024

**Construction:** Concrete Tilt

**Zoning:** Industrial (allows office/

medical)

Market: Bellingham

**HVAC:** Yes

Sprinklered: Yes

**Power:** 3-Phase (480 V/ 400 A)

## MAP



### **MAP**



## **FLOOR PLAN**



809 W. ORCHARD #6

## **PHOTOS - WAREHOUSE**









809 W. ORCHARD #6

# **PHOTOS - OFFICE**









# **PHOTOS - EXTERIOR**







809 W. ORCHARD #6



# FOR MORE INFORMATION PLEASE CONTACT:

TRACY CARPENTER

GAGE COMMERCIAL REAL ESTATE, LLC.

BROKER/OWNER

360.303.2608

TRACY@GAGECRE.COM

GREG MARTINEAU, CCIM

GAGE COMMERCIAL REAL ESTATE, LLC.

BROKER/OWNER

360.820.4645

GREG@GAGECRE.COM