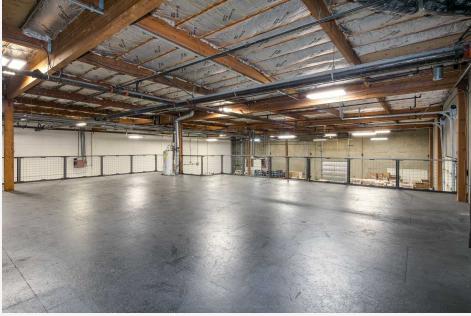

| EXPENSES             | MONTHLY<br>TOTAL |
| #6    | 9,680 | \$9,680.00<br>(\$1.00/ SF) | \$2,420.00           | \$12,100         |
|       |       |                            | (Est. \$0.25/<br>SF) |                  |

PROPERTY WEBSITE: <a href="http://squalicumbusinesspark.com">http://squalicumbusinesspark.com</a>

#### **PROPERTY OVERVIEW**

Address: 3550 Meridian St

#6,

Bellingham, WA 98225

Available SF: 9,680

(7,400 sf warehouse, 2,280 sf office

+ bonus 2,280 sf mezz)

Available Date: 3/1/2024

**Construction:** Concrete Tilt

**Zoning:** Industrial (allows office/

medical)

Market: Bellingham

**HVAC:** Yes

Sprinklered: Yes

**Power:** 3-Phase (480 V/ 400 A)

## MAP



### **MAP**



## **FLOOR PLAN**



809 W. ORCHARD #6

## **PHOTOS - WAREHOUSE**









809 W. ORCHARD #6

# **PHOTOS - OFFICE**









# **PHOTOS - EXTERIOR**







809 W. ORCHARD #6



# FOR MORE INFORMATION PLEASE CONTACT:

TRACY CARPENTER

GAGE COMMERCIAL REAL ESTATE, LLC.

BROKER/OWNER

360.303.2608

TRACY@GAGECRE.COM

GREG MARTINEAU, CCIM

GAGE COMMERCIAL REAL ESTATE, LLC.

BROKER/OWNER

360.820.4645

GREG@GAGECRE.COM