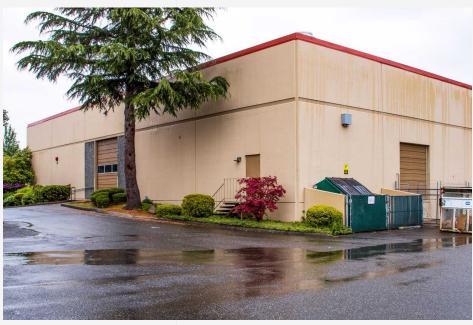

\$9,680.00<br>(\$1.00/ SF) | \$2,420.00           | \$12,100         |
|       |       |                            | (Est. \$0.25/<br>SF) |                  |

PROPERTY WEBSITE: <a href="http://squalicumbusinesspark.com">http://squalicumbusinesspark.com</a>

#### **PROPERTY OVERVIEW**

Address: 3550 Meridian St

#6,

Bellingham, WA 98225

Available SF: 9,680

(7,400 sf warehouse, 2,280 sf office

+ bonus 2,280 sf mezz)

Available Date: 3/1/2024

**Construction:** Concrete Tilt

**Zoning:** Industrial (allows office/

medical)

Market: Bellingham

**HVAC:** Yes

Sprinklered: Yes

**Power:** 3-Phase (480 V/ 400 A)

## MAP



### **MAP**



## **FLOOR PLAN**



809 W. ORCHARD #6

## **PHOTOS - WAREHOUSE**









809 W. ORCHARD #6

# **PHOTOS - OFFICE**









# **PHOTOS - EXTERIOR**







809 W. ORCHARD #6



# FOR MORE INFORMATION PLEASE CONTACT:

TRACY CARPENTER

GAGE COMMERCIAL REAL ESTATE, LLC.

BROKER/OWNER

360.303.2608

TRACY@GAGECRE.COM

GREG MARTINEAU, CCIM

GAGE COMMERCIAL REAL ESTATE, LLC.

BROKER/OWNER

360.820.4645

GREG@GAGECRE.COM