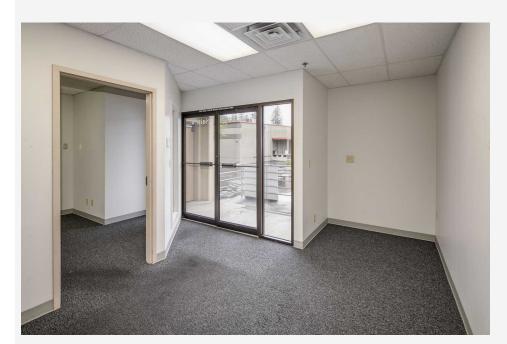

ONTHLY<br>TOTAL |
| #6    | 9,680 | \$9,680.00<br>(\$1.00/ SF) | \$2,420.00           | \$12,100         |
|       |       |                            | (Est. \$0.25/<br>SF) |                  |

PROPERTY WEBSITE: <a href="http://squalicumbusinesspark.com">http://squalicumbusinesspark.com</a>

#### **PROPERTY OVERVIEW**

Address: 3550 Meridian St

#6,

Bellingham, WA 98225

Available SF: 9,680

(7,400 sf warehouse, 2,280 sf office

+ bonus 2,280 sf mezz)

Available Date: 3/1/2024

**Construction:** Concrete Tilt

**Zoning:** Industrial (allows office/

medical)

Market: Bellingham

**HVAC:** Yes

Sprinklered: Yes

**Power:** 3-Phase (480 V/ 400 A)

## MAP



### **MAP**



## **FLOOR PLAN**



809 W. ORCHARD #6

## **PHOTOS - WAREHOUSE**









809 W. ORCHARD #6

# **PHOTOS - OFFICE**









# **PHOTOS - EXTERIOR**







809 W. ORCHARD #6



# FOR MORE INFORMATION PLEASE CONTACT:

TRACY CARPENTER

GAGE COMMERCIAL REAL ESTATE, LLC.

BROKER/OWNER

360.303.2608

TRACY@GAGECRE.COM

GREG MARTINEAU, CCIM

GAGE COMMERCIAL REAL ESTATE, LLC.

BROKER/OWNER

360.820.4645

GREG@GAGECRE.COM