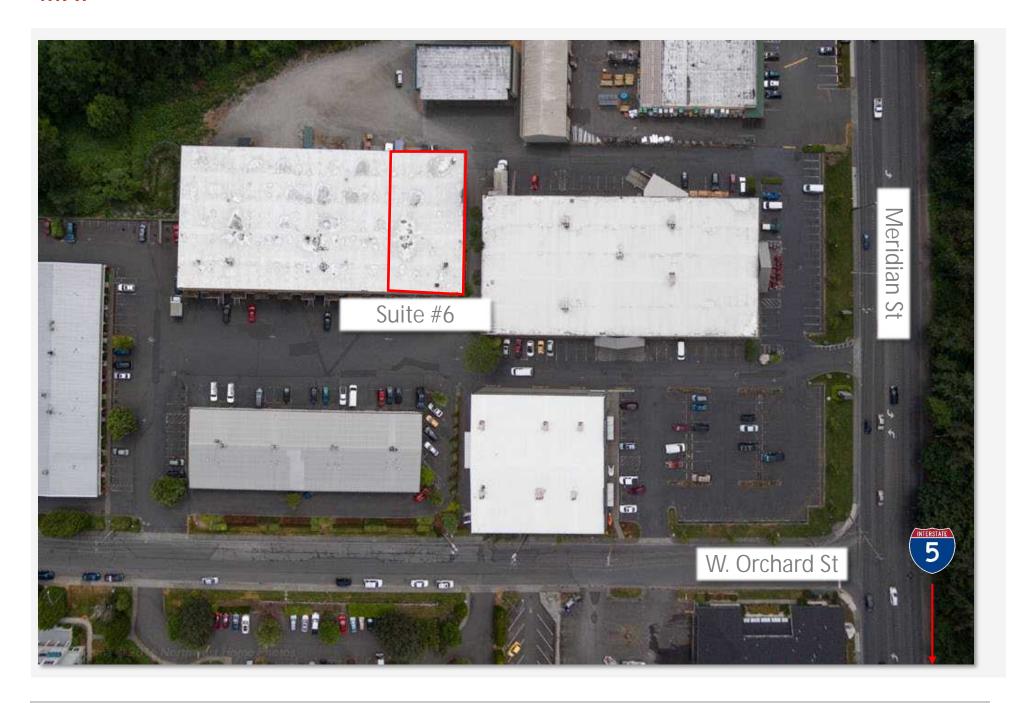

-------------------|----------------------|------------------|
|       | SF    | BASE RENT                  | EXPENSES             | MONTHLY<br>TOTAL |
| #6    | 9,680 | \$9,680.00<br>(\$1.00/ SF) | \$2,420.00           | \$12,100         |
|       |       |                            | (Est. \$0.25/<br>SF) |                  |

PROPERTY WEBSITE: <a href="http://squalicumbusinesspark.com">http://squalicumbusinesspark.com</a>

#### **PROPERTY OVERVIEW**

Address: 3550 Meridian St

#6,

Bellingham, WA 98225

Available SF: 9,680

(7,400 sf warehouse, 2,280 sf office

+ bonus 2,280 sf mezz)

Available Date: 3/1/2024

**Construction:** Concrete Tilt

**Zoning:** Industrial (allows office/

medical)

Market: Bellingham

**HVAC:** Yes

Sprinklered: Yes

**Power:** 3-Phase (480 V/ 400 A)

## MAP



### **MAP**



## **FLOOR PLAN**



809 W. ORCHARD #6

## **PHOTOS - WAREHOUSE**









809 W. ORCHARD #6

# **PHOTOS - OFFICE**









# **PHOTOS - EXTERIOR**







809 W. ORCHARD #6



# FOR MORE INFORMATION PLEASE CONTACT:

TRACY CARPENTER

GAGE COMMERCIAL REAL ESTATE, LLC.

BROKER/OWNER

360.303.2608

TRACY@GAGECRE.COM

GREG MARTINEAU, CCIM

GAGE COMMERCIAL REAL ESTATE, LLC.

BROKER/OWNER

360.820.4645

GREG@GAGECRE.COM