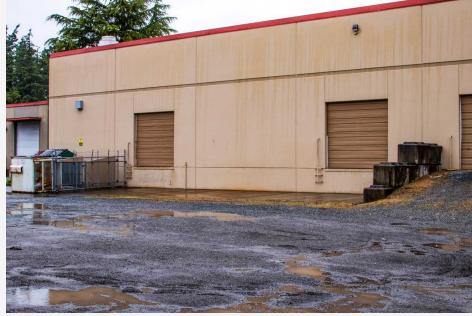

$9,680.00<br>(\$1.00/ SF) | \$2,420.00           | \$12,100         |
|       |       |                            | (Est. \$0.25/<br>SF) |                  |

PROPERTY WEBSITE: <a href="http://squalicumbusinesspark.com">http://squalicumbusinesspark.com</a>

#### **PROPERTY OVERVIEW**

Address: 3550 Meridian St

#6,

Bellingham, WA 98225

Available SF: 9,680

(7,400 sf warehouse, 2,280 sf office

+ bonus 2,280 sf mezz)

Available Date: 3/1/2024

**Construction:** Concrete Tilt

**Zoning:** Industrial (allows office/

medical)

Market: Bellingham

**HVAC:** Yes

Sprinklered: Yes

**Power:** 3-Phase (480 V/ 400 A)

## MAP



### **MAP**



## **FLOOR PLAN**



809 W. ORCHARD #6

## **PHOTOS - WAREHOUSE**









809 W. ORCHARD #6

# **PHOTOS - OFFICE**









# **PHOTOS - EXTERIOR**







809 W. ORCHARD #6



# FOR MORE INFORMATION PLEASE CONTACT:

TRACY CARPENTER

GAGE COMMERCIAL REAL ESTATE, LLC.

BROKER/OWNER

360.303.2608

TRACY@GAGECRE.COM

GREG MARTINEAU, CCIM

GAGE COMMERCIAL REAL ESTATE, LLC.

BROKER/OWNER

360.820.4645

GREG@GAGECRE.COM