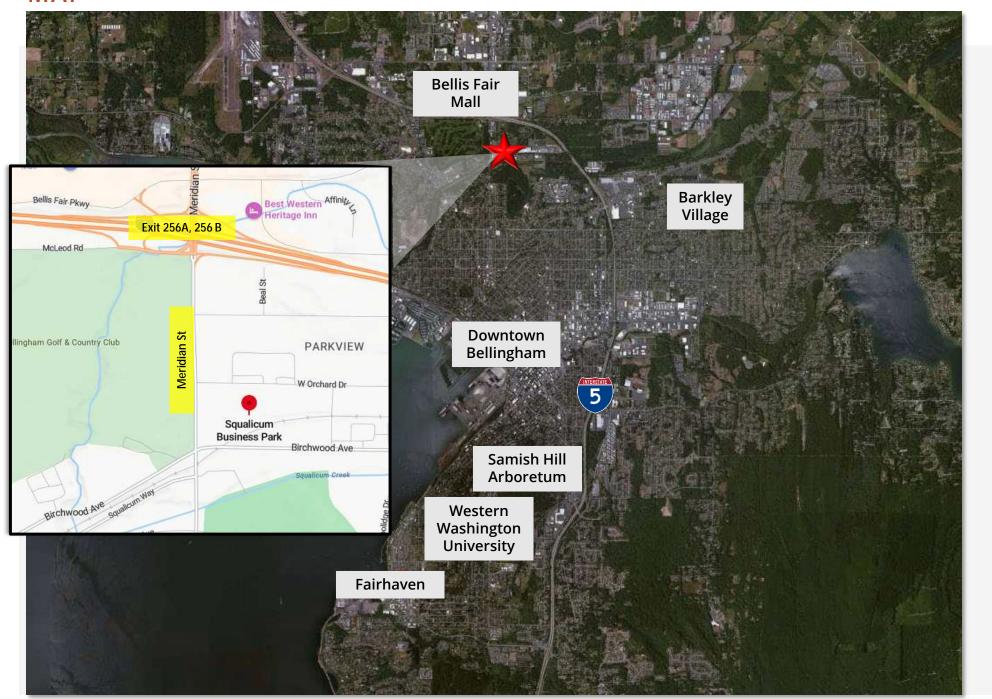

----|----------------------|------------------|
|       | SF    | BASE RENT                  | EXPENSES             | MONTHLY<br>TOTAL |
| #6    | 9,680 | \$9,680.00<br>(\$1.00/ SF) | \$2,420.00           | \$12,100         |
|       |       |                            | (Est. \$0.25/<br>SF) |                  |

PROPERTY WEBSITE: <a href="http://squalicumbusinesspark.com">http://squalicumbusinesspark.com</a>

#### **PROPERTY OVERVIEW**

Address: 3550 Meridian St

#6,

Bellingham, WA 98225

Available SF: 9,680

(7,400 sf warehouse, 2,280 sf office

+ bonus 2,280 sf mezz)

Available Date: 3/1/2024

**Construction:** Concrete Tilt

**Zoning:** Industrial (allows office/

medical)

Market: Bellingham

**HVAC:** Yes

Sprinklered: Yes

**Power:** 3-Phase (480 V/ 400 A)

## MAP



### **MAP**



## **FLOOR PLAN**



809 W. ORCHARD #6

## **PHOTOS - WAREHOUSE**









809 W. ORCHARD #6

# **PHOTOS - OFFICE**









# **PHOTOS - EXTERIOR**







809 W. ORCHARD #6



# FOR MORE INFORMATION PLEASE CONTACT:

TRACY CARPENTER

GAGE COMMERCIAL REAL ESTATE, LLC.

BROKER/OWNER

360.303.2608

TRACY@GAGECRE.COM

GREG MARTINEAU, CCIM

GAGE COMMERCIAL REAL ESTATE, LLC.

BROKER/OWNER

360.820.4645

GREG@GAGECRE.COM