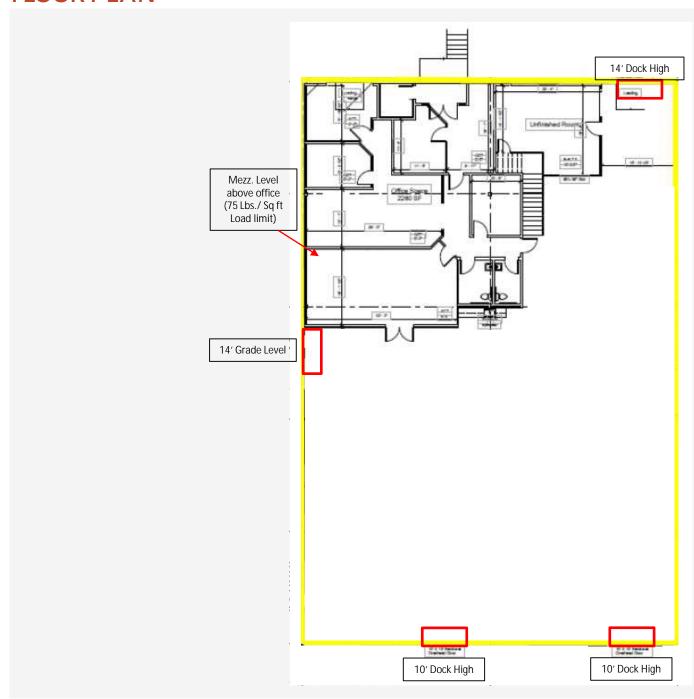

## **FLOOR PLAN**

809 W. ORCHARD #6

#### 3550 Meridian St #6, Bellingham WA 98225

Easily Accessible from I-5 and located in Bellingham's premier business park. Endcap unit with mix of Warehouse/ Office space offering an incredible location for a variety of uses. Space includes 7,400 SF warehouse, 2,280 SF Office, and BONUS 2,280 SF Mezzanine (75 lbs. per Sq. ft. Load limit). High-quality concrete tilt construction with 3-Phase power (480 V, 400 A), full sprinkler system, and 18'-24' ceiling heights. Flexible loading with one 14' dock high door (front), two 10' dock high (rear), one 14' grade level (north side of space), and large turnaround areas in front and rear of the space.