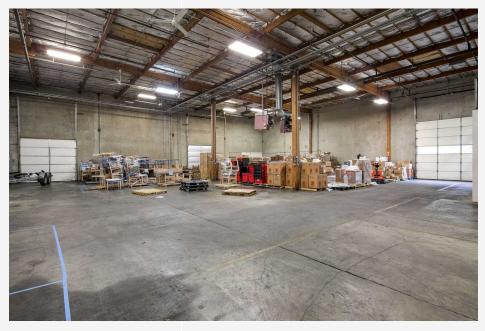

RENT                  | EXPENSES             | MONTHLY<br>TOTAL |
| #6    | 9,680 | \$9,680.00<br>(\$1.00/ SF) | \$2,420.00           | \$12,100         |
|       |       |                            | (Est. \$0.25/<br>SF) |                  |

PROPERTY WEBSITE: <a href="http://squalicumbusinesspark.com">http://squalicumbusinesspark.com</a>

#### **PROPERTY OVERVIEW**

Address: 3550 Meridian St

#6,

Bellingham, WA 98225

Available SF: 9,680

(7,400 sf warehouse, 2,280 sf office

+ bonus 2,280 sf mezz)

Available Date: 3/1/2024

**Construction:** Concrete Tilt

**Zoning:** Industrial (allows office/

medical)

Market: Bellingham

**HVAC:** Yes

Sprinklered: Yes

**Power:** 3-Phase (480 V/ 400 A)

## MAP



### **MAP**



## **FLOOR PLAN**



809 W. ORCHARD #6

## **PHOTOS - WAREHOUSE**









809 W. ORCHARD #6

# **PHOTOS - OFFICE**









# **PHOTOS - EXTERIOR**







809 W. ORCHARD #6



# FOR MORE INFORMATION PLEASE CONTACT:

TRACY CARPENTER

GAGE COMMERCIAL REAL ESTATE, LLC.

BROKER/OWNER

360.303.2608

TRACY@GAGECRE.COM

GREG MARTINEAU, CCIM

GAGE COMMERCIAL REAL ESTATE, LLC.

BROKER/OWNER

360.820.4645

GREG@GAGECRE.COM