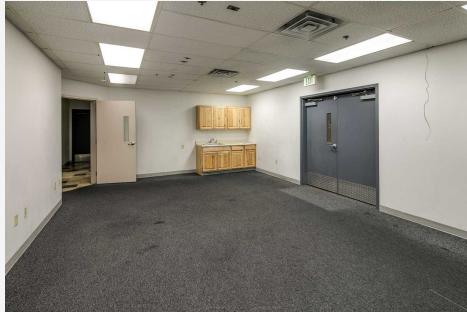

LY<br>TOTAL |
| #6    | 9,680 | \$9,680.00<br>(\$1.00/ SF) | \$2,420.00           | \$12,100         |
|       |       |                            | (Est. \$0.25/<br>SF) |                  |

PROPERTY WEBSITE: <a href="http://squalicumbusinesspark.com">http://squalicumbusinesspark.com</a>

#### **PROPERTY OVERVIEW**

Address: 3550 Meridian St

#6,

Bellingham, WA 98225

Available SF: 9,680

(7,400 sf warehouse, 2,280 sf office

+ bonus 2,280 sf mezz)

Available Date: 3/1/2024

**Construction:** Concrete Tilt

**Zoning:** Industrial (allows office/

medical)

Market: Bellingham

**HVAC:** Yes

Sprinklered: Yes

**Power:** 3-Phase (480 V/ 400 A)

## MAP



### **MAP**



## **FLOOR PLAN**



809 W. ORCHARD #6

## **PHOTOS - WAREHOUSE**









809 W. ORCHARD #6

# **PHOTOS - OFFICE**









# **PHOTOS - EXTERIOR**







809 W. ORCHARD #6



# FOR MORE INFORMATION PLEASE CONTACT:

TRACY CARPENTER

GAGE COMMERCIAL REAL ESTATE, LLC.

BROKER/OWNER

360.303.2608

TRACY@GAGECRE.COM

GREG MARTINEAU, CCIM

GAGE COMMERCIAL REAL ESTATE, LLC.

BROKER/OWNER

360.820.4645

GREG@GAGECRE.COM