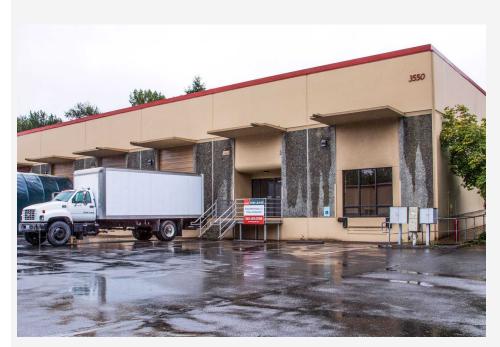

| \$9,680.00<br>(\$1.00/ SF) | \$2,420.00           | \$12,100         |
|       |       |                            | (Est. \$0.25/<br>SF) |                  |

PROPERTY WEBSITE: <a href="http://squalicumbusinesspark.com">http://squalicumbusinesspark.com</a>

#### **PROPERTY OVERVIEW**

Address: 3550 Meridian St

#6,

Bellingham, WA 98225

Available SF: 9,680

(7,400 sf warehouse, 2,280 sf office

+ bonus 2,280 sf mezz)

Available Date: 3/1/2024

**Construction:** Concrete Tilt

**Zoning:** Industrial (allows office/

medical)

Market: Bellingham

**HVAC:** Yes

Sprinklered: Yes

**Power:** 3-Phase (480 V/ 400 A)

## MAP



### **MAP**



## **FLOOR PLAN**



809 W. ORCHARD #6

## **PHOTOS - WAREHOUSE**









809 W. ORCHARD #6

# **PHOTOS - OFFICE**









# **PHOTOS - EXTERIOR**







809 W. ORCHARD #6



# FOR MORE INFORMATION PLEASE CONTACT:

TRACY CARPENTER

GAGE COMMERCIAL REAL ESTATE, LLC.

BROKER/OWNER

360.303.2608

TRACY@GAGECRE.COM

GREG MARTINEAU, CCIM

GAGE COMMERCIAL REAL ESTATE, LLC.

BROKER/OWNER

360.820.4645

GREG@GAGECRE.COM