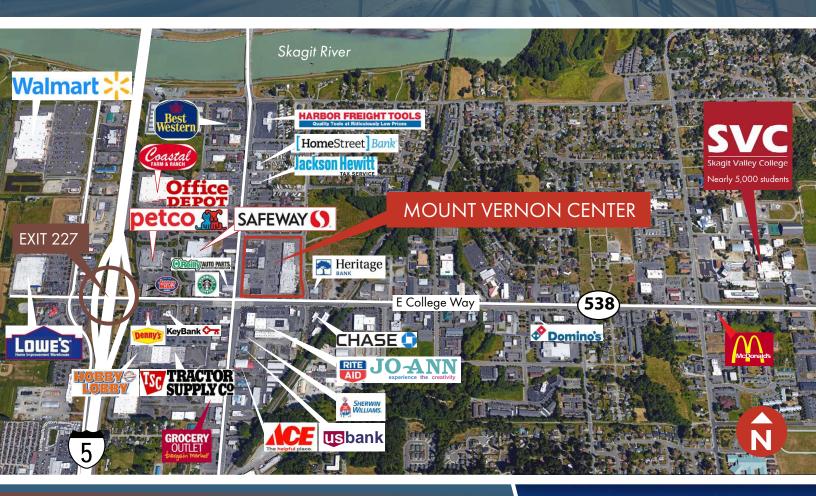

#### THE OPPORTUNITY

Highly visible location along Highway 538 (East College Way) with 26,000 average vehicles per day. Excellent access, lighted intersections, and ample parking. Ideally located in the commercial core of Mount Vernon near other national retailers such as Lowe's, Walmart, Safeway, Petco, Office Depot, JoAnn Fabrics, Hobby Lobby, and more. Mount Vernon is a rapidly expanding market that has experienced a 25% population increase since 2000 (compared to 16.3% nationally). Just a mile east of the Center, Skagit Valley College serves nearly 5,000 students. DO NOT DISTURB TENANT

#### **HIGHLIGHTS**

\$80,000+ Average Household Income within a 5-Mile Radius

Highly Visible Location with over 26,000 vehicles per day

Surrounded by National Retailers

Located in a rapidly growing area with 47,000+ people located within a 3-Mile Radius