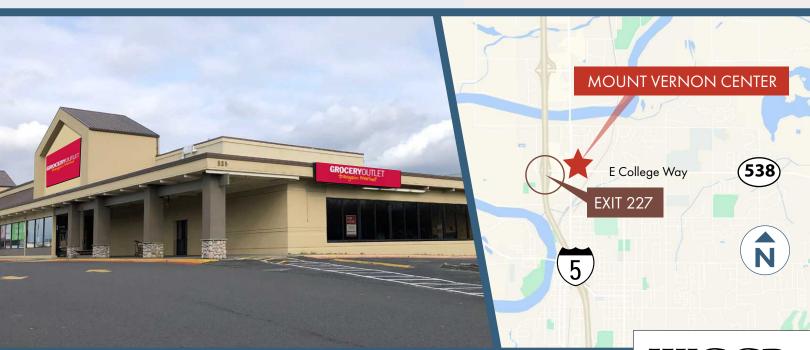

## Mount Vernon Center

525 E. College Way, Mount Vernon WA 98273

#### THE OPPORTUNITY

Highly visible location along Highway 538 (East College Way) with 26,000 average vehicles per day. Excellent access, lighted intersections, and ample parking. Ideally located in the commercial core of Mount Vernon near other national retailers such as Lowe's, Walmart, Safeway, Petco, Office Depot, JoAnn Fabrics, Hobby Lobby, and more. Mount Vernon is a rapidly expanding market that has experienced a 25% population increase since 2000 (compared to 16.3% nationally). Just a mile east of the Center, Skagit Valley College serves nearly 5,000 students. DO NOT DISTURB TENANT

### RETAIL FOR LEASE

525 E. College Way, Mount Vernon WA 98273