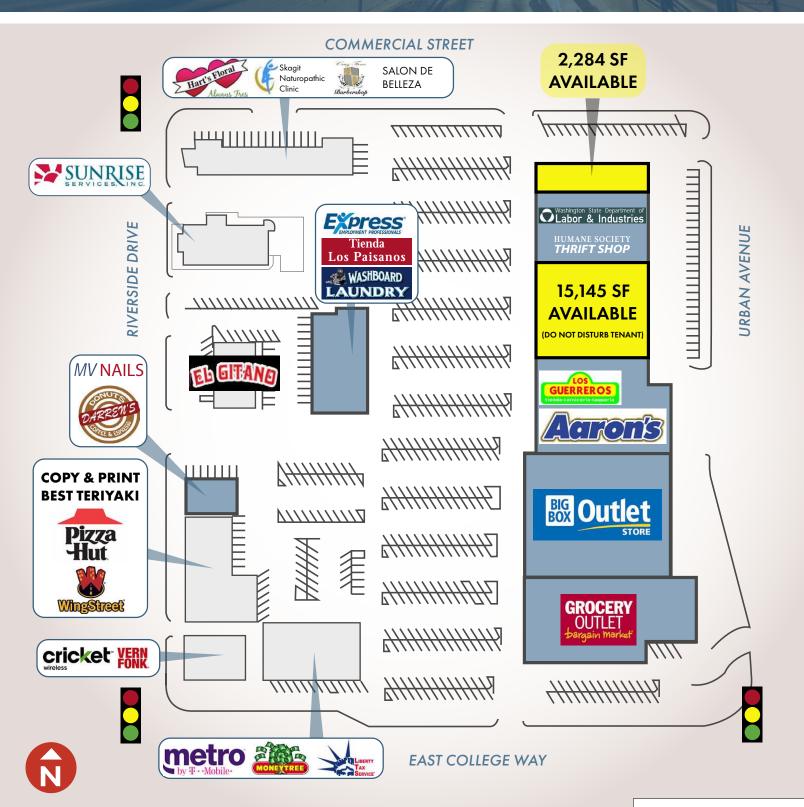

#### THE OPPORTUNITY

Highly visible location along Highway 538 (East College Way) with 26,000 average vehicles per day. Excellent access, lighted intersections, and ample parking. Ideally located in the commercial core of Mount Vernon near other national retailers such as Lowe's, Walmart, Safeway, Petco, Office Depot, JoAnn Fabrics, Hobby Lobby, and more. Mount Vernon is a rapidly expanding market that has experienced a 25% population increase since 2000 (compared to 16.3% nationally). Just a mile east of the Center, Skagit Valley College serves nearly 5,000 students. DO NOT DISTURB TENANT