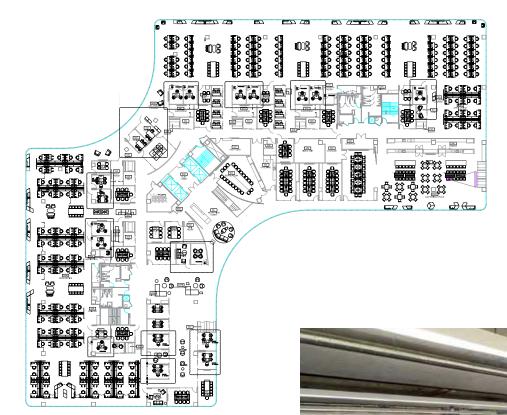

## 5TH FLOOR | 48,699 RSF

### 208 Seats

- » 208 workstations
- » 19 private offices
- » 6 phone booths
- » 16 small conference/meeting rooms

- » Kitchen / Break area
- » Board room
- » Reception area
- » Mother's room

Cushman & Wakefield