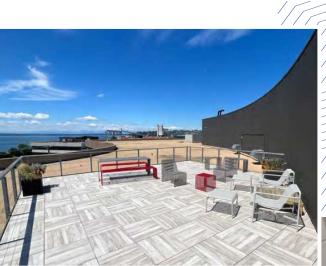

### 208 Seats

- » 208 workstations
- » 19 private offices
- » 6 phone booths
- » 16 small conference/meeting rooms

- » Kitchen / Break area
- » Board room
- » Reception area
- » Mother's room

Cushman & Wakefield