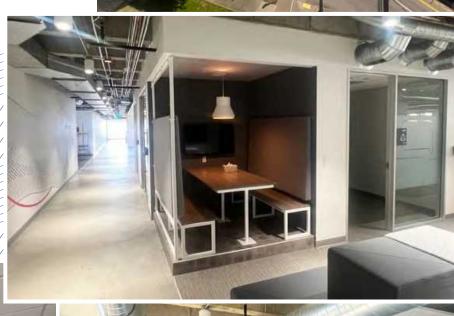

### 208 Seats

- » 208 workstations
- » 19 private offices
- » 6 phone booths
- » 16 small conference/meeting rooms

- » Kitchen / Break area
- » Board room
- » Reception area
- » Mother's room

Cushman & Wakefield