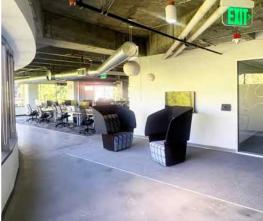

### HIGH END CREATIVE SUBLEASE

48,699 RSF FULLY FURNISHED PLUG AND PLAY

# PROPERTY **HIGHLIGHTS**

| » Size:         | 48,699 RSF                                    |
|-----------------|-----------------------------------------------|
| » Floor:        | 5th (Full)                                    |
| » Availability: | Immediate                                     |
| » Term:         | Through 10/13/2029<br>Flexible term available |
| » Asking Rate:  | Upon request                                  |
| » Notes:        | Fully furnished plug and play                 |

### 208 Seats

- » 208 workstations
- » 19 private offices
- » 6 phone booths
- » 16 small conference/meeting rooms

- » Kitchen / Break area
- » Board room
- » Reception area
- » Mother's room

Cushman & Wakefield