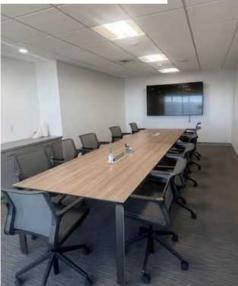

### 208 Seats

- » 208 workstations
- » 19 private offices
- » 6 phone booths
- » 16 small conference/meeting rooms

- » Kitchen / Break area
- » Board room
- » Reception area
- » Mother's room

Cushman & Wakefield