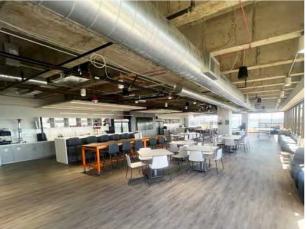

### HIGH END CREATIVE SUBLEASE

48,699 RSF FULLY FURNISHED PLUG AND PLAY

# PROPERTY **HIGHLIGHTS**

| » Size:         | 48,699 RSF                                    |
|-----------------|-----------------------------------------------|
| » Floor:        | 5th (Full)                                    |
| » Availability: | Immediate                                     |
| » Term:         | Through 10/13/2029<br>Flexible term available |
| » Asking Rate:  | Upon request                                  |
| » Notes:        | Fully furnished plug and play                 |

### 208 Seats

- » 208 workstations
- » 19 private offices
- » 6 phone booths
- » 16 small conference/meeting rooms

- » Kitchen / Break area
- » Board room
- » Reception area
- » Mother's room

Cushman & Wakefield