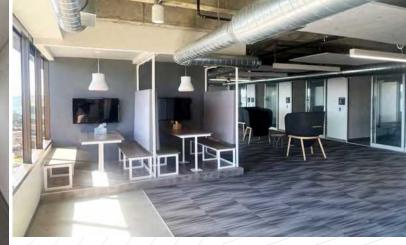

### HIGH END CREATIVE SUBLEASE

48,699 RSF FULLY FURNISHED PLUG AND PLAY

# PROPERTY **HIGHLIGHTS**

| » Size:         | 48,699 RSF                                    |
|-----------------|-----------------------------------------------|
| » Floor:        | 5th (Full)                                    |
| » Availability: | Immediate                                     |
| » Term:         | Through 10/13/2029<br>Flexible term available |
| » Asking Rate:  | Upon request                                  |
| » Notes:        | Fully furnished plug and play                 |

### 208 Seats

- » 208 workstations
- » 19 private offices
- » 6 phone booths
- » 16 small conference/meeting rooms

- » Kitchen / Break area
- » Board room
- » Reception area
- » Mother's room

Cushman & Wakefield