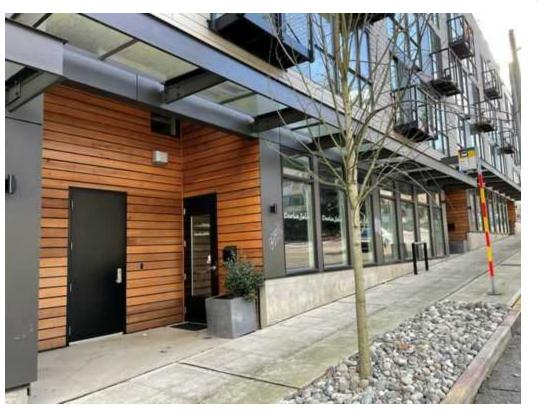

### **HIGHLIGHTS**

- Rare opportunity to lease a compact, street-level commercial space at the Hamilton, a beautifully designed boutique mixed-use building comprised of 52 apartment homes above 3,395 sq ft of ground floor commercial space
- The Building enjoys a prominent corner location at the high traffic intersection on E Madison and 23rd Ave E, blocks from Capitol Hill, Madison Park, Madrona, and the Central District
- Light-filled space features concrete floors, high ceilings, HVAC, and in-suite ADA restroom
- Current build-out is hair salon; can easily convert to skincare, retail or creative office
- Building Co-tenants include The Scotch Pine (barbershop), Waxy Moon, Stretch 22, and Kin Dee Thai Restaurant. Adjacent to Surrell Restaurant.
- 2 secure parking stalls available at \$200/month per stall
- Available January 1, 2024
- 309 SF
- Rental Rate \$1,350/month/gross. Tenant pays electricity and sub-metered water