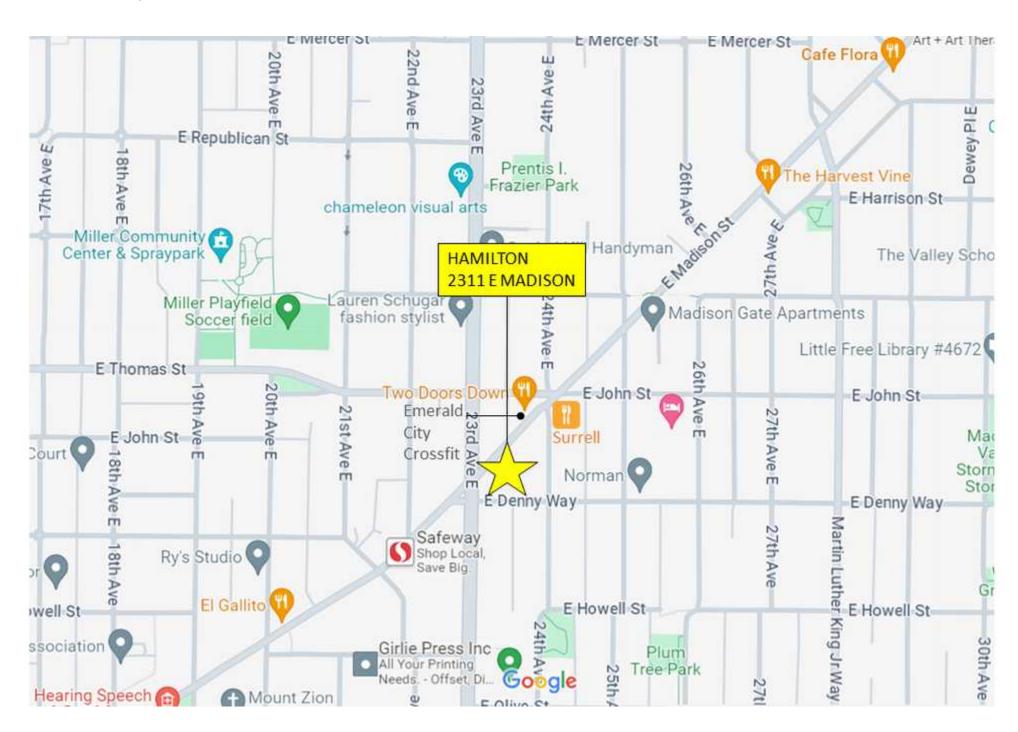

### **HIGHLIGHTS**

- Rare opportunity to lease a compact, street-level commercial space at the Hamilton, a beautifully designed boutique mixed-use building comprised of 52 apartment homes above 3,395 sq ft of ground floor commercial space
- The Building enjoys a prominent corner location at the high traffic intersection on E Madison and 23rd Ave E, blocks from Capitol Hill, Madison Park, Madrona, and the Central District
- Light-filled space features concrete floors, high ceilings, HVAC, and in-suite ADA restroom
- Current build-out is hair salon; can easily convert to skincare, retail or creative office
- Building Co-tenants include The Scotch Pine (barbershop), Waxy Moon, Stretch 22, and Kin Dee Thai Restaurant. Adjacent to Surrell Restaurant.
- 2 secure parking stalls available at \$200/month per stall
- Available January 1, 2024
- 309 SF
- Rental Rate \$1,350/month/gross. Tenant pays electricity and sub-metered water