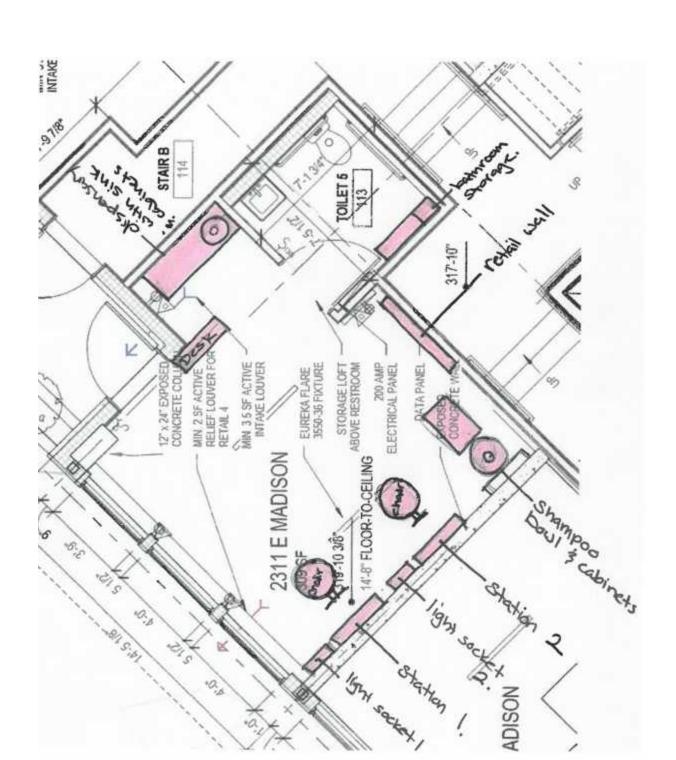

### **HIGHLIGHTS**

- Rare opportunity to lease a compact, street-level commercial space at the Hamilton, a beautifully designed boutique mixed-use building comprised of 52 apartment homes above 3,395 sq ft of ground floor commercial space
- The Building enjoys a prominent corner location at the high traffic intersection on E Madison and 23rd Ave E, blocks from Capitol Hill, Madison Park, Madrona, and the Central District
- Light-filled space features concrete floors, high ceilings, HVAC, and in-suite ADA restroom
- Current build-out is hair salon; can easily convert to skincare, retail or creative office
- Building Co-tenants include The Scotch Pine (barbershop), Waxy Moon, Stretch 22, and Kin Dee Thai Restaurant. Adjacent to Surrell Restaurant.
- 2 secure parking stalls available at \$200/month per stall
- Available January 1, 2024
- 309 SF
- Rental Rate \$1,350/month/gross. Tenant pays electricity and sub-metered water