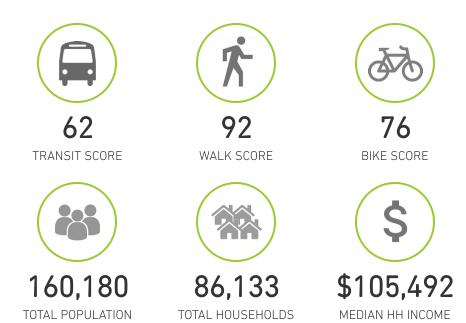

mixed-use building comprised of 52 apartment homes above 3,395 sq ft of ground floor commercial space
- The Building enjoys a prominent corner location at the high traffic intersection on E Madison and 23rd Ave E, blocks from Capitol Hill, Madison Park, Madrona, and the Central District
- Light-filled space features concrete floors, high ceilings, HVAC, and in-suite ADA restroom
- Current build-out is hair salon; can easily convert to skincare, retail or creative office
- Building Co-tenants include The Scotch Pine (barbershop), Waxy Moon, Stretch 22, and Kin Dee Thai Restaurant. Adjacent to Surrell Restaurant.
- 2 secure parking stalls available at \$200/month per stall
- Available January 1, 2024
- 309 SF
- Rental Rate \$1,350/month/gross. Tenant pays electricity and sub-metered water



<sup>\* 2023</sup> Demographics based on a 2 mile radius

# HAMILTON



# HAMILTON