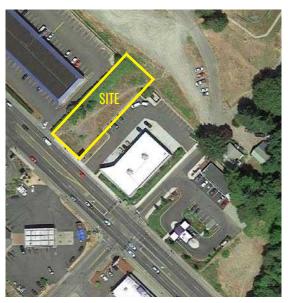

#### **AVAILABLE**

17,000+ SF parcel

Can accommodate 1,200 - 3,000+ SF building

Sale price: \$315,000 Call for leasing rates

#### **FEATURES**

- Drive-thru available
- Easy access to I-5
- Pylon sign available
- Moments from the Centralia Outlets

#### **NEIGHBORING TENANTS**

- AutoZone
- Dutch Bros Coffee
- Dairy Queen
- Pizza Hut
- Anytime Fitness
- Wendy's
- Burgerville
- Centralia Goodwill
- New Balance Factory Store
- Nike Clearance Store
- Bath & Body Works
- Gap Factory
- Jimmy John's
- Quality Inn