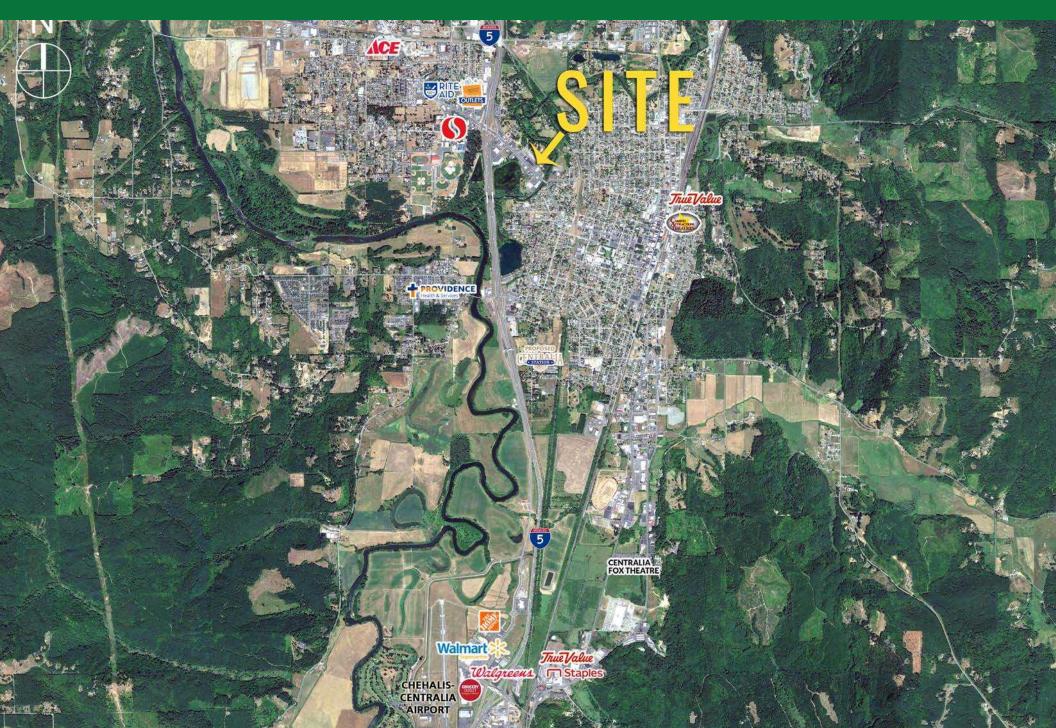

### **OUTER AERIAL**

**CENTRALIA, WA** is located on Interstate 5, the West Coast's major trade corridor. Centralia is well positioned between Portland and Seattle and is a strategic business "hub." Centralia is the largest city in Lewis County with over 17,000 residents. Its close proximity to Seattle and Portland and their international airports, as well as the deep water Port of Grays Harbor, make it easy to move goods in and out of the community. Companies have chosen to locate in Centralia for the quality of life, location on the I-5 corridor, a lower cost of doing business, and workforce development programs.