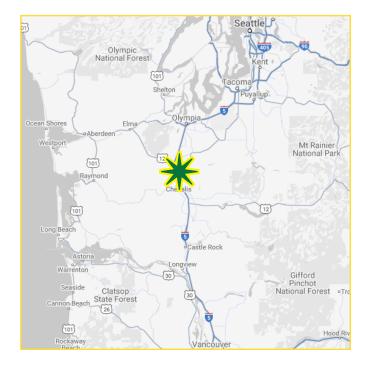

**CENTRALIA, WA** is located on Interstate 5, the West Coast's major trade corridor. Centralia is well positioned between Portland and Seattle and is a strategic business "hub." Centralia is the largest city in Lewis County with over 17,000 residents. Its close proximity to Seattle and Portland and their international airports, as well as the deep water Port of Grays Harbor, make it easy to move goods in and out of the community. Companies have chosen to locate in Centralia for the quality of life, location on the I-5 corridor, a lower cost of doing business, and workforce development programs.