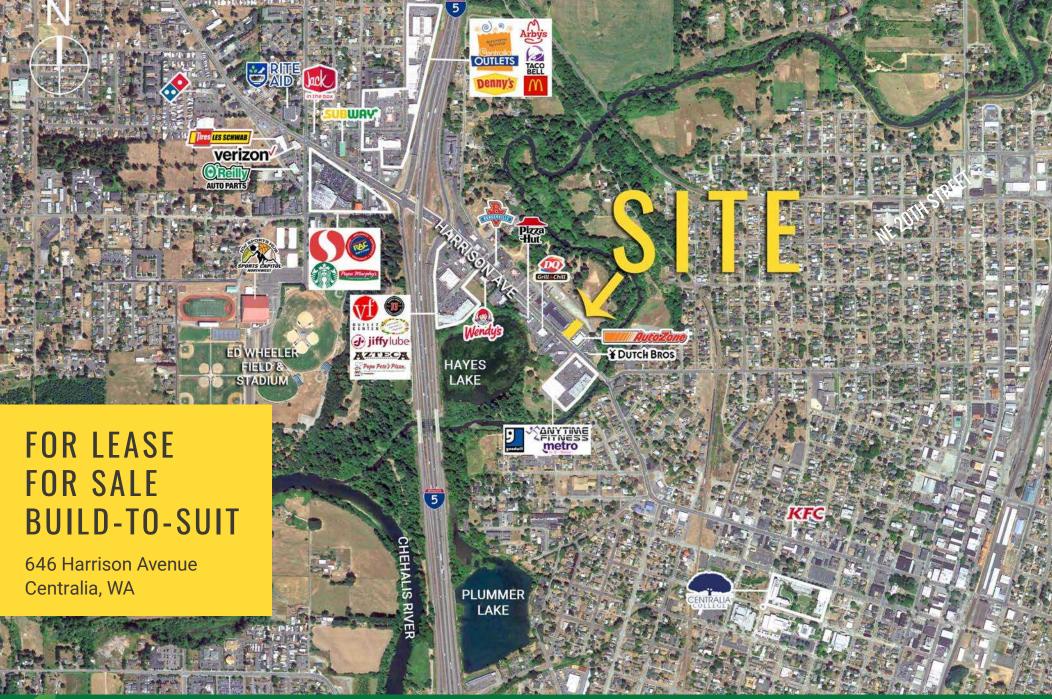

#### **NEIGHBORING TENANTS**

- AutoZone
- Dutch Bros Coffee
- Dairy Queen
- Pizza Hut
- Anytime Fitness
- Wendy's
- Burgerville
- Centralia Goodwill
- New Balance Factory Store
- Nike Clearance Store
- Bath & Body Works
- Gap Factory
- Jimmy John's
- Quality Inn

#### **FEATURES**

- Drive-thru available
- Easy access to I-5
- Pylon sign available
- Moments from the Centralia Outlets