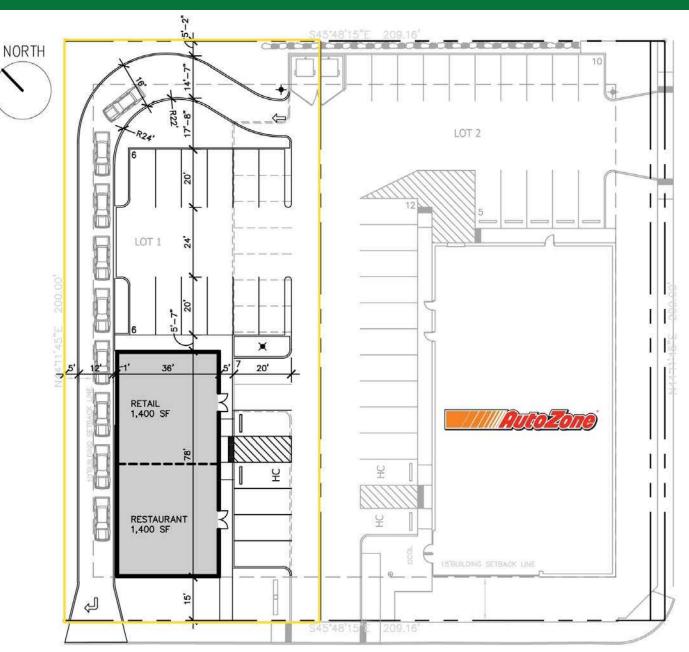

#### **AVAILABLE**

17,000+ SF parcel

Can accommodate 1,200 - 3,000+ SF building

Sale price: \$315,000 Call for leasing rates