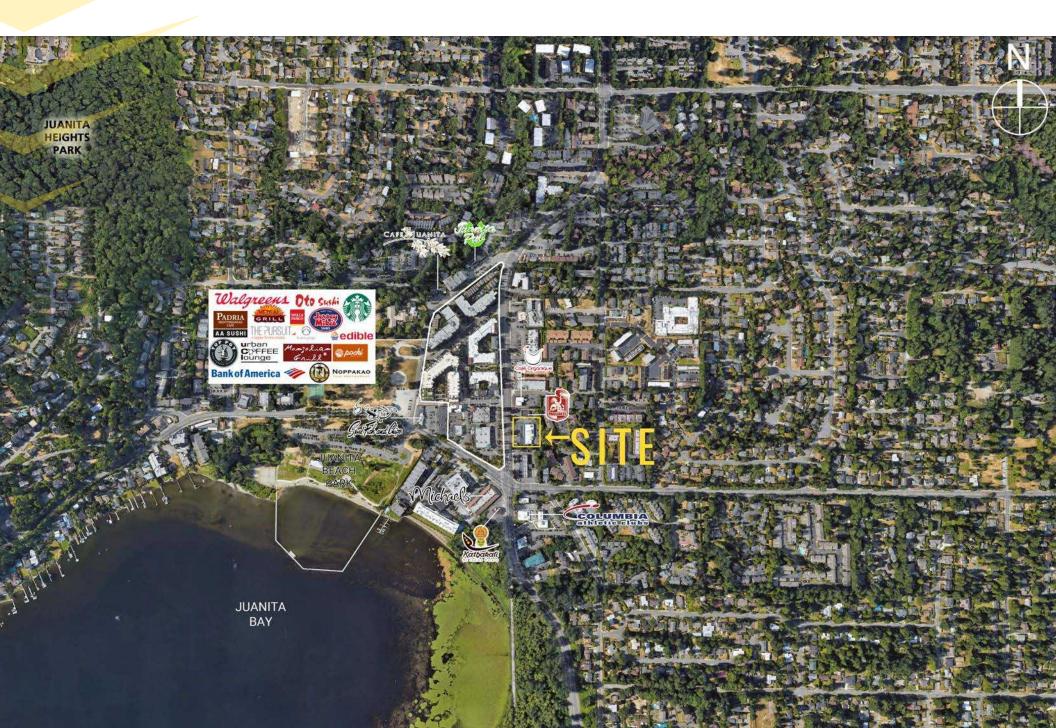

#### JUANITA COMMONS

Located in the Juanita neighborhood of Kirkland, Juanita Commons is minutes away from Downtown Kirkland, Totem Lake, and Bothell/Kenmore. Surrounded by a dense, affluent, residential population, the property is part of a charming waterfront community.

· Available: 1,348 SF

• Rental Rate: \$34.00 + \$7.50 PSF/NNN

· Allowed Uses: Retail, Medical, Office, Non-vented Food

Nearby Tenants: Pagliacci Pizza, Walgreen's, and Juanita Village

**5 Mile Radius** 

297,370