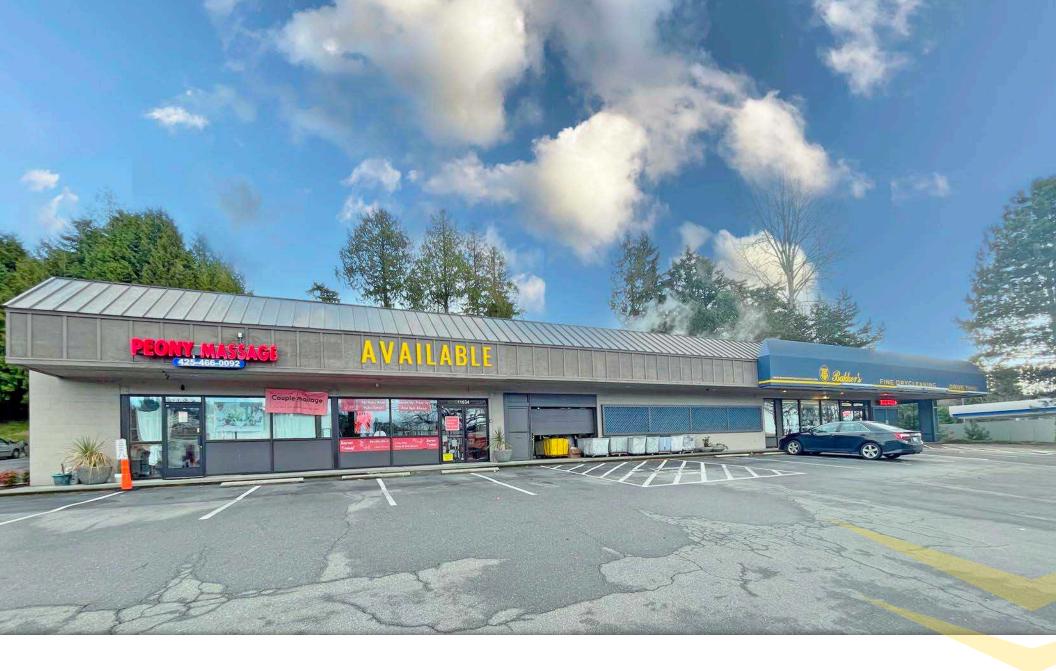

· Available: 1,348 SF

• Rental Rate: \$34.00 + \$7.50 PSF/NNN

· Allowed Uses: Retail, Medical, Office, Non-vented Food

Nearby Tenants: Pagliacci Pizza, Walgreen's, and Juanita Village

**5 Mile Radius** 

297,370