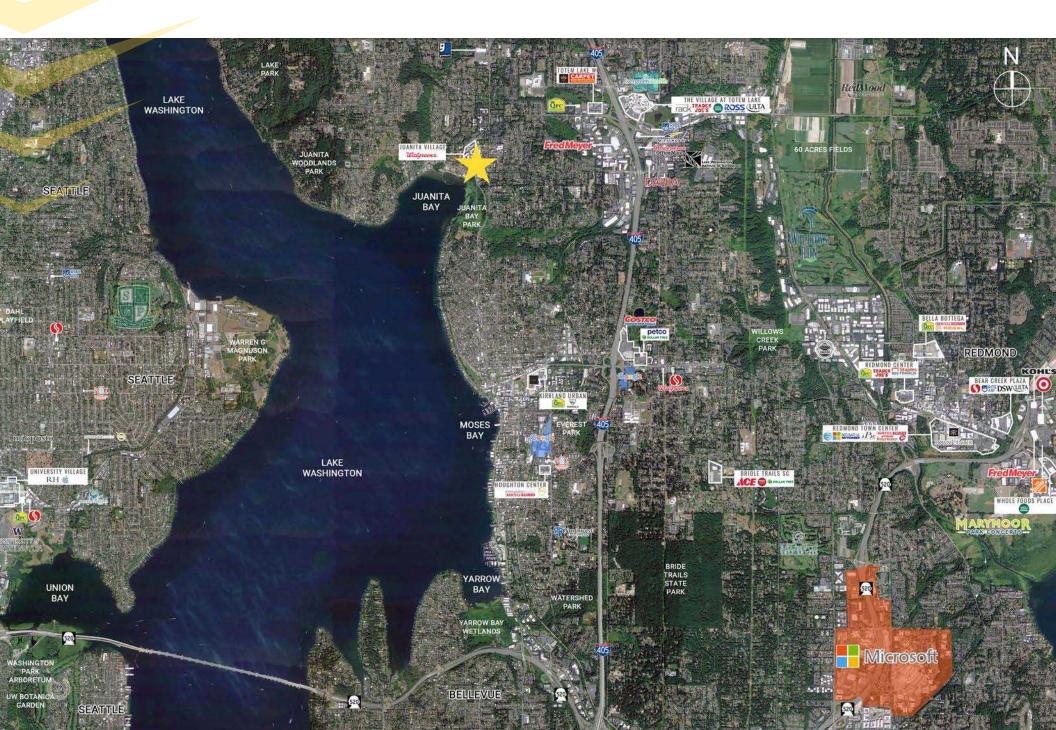

#### JUANITA COMMONS

Located in the Juanita neighborhood of Kirkland, Juanita Commons is minutes away from Downtown Kirkland, Totem Lake, and Bothell/Kenmore. Surrounded by a dense, affluent, residential population, the property is part of a charming waterfront community.

Kirkland's central location makes the city a great choice for both residents and businesses. Situated across Lake Washington from Seattle along the Interstate 405 corridor, Kirkland is easily accessible to and from Seattle via State Route 520 (the 520 floating bridge) and State Route 908, which connects Kirkland with neighboring Redmond, Washington.