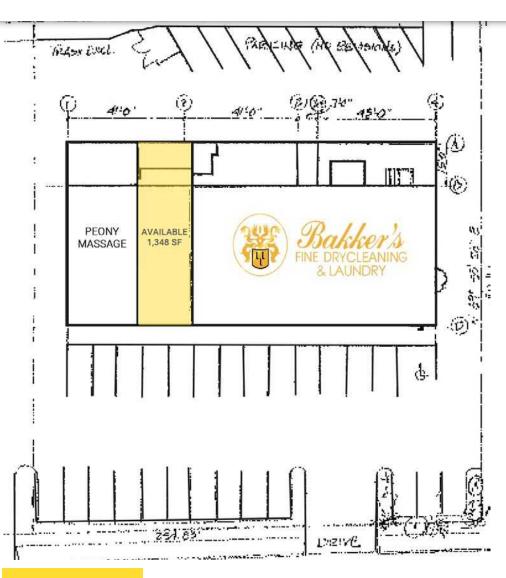

· Available: 1,348 SF

• Rental Rate: \$34.00 + \$7.50 PSF/NNN

· Allowed Uses: Retail, Medical, Office, Non-vented Food

Nearby Tenants: Pagliacci Pizza, Walgreen's, and Juanita Village

**5 Mile Radius** 

297,370