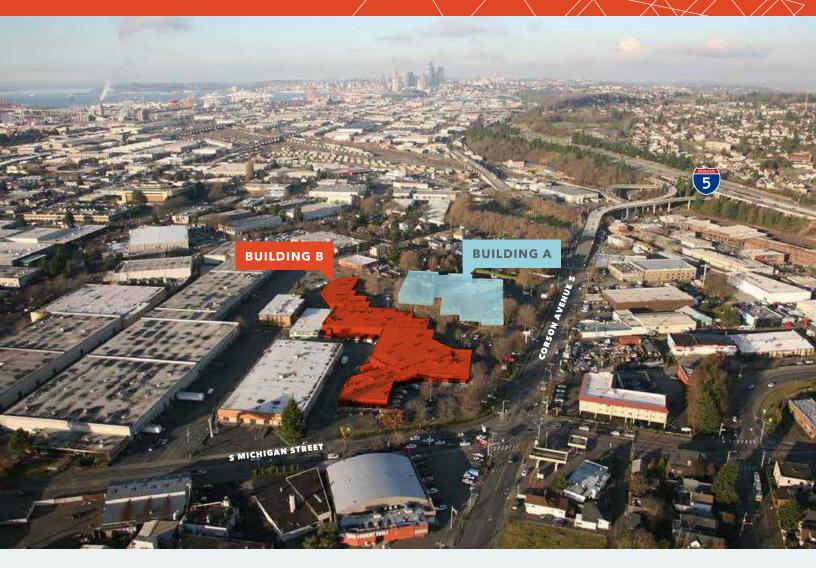

# Georgetown Center

5963 - 5959 CORSON AVENUE S, SEATTLE, WA

# FOR LEASE Georgetown Center

5963 - 5959 CORSON AVENUE S, SEATTLE, WA

### Building A - 5959 Corson Ave S

**SUITE B** 6,133 SF office showroom with exposure to Corson. Access to grad level roll up door. Available 1/1/2024

**SUITE C** 17,683 SF office and storage space, can be demised. Available 12/1/2023

### Building B - 5963 Corson Ave S

**SUITE 101** ±10,668 SF Flex office, bathrooms, access to dock high loading, and high ceilings. Available 12/1/2023

#### **PROPERTY FEATURES**

Exterior signage available

Direct access to I-5 (Corson / Michigan exit)

Ample free parking

JEFF HUNTINGTON 206.296.9619 jeff.huntington@kidder.com TODD BATTISON 206.296.9621 todd.battison@kidder.com JIM KIDDER 206.248.7328 jim.kidder@kidder.com