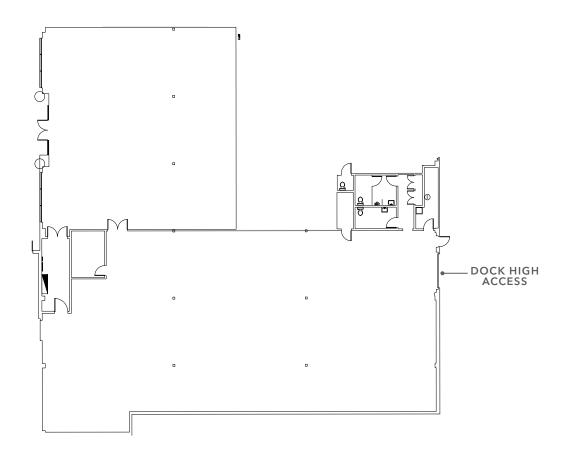

### Building B - 5963 Corson Ave S

**SUITE 101** ±10,668 SF Flex office, bathrooms, access to dock high loading, and high ceilings. Available 12/1/2023

## Building B - Suite 101

FLEX OFFICE/WAREHOUSE

JEFF HUNTINGTON 206.296.9619 jeff.huntington@kidder.com TODD BATTISON 206.296.9621 todd.battison@kidder.com JIM KIDDER 206.248.7328 jim.kidder@kidder.com