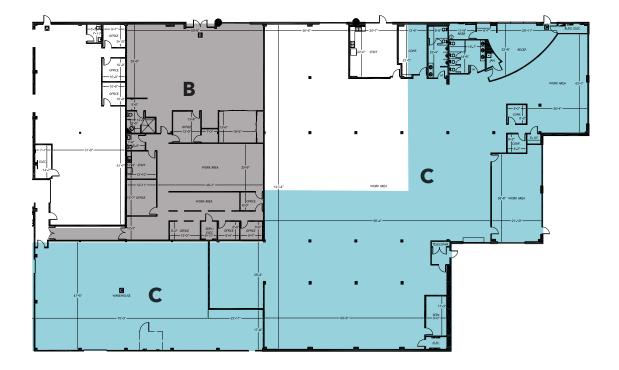

### Building A - 5959 Corson Ave S

**SUITE B** 6,133 SF office showroom with exposure to Corson. Access to grad level roll up door. Available 1/1/2024

**SUITE C** 17,683 SF office and storage space, can be demised. Available 12/1/2023

**SUITE B + C COMBINED** 23,816 SF - See description for Suite B & C above.

**SUITE F** 7,996 SF warehouse with two grade level roll up doors, 20' + high ceilings, two restrooms. 400 amps / 480 V Available now.

## Building A - Suites B & C (Can be Combined)

 Suite B
 6,133 SF
 1/1/2024

 Suite C
 17,683 SF\*
 12/1/2023

 Suites B + C
 23,816 SF

 \*DIVISIBLE TO 4,000 SF

JEFF HUNTINGTON 206.296.9619 jeff.huntington@kidder.com TODD BATTISON 206.296.9621 todd.battison@kidder.com JIM KIDDER 206.248.7328 jim.kidder@kidder.com