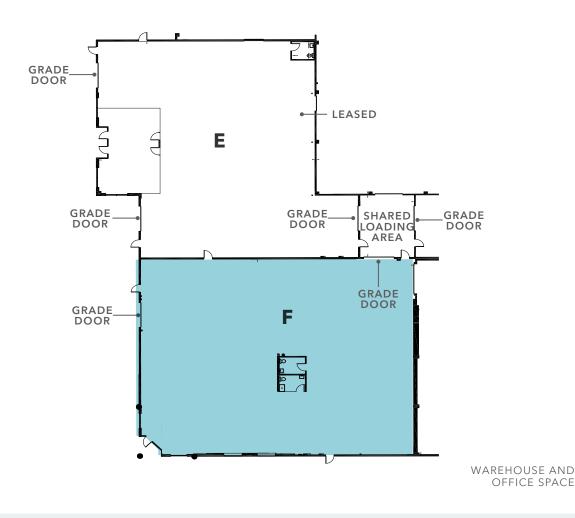

**SUITE B + C COMBINED** 23,816 SF - See description for Suite B & C above.

**SUITE F** 7,996 SF warehouse with two grade level roll up doors, 20' + high ceilings, two restrooms. 400 amps / 480 V Available now.

## Building A - Suites F

Suite E Suite F LEASED 7,996 SF

JEFF HUNTINGTON 206.296.9619 jeff.huntington@kidder.com TODD BATTISON 206.296.9621 todd.battison@kidder.com JIM KIDDER 206.248.7328 jim.kidder@kidder.com