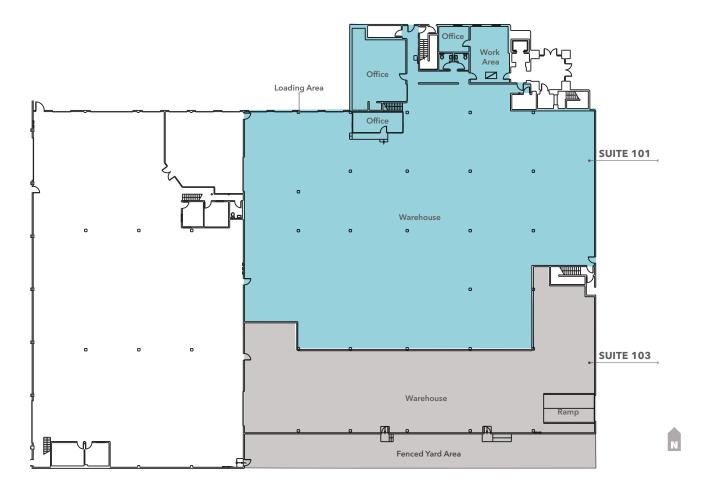

#### WAREHOUSE SPACE

**SUITE 101** 20,187 SF, warehouse, including 2,359 SF office, available 3/1/2024 or earlier

**SUITE 103** 7,922 SF warehouse, plus fenced yard available now

#### SUITE 101&103 28,739 SF combined

### Warehouse Floor Plan Suites 101 & 103

#### WAREHOUSE AVAILABLE SPACE

| Suite        | SF                        | Features                                                                                           | Available              |
|--------------|---------------------------|----------------------------------------------------------------------------------------------------|------------------------|
| 101          | 20,187 w/<br>2,359 Office | 24' ceilings, 3 dock high doors, 1 ramped door, private bathrooms                                  | 3/1/2024<br>or earlier |
| 103          | 7,922                     | Open 24' ceiling warehouse with a single ramped door. Plus fenced in yard. Sub-<br>lease or direct | Q3 2023                |
| 101 &<br>103 | 28,739                    | 24' ceilings, 3 dock doors, 2 ramps, fenced yard area                                              | Q3 2023                |