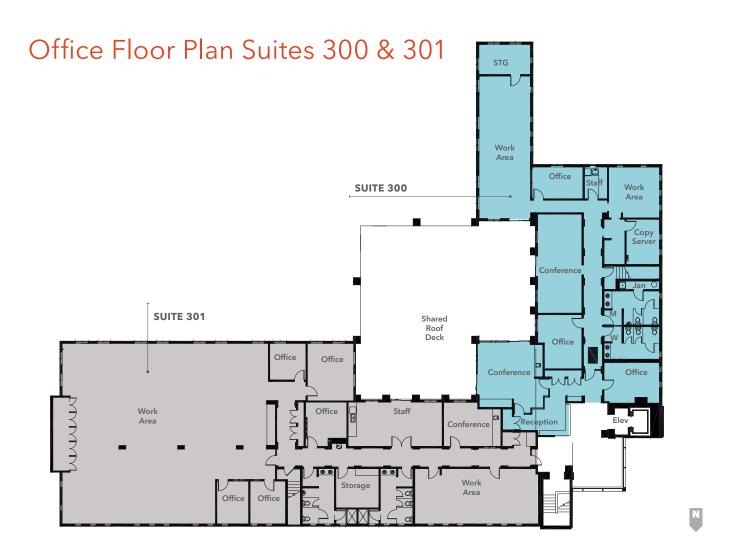

#### OFFICE SPACE

**SUITE 300** 5,192 SF available now

**SUITE 301** 8,733 SF available 3/1/2024 or earlier

#### **OFFICE AVAILABLE SPACE**

| Suite | SF    | Features                                                                                                                     | Available              |
|-------|-------|------------------------------------------------------------------------------------------------------------------------------|------------------------|
| 300   | 5,192 | Mix of private offices, conference rooms, open team rooms, kitchen, and private bath-<br>rooms, direct access to shared deck | Now                    |
| 301   | 8,733 | Large open workspace, team room, 5 private offices, conference, kitchen, and private bathrooms, direct access to shared deck | 3/1/2024 or<br>earlier |