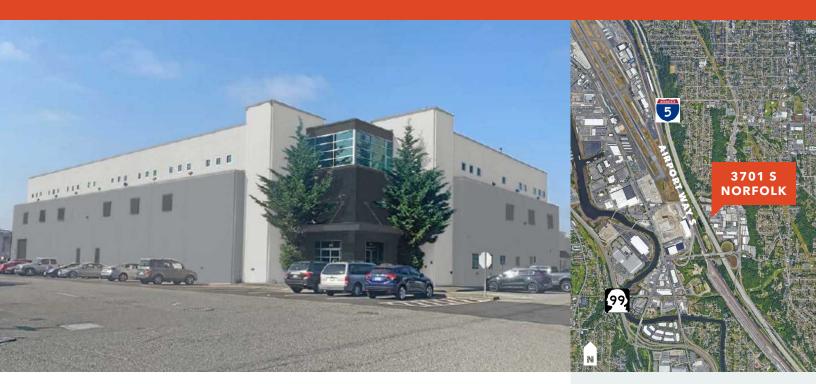

# Norfolk Building

3701 SOUTH NORFOLK STREET | SEATTLE, WA

#### **BUILDING AMENITIES**

**GREAT** freeway access to I-5 North/ South and Sea-Tac Airport

**AMPLE** free parking

**LARGE** shared rooftop deck (office)

**STORAGE** available 1,649 SF (office)

**CONTACT** agents for price