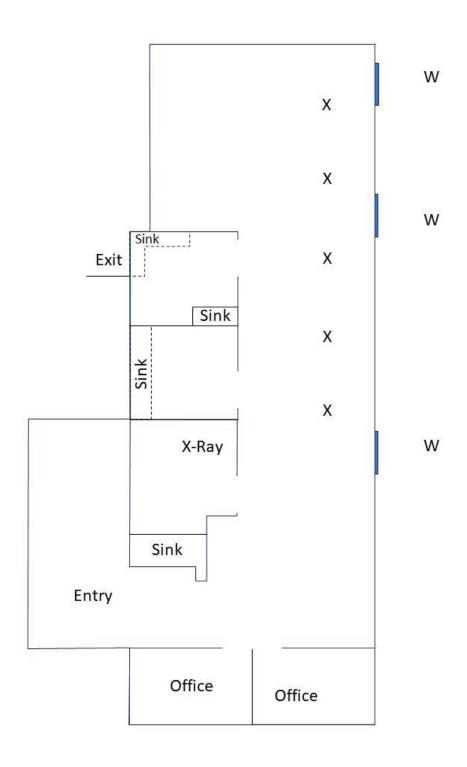

## **Property Description**

Space Available: 1,920± SF

Turnkey dental clinic space

Additional lower level storage/office available

5-chair layout

Country
Homes

E Hawthorne Rd

Country
Homes

X Chair with water, power and suction

NAB Black respects the intellectual property rights of others. If you believe that your intellectual property rights have been violated by NAB Black or by a third party who has uploaded Content on our Site, please provide the following information to the NAB Black designated exporting the vote of or other intellectual property that you call and has been infringed; b. A specific description of where the material that you call a filtering is located on the Site is to be agent as able to locate! i.e., 6. An address, telephone number, and e-mail address where the malarial that you have a good-faith belief that the material that you have or other intellectual property rights owner, by its agent, or by law. E. A signed statement by you under penalty of perjury that the information is your notice is accurate and that you are the copyright or intellectual property owner or are authorized to all on the owner's behalf, 'After reviewing the complaining if the complaint is valid, NAB Black will work to quickly remove the infringing material or disable access to it. Note: There are substantial penalties for false believe your convincing material or disable access to it. Note: There are substantial penalties for label penalties for the penalties of the penal