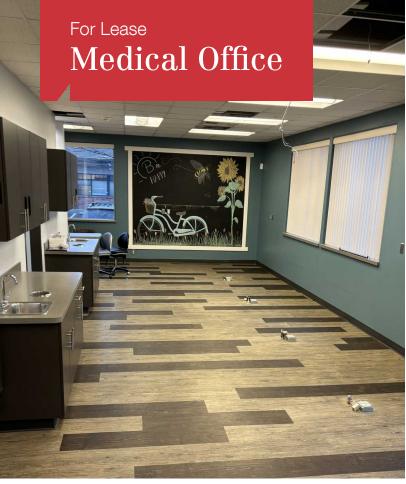

## **Property Description**

Space Available: 1,920± SF

Turnkey dental clinic space

Additional lower level storage/office available

5-chair layout

Country
Homes

E Hawthorne Rd

Country
Homes