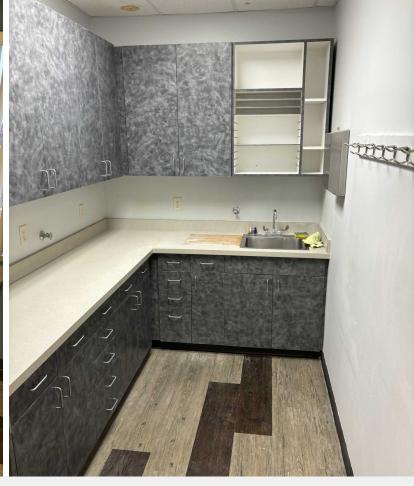

## **Property Description**

Space Available: 1,920± SF

Turnkey dental clinic space

Additional lower level storage/office available

5-chair layout

Country
Homes

E Hawthorne Rd

Country
Homes