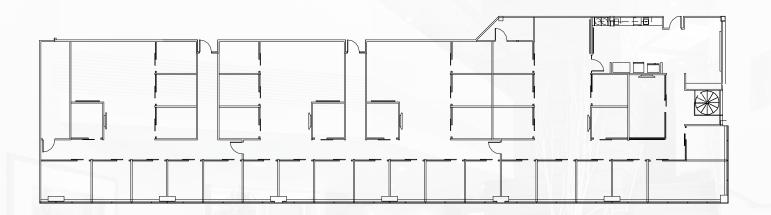

# BUILDING 3075 / SUITE 100

AS-BUILT | ±30,949 RSF | AVAILABLE NOW

CAN BE COMBINED WITH SUITE 205 FOR UP TO ±39,331 RSF

FOR MORE INFO PLEASE CONTACT

### **CBRE**

Not to Scale