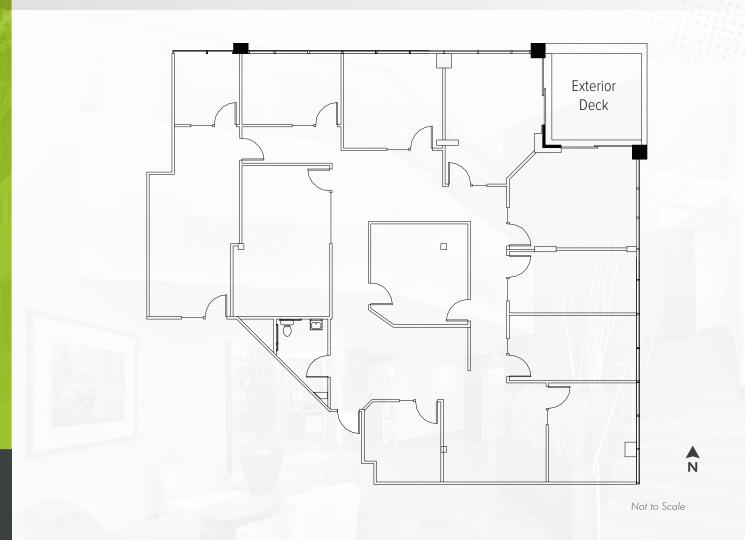

# BUILDING 3055 / SUITE 203

±4,419 RSF | MARKET READY

FOR MORE INFO PLEASE CONTACT