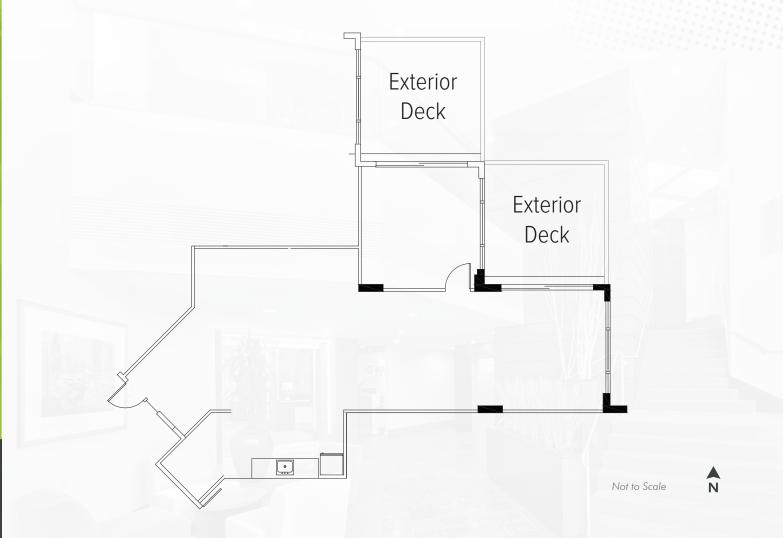

## BUILDING 3025 / SUITE 105

±1,740 RSF | MARKET READY

FOR MORE INFO PLEASE CONTACT