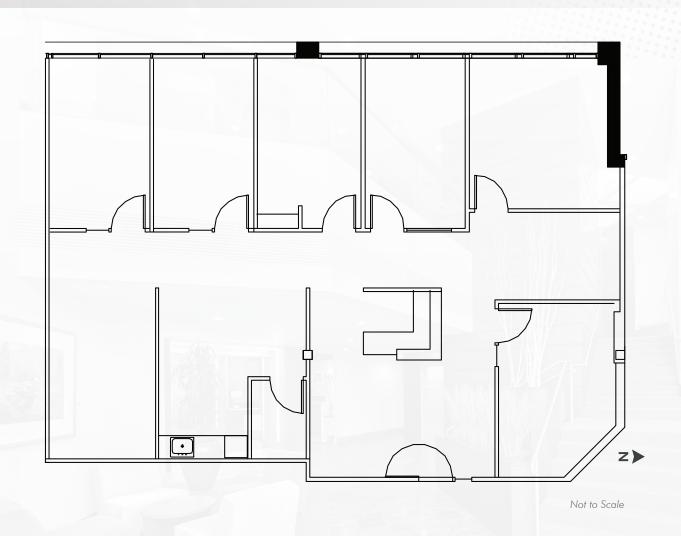

# BUILDING 3075 / SUITE 100

AS-BUILT | ±30,949 RSF | AVAILABLE NOW

CAN BE COMBINED WITH SUITE 205 FOR UP TO ±39,331 RSF

FOR MORE INFO PLEASE CONTACT