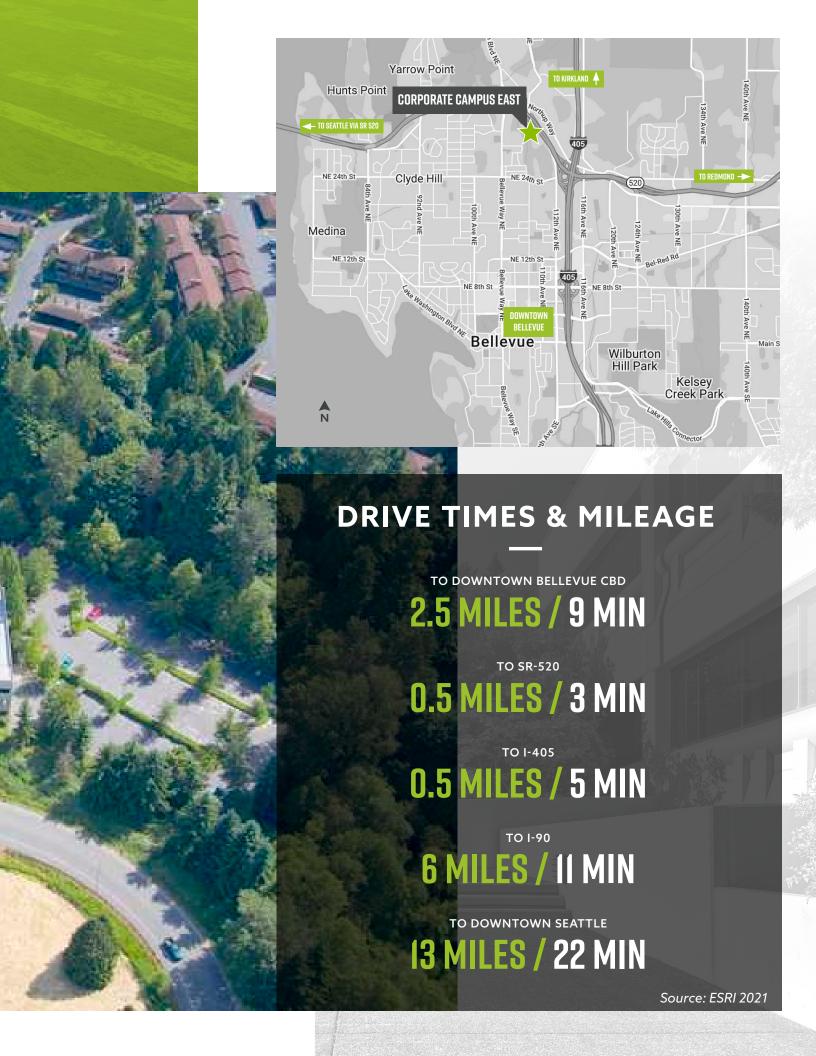

Secure bike storage on site

### AVAILABLE SPACE

| BUILDING | SUITE | ±RSF   | AVAILABILITY        | NOTES                     |
|----------|-------|--------|---------------------|---------------------------|
| 3025     | 105   | 1,740  | Now                 | Market Ready              |
| 3055     | 110   | 2,088  | 30 Days             | Furniture Available       |
| 3055     | 108   | 3,808  | May 2024            | Private office layout     |
| 3055     | 203   | 4,419  | Now                 | Market Ready              |
| 3055     | 210   | 5,305  | Feb. 2024 or sooner | Divisible to 1,716 SF     |
| 3075     | 100   | 30,949 | Now                 | Up to 39,331 SF Available |
| 3075     | 205   | 8,382  | Now                 | 16 private offices        |











# THE LOCATION







FOR MORE INFO PLEASE CONTACT

#### **SCOTT DAVIS**

+1 425 941 7573 SCOTT.DAVIS@CBRE.COM

#### **ROBERT BAKER**

TRANSACTION SPECIALIST +1 425 462 6974 ROBERT.BAKER@CBRE.COM

CBRE, INC. | 929 108TH AVE NE | SUITE 700 | BELLEVUE, WA 98004





## BUILDING 3025 / SUITE 105

±1,740 RSF | MARKET READY



FOR MORE INFO PLEASE CONTACT

#### **SCOTT DAVIS**

EXECUTIVE VICE PRESIDENT +1 425 941 7573 SCOTT.DAVIS@CBRE.COM

#### **ROBERT BAKER**

TRANSACTION SPECIALIST +1 425 462 6974 ROBERT.BAKER@CBRE.COM

### **CBRE**





## BUILDING 3055 / SUITE 108

±3,808 RSF | AVAILABLE MAY 2024



FOR MORE INFO PLEASE CONTACT

#### **SCOTT DAVIS**

EXECUTIVE VICE PRESIDENT +1 425 941 7573 SCOTT.DAVIS@CBRE.COM

#### **ROBERT BAKER**

TRANSACTION SPECIALIST +1 425 462 6974 ROBERT.BAKER@CBRE.COM

### **CBRE*