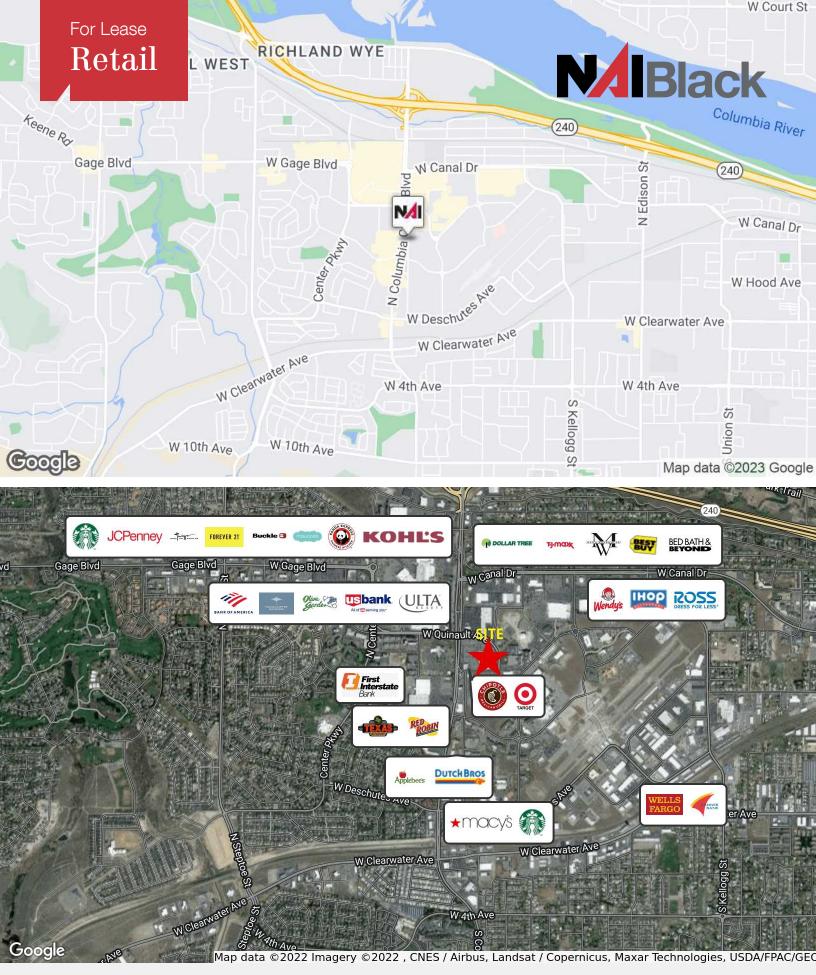

#### **Property Description**

Inline Retail Space: Divisible from 7,184-68,080 RSF  $\pm$  Pad Site (Lot Size): 4,000 SF  $\pm$  Zoning: CR

Excellent Space Near Many Retailers

Neighboring Businesses:

- Target
- Lowe's
- Hilton Garden Inn