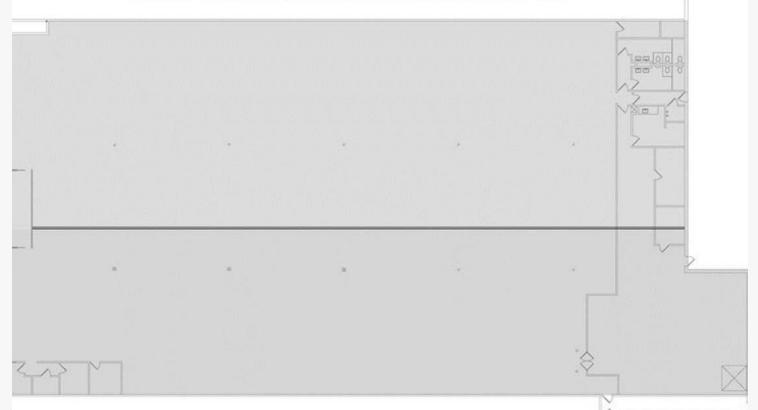

## Suite A

#### TOTAL SQUARE FOOTAGE OF EXISTING SPACE=27,440 SF

NAV Black respects the intellectual property rights of others. If you believe that your intellectual property rights have been violated by NAV Black or by a third party who has uploaded Content on our Site, please provide the following information to the NAV Black designated cogrigitation of the comprised by the cogniting of the set of the