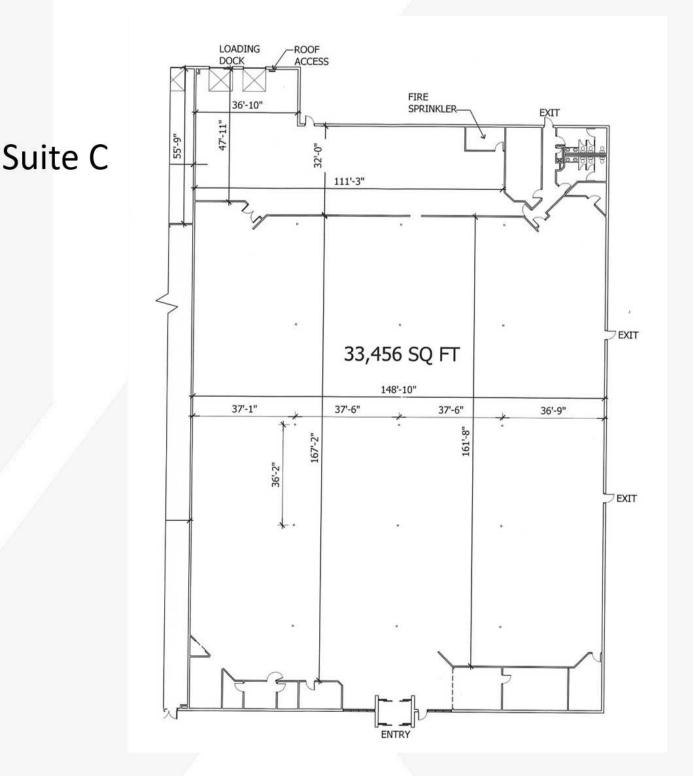

#### **Property Description**

Inline Retail Space: Divisible from 7,184-68,080 RSF  $\pm$  Pad Site (Lot Size): 4,000 SF  $\pm$  Zoning: CR

Excellent Space Near Many Retailers

Neighboring Businesses:

- Target
- Lowe's
- Hilton Garden Inn