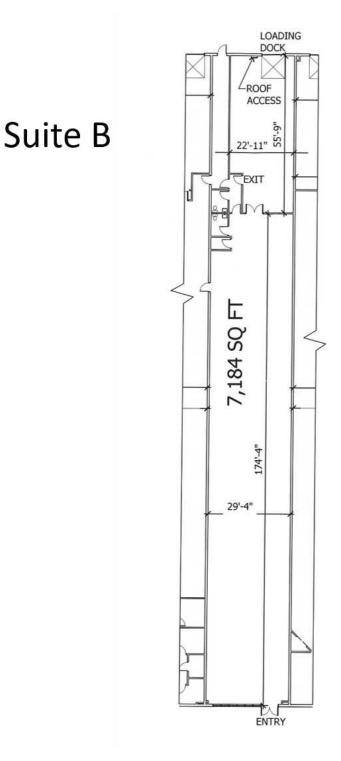

#### **Property Description**

Inline Retail Space: Divisible from 7,184-68,080 RSF  $\pm$  Pad Site (Lot Size): 4,000 SF  $\pm$  Zoning: CR

Excellent Space Near Many Retailers

Neighboring Businesses:

- Target
- Lowe's
- Hilton Garden Inn