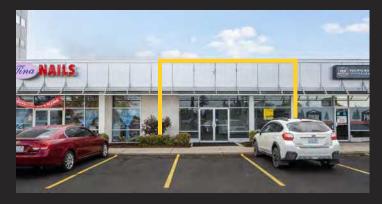

### PRIME RETAIL LOCATION

Space: Suite 106 Space Size: ±2,062 SF

Lease Rate: \$20.00 / SF - \$3,437 / Mo / NNN

\*Rent includes Gas & Electric

Est. NNN Exp: ±\$1.80

# Prime retail location on Division Street, offering high traffic counts, great visibility, and convenient access.