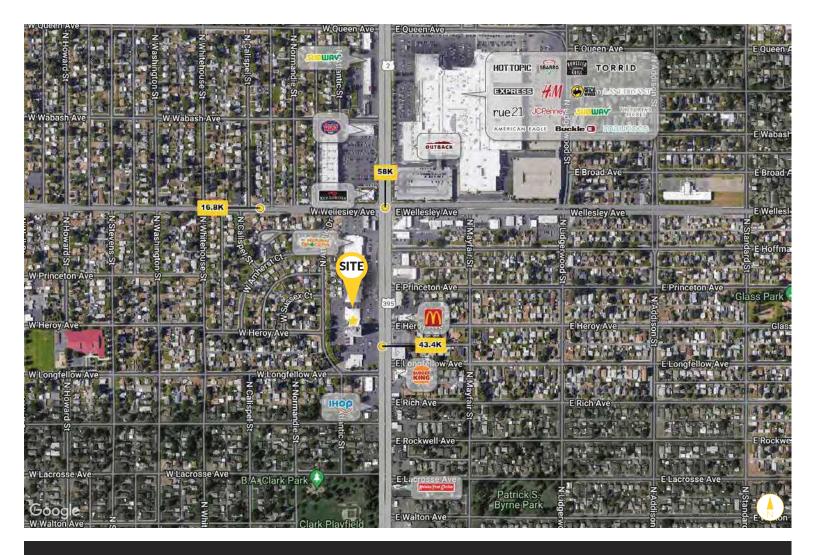

#### **TRAFFIC**

## **Average Daily Traffic**

Division Street: ± 43,400 ADT Intersection at Division & Wellesley: ± 58,000 ADT

\*Source: Regis Pro

KIEMLEHAGOOD.COM

## **Neighboring Retailers:**

Northtown Mall DSW Designer Shoes Red Lobster Bonefish Grill Buffalo Wild Wings Blue Zoo Aquarium JcPenny Barnes & Noble Shred Sporting Goods Bank of America Men's Warehouse Wide World of Golf Umpqua Bank Kohl's Marshalls Natural Grocers