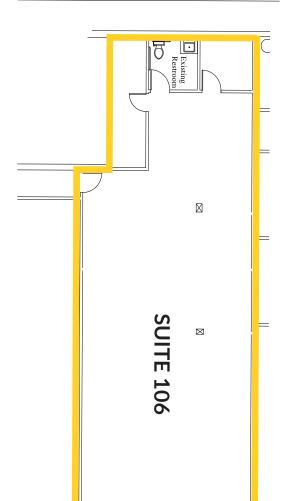

### PRIME RETAIL LOCATION

Space: Suite 106 Space Size: ±2,062 SF

Lease Rate: \$20.00 / SF - \$3,437 / Mo / NNN

\*Rent includes Gas & Electric

Est. NNN Exp: ±\$1.80