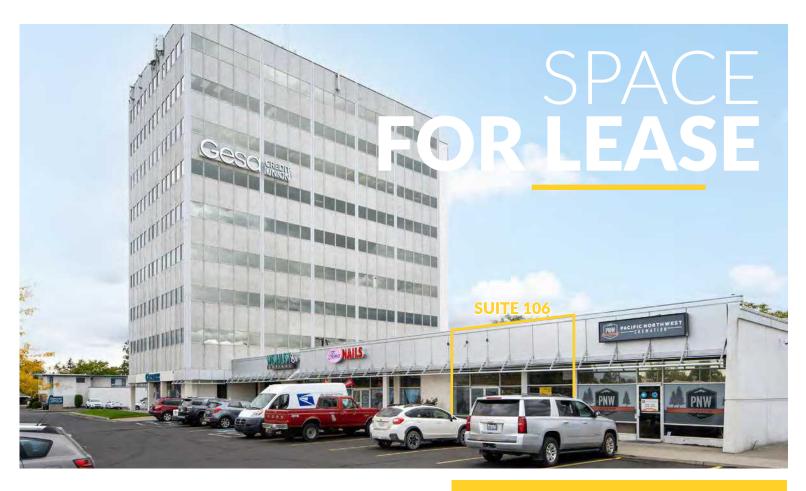

### PRIME RETAIL LOCATION

Space: Suite 106 Space Size: ±2,062 SF

Lease Rate: \$20.00 / SF - \$3,437 / Mo / NNN

\*Rent includes Gas & Electric

Est. NNN Exp: ±\$1.80

# Prime retail location on Division Street, offering high traffic counts, great visibility, and convenient access.