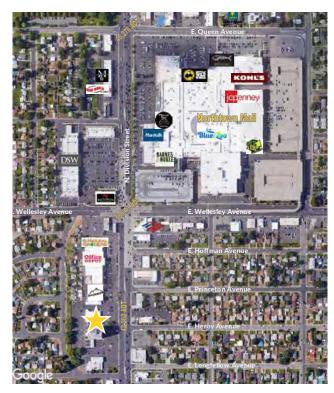

## **Neighboring Retailers:**

Northtown Mall DSW Designer Shoes Red Lobster Bonefish Grill Buffalo Wild Wings Blue Zoo Aquarium JcPenny Barnes & Noble Shred Sporting Goods Bank of America Men's Warehouse Wide World of Golf Umpqua Bank Kohl's Marshalls Natural Grocers