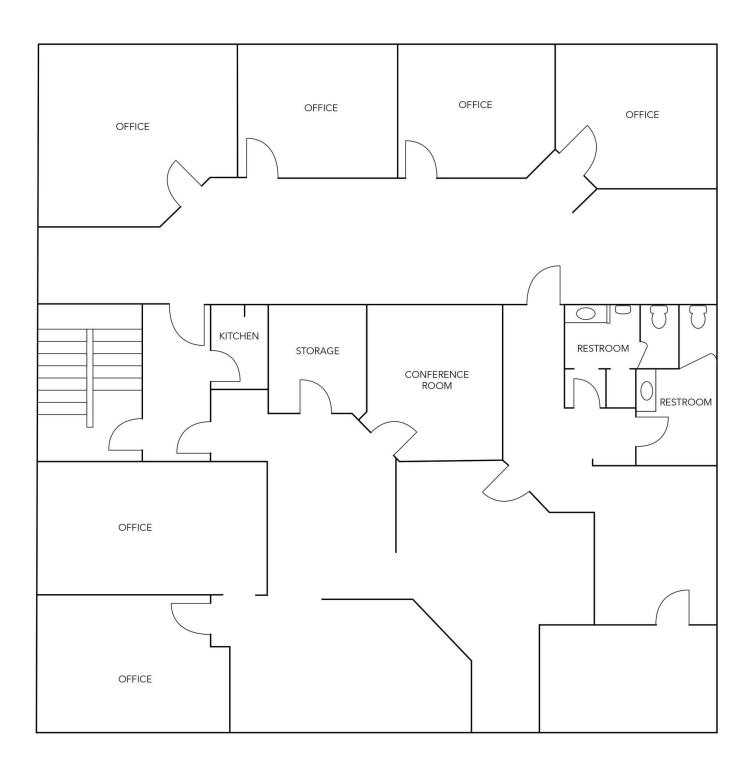

#### **PROPERTY HIGHLIGHTS**

- Demisable to 1,800 SF per suite
- FLOOR PLAN: Six large private offices, kitchen breakroom area, two conference rooms & storage
- Landlord to provide new carpet, paint, lighting and upgraded common areas
- One-half mile from I-5 Exit 105
- · Ample parking in private parking lot