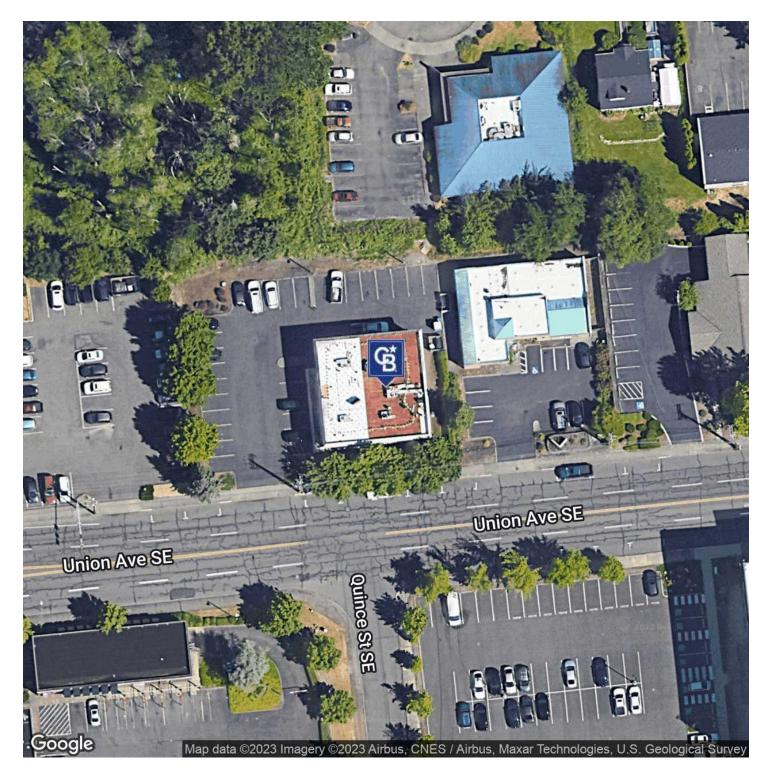

## **1000 UNION AVE SE**

1000 Union Ave SE Olympia, WA 98501

#### **PROPERTY DESCRIPTION**

LEASE

3,600 SF of 2nd Floor Office Space

#### **PROPERTY HIGHLIGHTS**

- Demisable to 1,800 SF per suite
- FLOOR PLAN: Six large private offices, kitchen breakroom area, two conference rooms & storage
- Landlord to provide new carpet, paint, lighting and upgraded common areas
- One-half mile from I-5 Exit 105
- · Ample parking in private parking lot