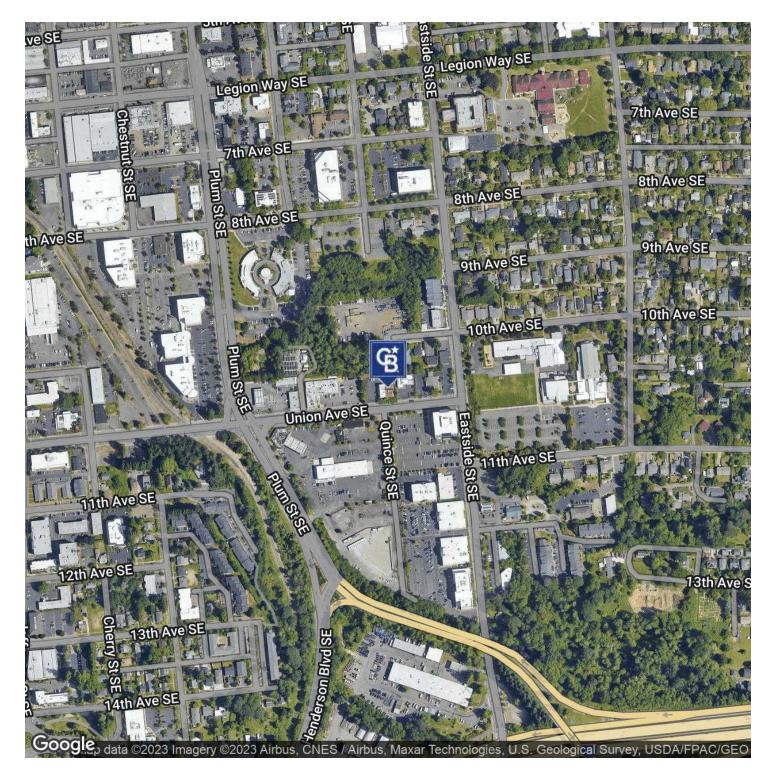

#### **PROPERTY HIGHLIGHTS**

- Demisable to 1,800 SF per suite
- FLOOR PLAN: Six large private offices, kitchen breakroom area, two conference rooms & storage
- Landlord to provide new carpet, paint, lighting and upgraded common areas
- One-half mile from I-5 Exit 105
- · Ample parking in private parking lot