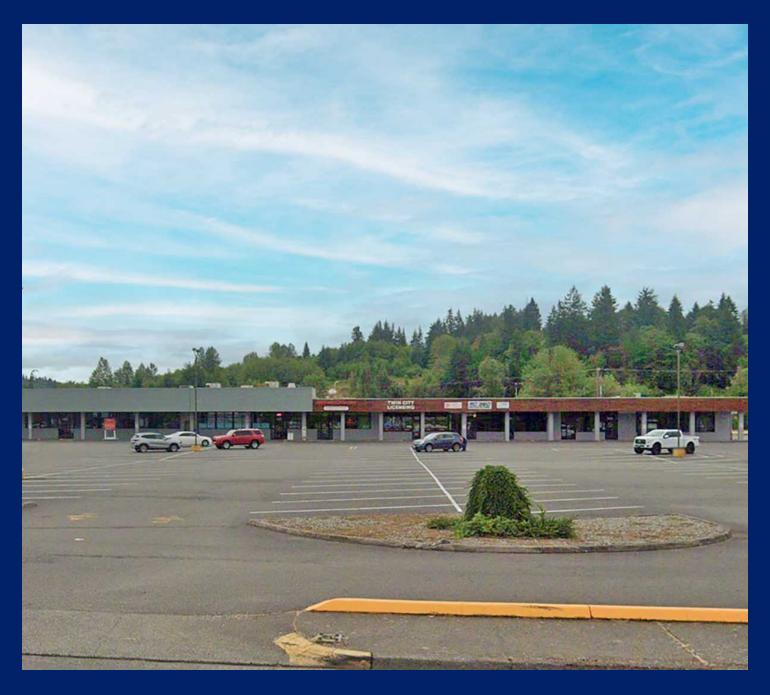

#### PROPERTY DESCRIPTION

Suite 1710 available right off South Gold street. The space is 5,860 square feet with a loading dock. The suite also comes with an exclusive pylon signage on South Gold Street. Please contact listing broker for additional information. Tax iD #: 003682027000; 003682031000; 003682040001

#### PROPERTY HIGHLIGHTS

- · New store fronts, LED lighting
- Exterior renovations are completed; signage upgrades, new facades and landscaping!
- · Join Domino's Pizza, State Farm and Allstate
- · Turnkey packages available
- · Reserve your space before rates increase!