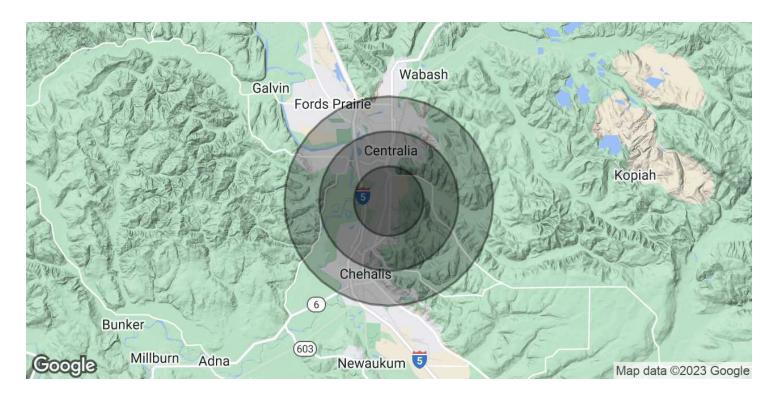

#### **OFFERING SUMMARY**

|  | Lease Rate:       | \$12.00 SF/yr (NNN) |          |           |  |
|--|-------------------|---------------------|----------|-----------|--|
|  | Available SF:     |                     |          | 5,860 SF  |  |
|  | Building Size:    |                     |          | 37,890 SF |  |
|  |                   |                     |          |           |  |
|  | DEMOGRAPHICS      | 1 MILE              | 2 MILES  | 3 MILES   |  |
|  | Total Households  | 719                 | 3,349    | 8,237     |  |
|  | Total Population  | 1,921               | 7,950    | 19,280    |  |
|  | Average HH Income | \$50,867            | \$57,760 | \$59,113  |  |
|  |                   |                     |          |           |  |

### 1710 SOUTH GOLD STREET

1710 South Gold Street Centralia, WA 98531

| POPULATION           | 1 MILE    | 2 MILES   | 3 MILES   |
|----------------------|-----------|-----------|-----------|
| Total Population     | 1,921     | 7,950     | 19,280    |
| Average Age          | 29.9      | 36.3      | 38.9      |
| Average Age (Male)   | 24.6      | 34        | 36.6      |
| Average Age (Female) | 33.6      | 39        | 40.4      |
|                      |           |           |           |
| HOUSEHOLDS & INCOME  | 1 MILE    | 2 MILES   | 3 MILES   |
| Total Households     | 719       | 3,349     | 8,237     |
| # of Persons per HH  | 2.7       | 2.4       | 2.3       |
| Average HH Income    | \$50,867  | \$57,760  | \$59,113  |
| Average House Value  | \$185,647 | \$188,639 | \$193,603 |