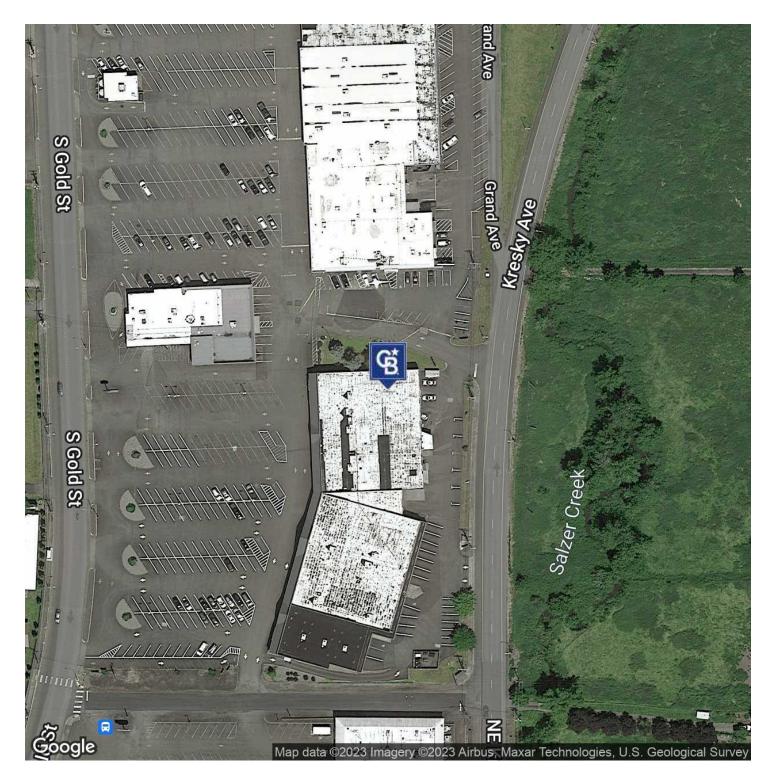

#### PROPERTY DESCRIPTION

Suite 1710 available right off South Gold street. The space is 5,860 square feet with a loading dock. The suite also comes with an exclusive pylon signage on South Gold Street. Please contact listing broker for additional information. Tax iD #: 003682027000; 003682031000; 003682040001

#### PROPERTY HIGHLIGHTS

- · New store fronts, LED lighting
- Exterior renovations are completed; signage upgrades, new facades and landscaping!
- · Join Domino's Pizza, State Farm and Allstate
- · Turnkey packages available
- · Reserve your space before rates increase!