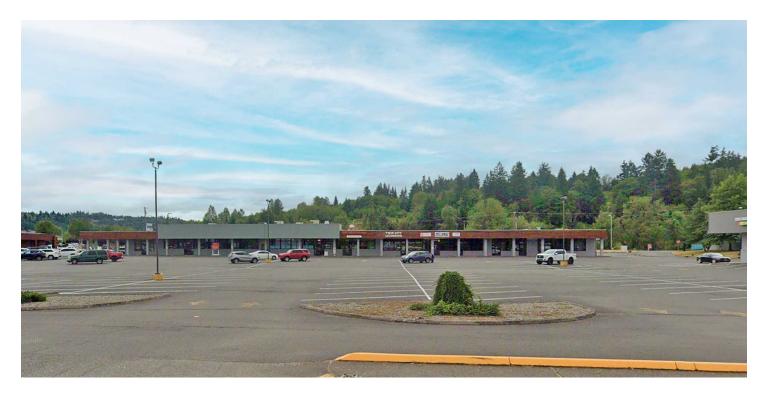

#### PROPERTY DESCRIPTION

Suite 1710 available right off South Gold street. The space is 5,860 square feet with a loading dock. The suite also comes with an exclusive pylon signage on South Gold Street. Please contact listing broker for additional information. Tax iD #: 003682027000; 003682031000; 003682040001

#### PROPERTY HIGHLIGHTS

- · New store fronts, LED lighting
- Exterior renovations are completed; signage upgrades, new facades and landscaping!
- · Join Domino's Pizza, State Farm and Allstate
- · Turnkey packages available
- · Reserve your space before rates increase!