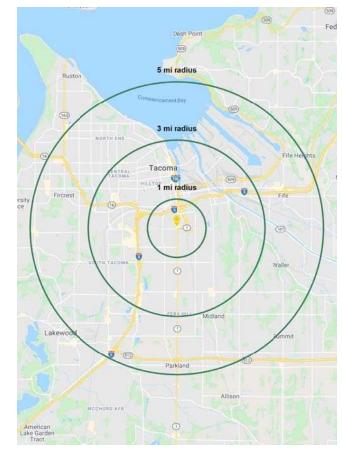

## **TENANTS**

|              |            | \$                |                    |
|--------------|------------|-------------------|--------------------|
| Regis - 2023 | Population | Average HH Income | Daytime Population |
| Mile 1       | 18,927     | \$103,251         | 4,525              |
| Mile 3       | 122,914    | \$96,691          | 63,817             |
| Mile 5       | 275,582    | \$105,594         | 117,196            |