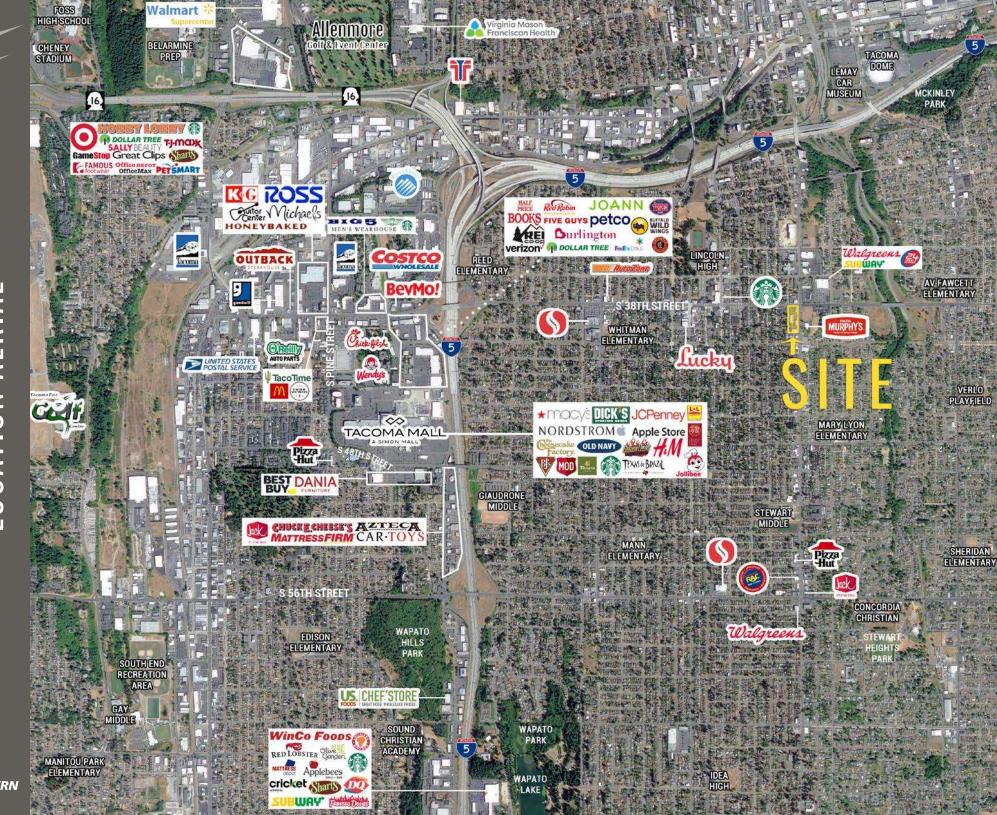

## 1,496 SF \$22.00 PSF PLUS NNN

- Up to 5,000 SF contiguous can be assembled
- Excellent retail synergy in the immediate area
- · Great visibility, access, and parking
- Close to Tacoma Mall and Downtown Tacoma with easy access to I-5