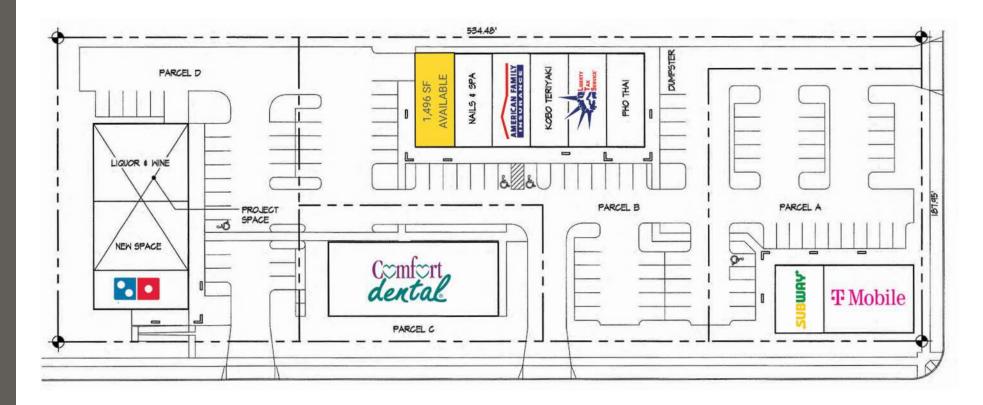

Direct Access to & from SR 7

Located Moments from Interstate 5

19,776 ADT Pacific Ave

21,040 ADT S 38th St

| Parcel | Suite   | SF    | Tenant                                     | Rate                   |
|--------|---------|-------|--------------------------------------------|------------------------|
| A      | 101     | 1,496 | AVAILABLE                                  | \$22.00 PSF, NNN       |
| А      | 102     | 1,227 | Le Nails                                   | Leased                 |
| А      | 103     | 1,253 | American Family Insurance                  | Leased                 |
| А      | 104     | 1,273 | Kobo Teriyaki                              | Leased                 |
| А      | 105     | 1,040 | Liberty Tax                                | Leased                 |
| А      | 106     | 1,594 | Pho Tai                                    | Leased                 |
| В      | 101     | 1,064 | Subway                                     | Leased                 |
| В      | 102-103 | 2,520 | T-Mobile                                   | Leased                 |
| С      | 101     | 1,677 | Domino's                                   | Leased                 |
| С      | 103-105 | 5,000 | Liquor Store - Divisible - ASK FOR DETAILS | Leased/ASK FOR DETAILS |