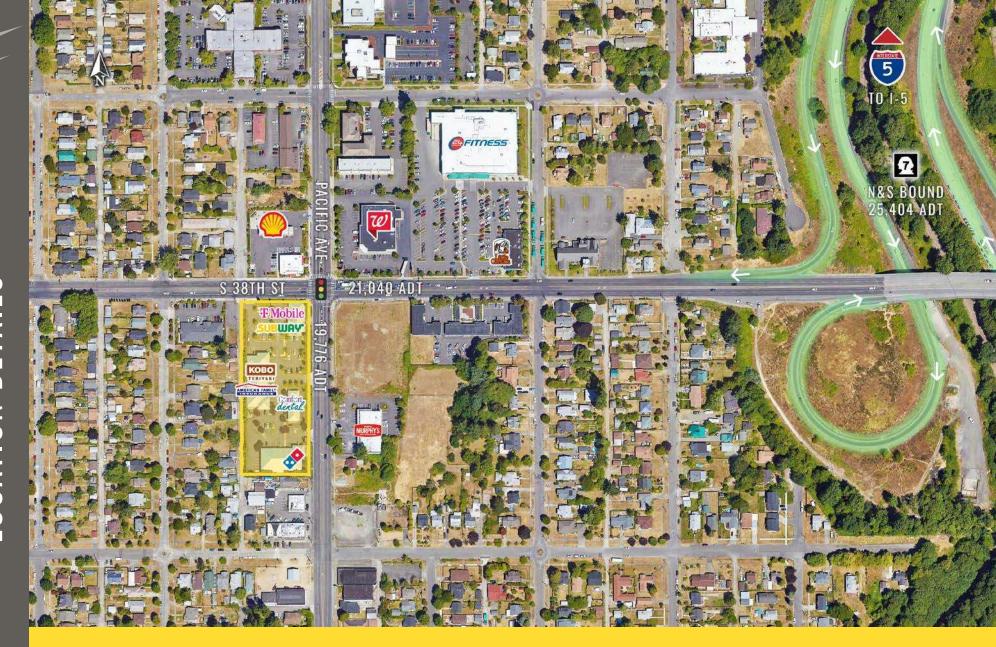

Direct Access to & from SR 7

Located Moments from Interstate 5

19,776 ADT Pacific Ave

21,040 ADT S 38th St

| Parcel | Suite   | SF    | Tenant                                     | Rate                   |
|--------|---------|-------|--------------------------------------------|------------------------|
| A      | 101     | 1,496 | AVAILABLE                                  | \$22.00 PSF, NNN       |
| А      | 102     | 1,227 | Le Nails                                   | Leased                 |
| А      | 103     | 1,253 | American Family Insurance                  | Leased                 |
| А      | 104     | 1,273 | Kobo Teriyaki                              | Leased                 |
| А      | 105     | 1,040 | Liberty Tax                                | Leased                 |
| А      | 106     | 1,594 | Pho Tai                                    | Leased                 |
| В      | 101     | 1,064 | Subway                                     | Leased                 |
| В      | 102-103 | 2,520 | T-Mobile                                   | Leased                 |
| С      | 101     | 1,677 | Domino's                                   | Leased                 |
| С      | 103-105 | 5,000 | Liquor Store - Divisible - ASK FOR DETAILS | Leased/ASK FOR DETAILS |