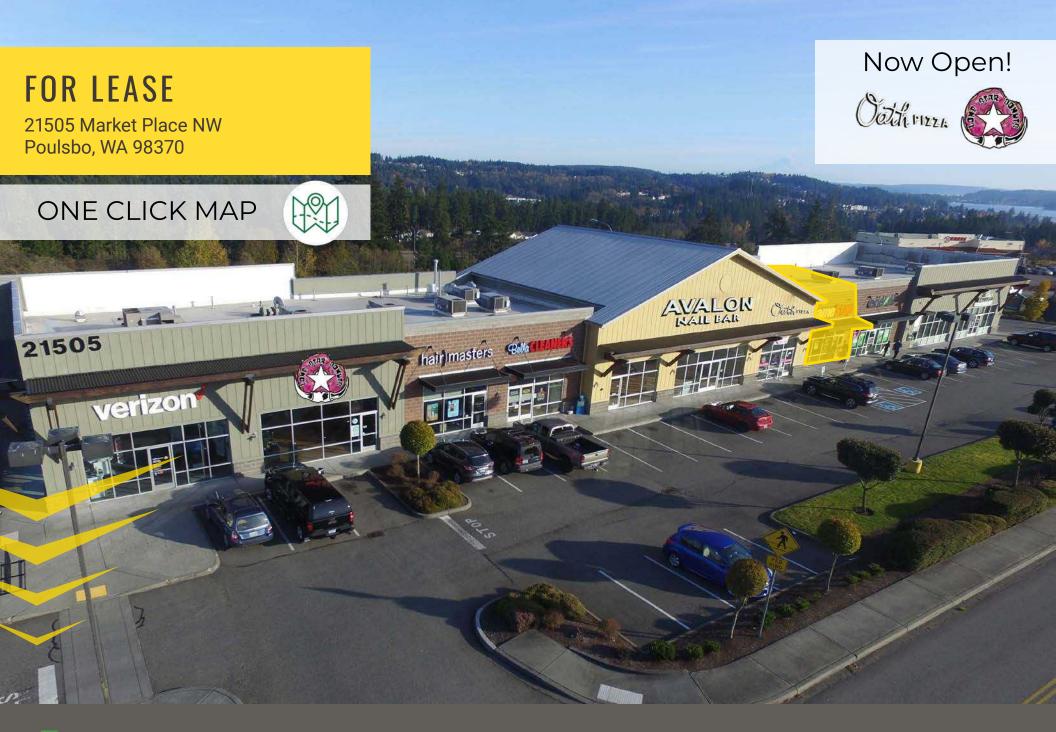

### COLLEGE MARKETPLACE

Blake Weber | Tim Weber | Don Whittles | Ned Whalen

First Western Properties—Tacoma Inc. | 253.472.0404 6402 Tacoma Mall Blvd, Tacoma, WA 98409 | fwp-inc.com **COLLEGE MARKETPLACE** is a multi tenant strip retail center less than ½ a mile from downtown Poulsbo and two miles from Naval Base Kitsap – Bangor. Great retail opportunity that fronts Walmart Super Center and close to major tenants: Petco, Jack in the Box, Home Depot, Wendy's, Big 5 Sporting Goods, Office Max, Gamestop and Kitsap Bank.

#### 21505 OLHAVA WAY NW:

| 00 SF | \$32.00 PSF | PLUS \$9.25 NNN | 1  |
|-------|-------------|-----------------|----|
| 00 SF | LEASED      | LONE STAR DONUT | v  |
| 80 SF | LEASED      | OATH PIZZA      | 14 |