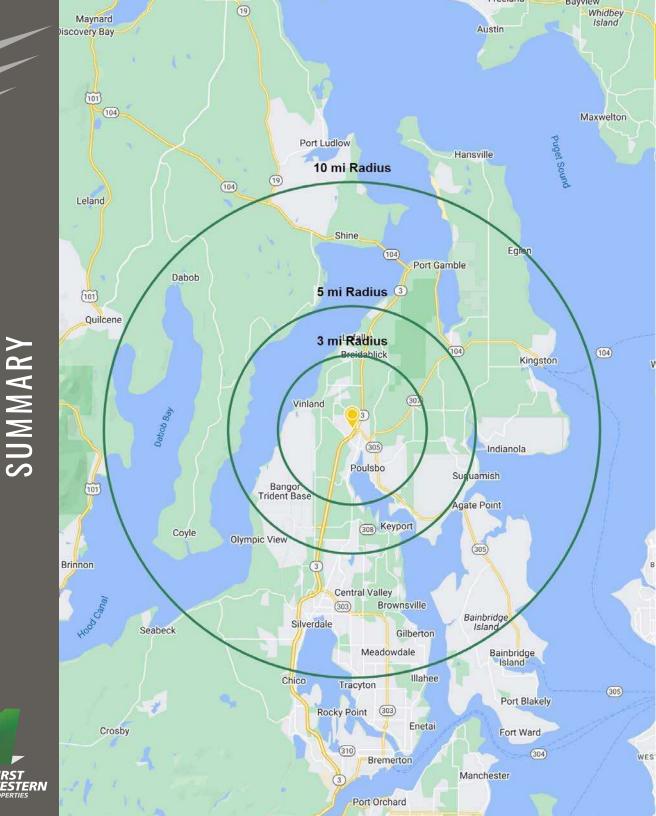

#### POPULATION

| Mile 3 | Mile 5 | Mile 10 |
|--------|--------|---------|
| 19,509 | 33,344 | 113,965 |

#### **AVERAGE HH INCOME**

| Mile 3    | Mile 5    | Mile 10   |
|-----------|-----------|-----------|
| \$131,585 | \$136,155 | \$148,232 |

#### DAYTIME POPULATION

| Mile 3 | Mile 5 | Mile 10 |
|--------|--------|---------|
| 13,892 | 23,921 | 70,545  |