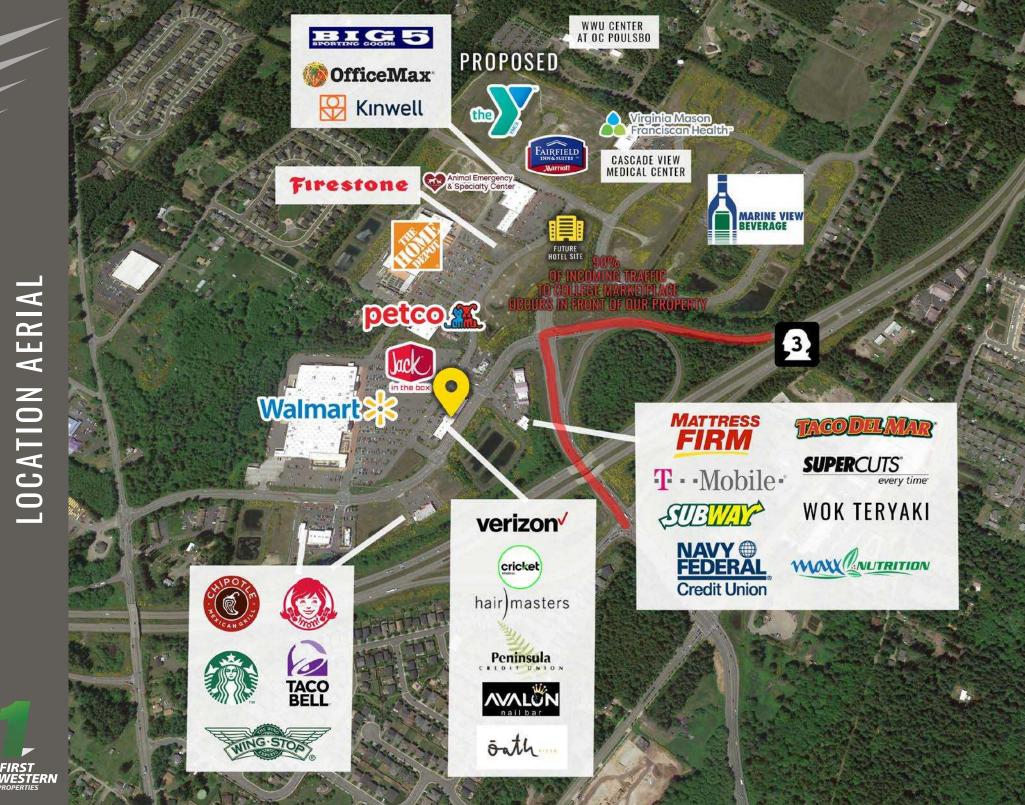

### COLLEGE MARKETPLACE

Blake Weber | Tim Weber | Don Whittles | Ned Whalen

First Western Properties—Tacoma Inc. | 253.472.0404 6402 Tacoma Mall Blvd, Tacoma, WA 98409 | fwp-inc.com **COLLEGE MARKETPLACE** is a multi tenant strip retail center less than ½ a mile from downtown Poulsbo and two miles from Naval Base Kitsap – Bangor. Great retail opportunity that fronts Walmart Super Center and close to major tenants: Petco, Jack in the Box, Home Depot, Wendy's, Big 5 Sporting Goods, Office Max, Gamestop and Kitsap Bank.

#### **NEARBY TENANTS**