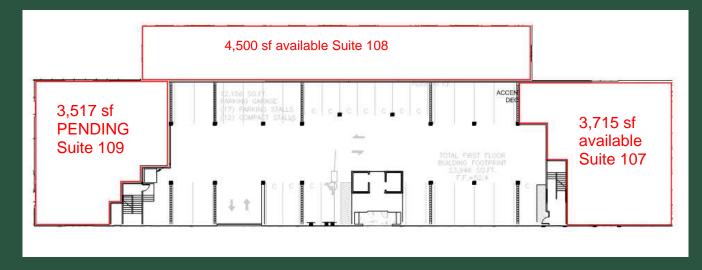

## Commercial Space for Lease | The Trailhead

- Three spaces available, 3,517 SF, 3,715 sf and 4,500 sf built to suit! Or can be cut up into 1,500 sf increments. The building will have 67 luxury apartments for rent with tons of parking. Coming in 2024/2025.
- Make this your next office space, retail space, service space, restaurant or tap room!
- Great location in Sedro-Woolley in the Urban Village Mixed use zone on Trail road adjacent to Hwy 20 and Cook road.
- Building Owner is willing to work together on the Tenant Improvement costs as well as get them constructed during the construction process.
- Starting Rent at \$20 per sf, NNN estimated to be \$4-5 per sf, 5 year lease minimum.