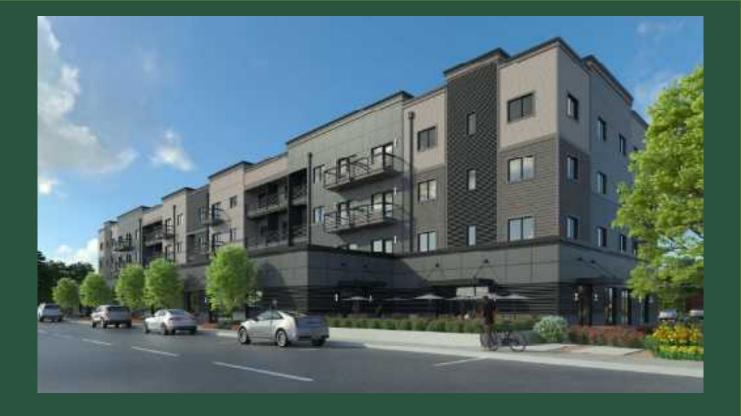

## Commercial Space for Lease | The Trailhead

- Three spaces available, 3,517 SF, 3,715 sf and 4,500 sf built to suit! Or can be cut up into 1,500 sf increments. The building will have 67 luxury apartments for rent with tons of parking. Coming in 2024/2025.
- Make this your next office space, retail space, service space, restaurant or tap room!
- Great location in Sedro-Woolley in the Urban Village Mixed use zone on Trail road adjacent to Hwy 20 and Cook road.
- Building Owner is willing to work together on the Tenant Improvement costs as well as get them constructed during the construction process.
- Starting Rent at \$20 per sf, NNN estimated to be \$4-5 per sf, 5 year lease minimum.