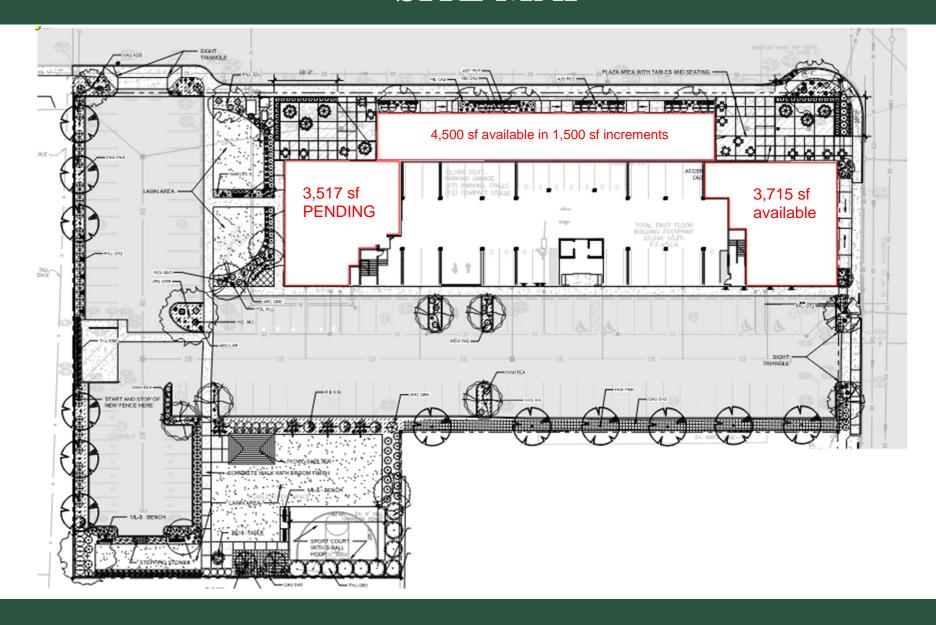

## SITE MAP

## Commercial Space for Lease | The Trailhead

- Three spaces available, 3,517 SF, 3,715 sf and 4,500 sf built to suit! Or can be cut up into 1,500 sf increments. The building will have 67 luxury apartments for rent with tons of parking. Coming in 2024/2025.
- Make this your next office space, retail space, service space, restaurant or tap room!
- Great location in Sedro-Woolley in the Urban Village Mixed use zone on Trail road adjacent to Hwy 20 and Cook road.
- Building Owner is willing to work together on the Tenant Improvement costs as well as get them constructed during the construction process.
- Starting Rent at \$20 per sf, NNN estimated to be \$4-5 per sf, 5 year lease minimum.