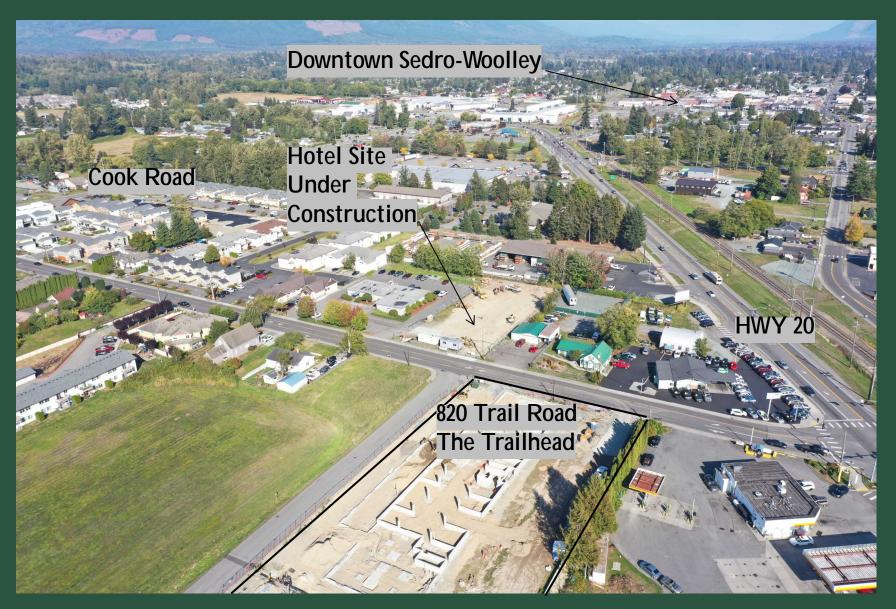

## SITE AERIAL

## Commercial Space for Lease | The Trailhead

- Three spaces available, 3,517 SF, 3,715 sf and 4,500 sf built to suit! Or can be cut up into 1,500 sf increments. The building will have 67 luxury apartments for rent with tons of parking. Coming in 2024/2025.
- Make this your next office space, retail space, service space, restaurant or tap room!
- Great location in Sedro-Woolley in the Urban Village Mixed use zone on Trail road adjacent to Hwy 20 and Cook road.
- Building Owner is willing to work together on the Tenant Improvement costs as well as get them constructed during the construction process.
- Starting Rent at \$20 per sf, NNN estimated to be \$4-5 per sf, 5 year lease minimum.