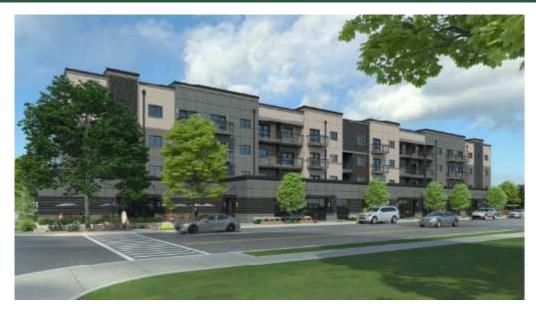

## Commercial Space for Lease | The Trailhead

- Three spaces available, 3,517 SF, 3,715 sf and 4,500 sf built to suit! Or can be cut up into 1,500 sf increments. The building will have 67 luxury apartments for rent with tons of parking. Coming in 2024/2025.
- Make this your next office space, retail space, service space, restaurant or tap room!
- Great location in Sedro-Woolley in the Urban Village Mixed use zone on Trail road adjacent to Hwy 20 and Cook road.
- Building Owner is willing to work together on the Tenant Improvement costs as well as get them constructed during the construction process.
- Starting Rent at \$20 per sf, NNN estimated to be \$4-5 per sf, 5 year lease minimum.