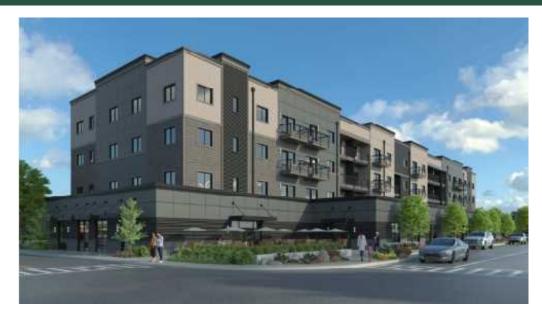

## Commercial Space for Lease | The Trailhead

- Three spaces available, 3,517 SF, 3,715 sf and 4,500 sf built to suit! Or can be cut up into 1,500 sf increments. The building will have 67 luxury apartments for rent with tons of parking. Coming in 2024/2025.
- Make this your next office space, retail space, service space, restaurant or tap room!
- Great location in Sedro-Woolley in the Urban Village Mixed use zone on Trail road adjacent to Hwy 20 and Cook road.
- Building Owner is willing to work together on the Tenant Improvement costs as well as get them constructed during the construction process.
- Starting Rent at \$20 per sf, NNN estimated to be \$4-5 per sf, 5 year lease minimum.