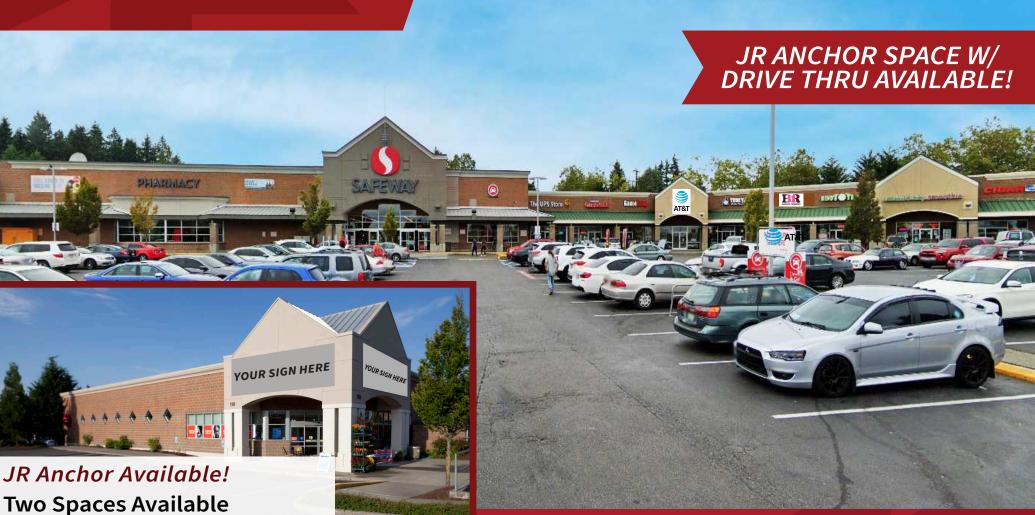

## BURIEN PLAZA

1st Ave S & SW 148th St • Burien, WA 98166

Suite 160: 1,496 SF Available Now

Jr. Anchor: 16,817 SF Available Now

**Tyler Jones** 

tjones@leibsohn.com (425) 586-4647 Ron Waldbaum

A POWELL DEVELOPMENT PROPERTY

#### PROPERTY FEATURES

- Property is Located in High-Traffic Grocery Anchored with Bustling Retail Opportunities
- Anchored by Major Retail Tenants including Safeway & Staples
- Building Signage Available
- Excellent Overall Mix of Tenants Offering Diverse & Frequent Consumer Traffic
- Great Opportunity for Retail or Office Services
- Close Proximity to New Transit Center
- 43,000 VPD on SW 148th Street & Busy Intersection

#### **Junior Anchor**

- 16,817 SF
- Available Immediately
- Prime Retail Space w/ Drive Thru
- Best visibility in Burien
- · Plenty of Parking
- Call Broker for More Details