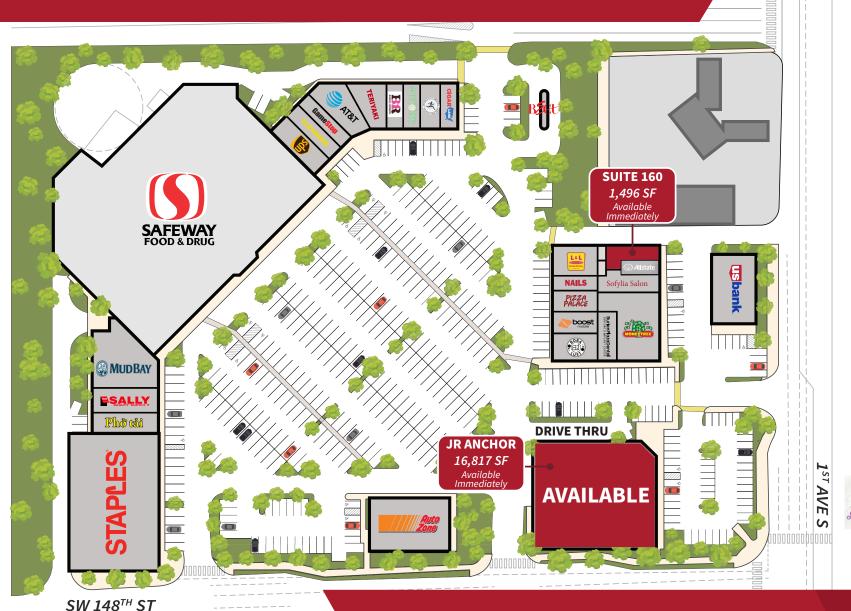

#### **AVAILABILITY**

#### Suite 160

- 1,496 SF
- Available Immediately
- Great for Destination Retail/Services Uses
- Call Brokers for More Details

#### **Junior Anchor**

- 16,817 SF
- Available Immediately
- Prime Retail Space w/ Drive Thru
- Best visibility in Burien
- · Plenty of Parking
- Call Broker for More Details