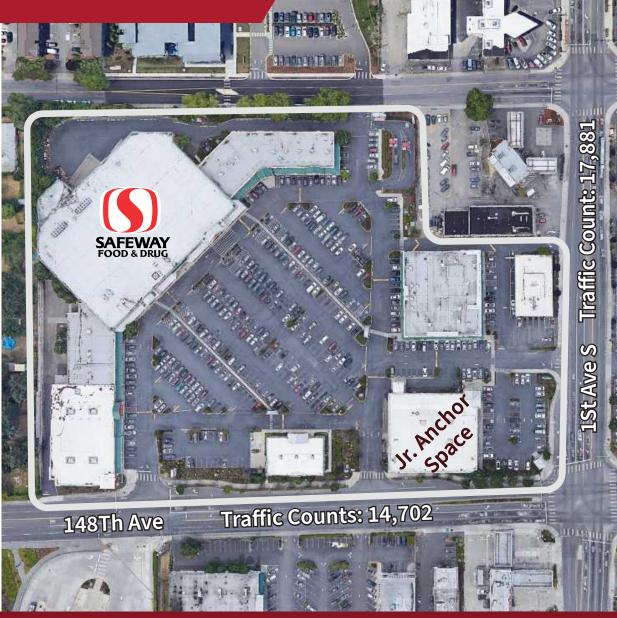

#### PROPERTY FEATURES

- Property is Located in High-Traffic Grocery Anchored with Bustling Retail Opportunities
- Anchored by Major Retail Tenants including Safeway & Staples
- Building Signage Available
- Excellent Overall Mix of Tenants Offering Diverse & Frequent Consumer Traffic
- Great Opportunity for Retail or Office Services
- Close Proximity to New Transit Center
- 43,000 VPD on SW 148th Street & Busy Intersection

#### **Junior Anchor**

- 16,817 SF
- Available Immediately
- Prime Retail Space w/ Drive Thru
- Best visibility in Burien
- · Plenty of Parking
- Call Broker for More Details