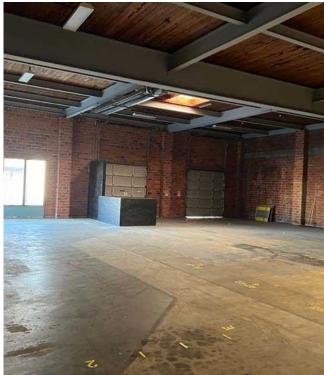

## FOR SUBLEASE:

15,022 SF CALL FOR DETAILS

- 2 Roll-up doors
- 1 dock high, 2 at grade
- 11 onsite parking stalls

| Regis - 2023 | Population | Average HH Income | Daytime Population |
|--------------|------------|-------------------|--------------------|
| 5 Minutes    | 6,464      | \$157,733         | 38,751             |
| 10 Minutes   | 145,265    | \$158,856         | 252,511            |
| 15 Minutes   | 424,325    | \$160,114         | 463,721            |