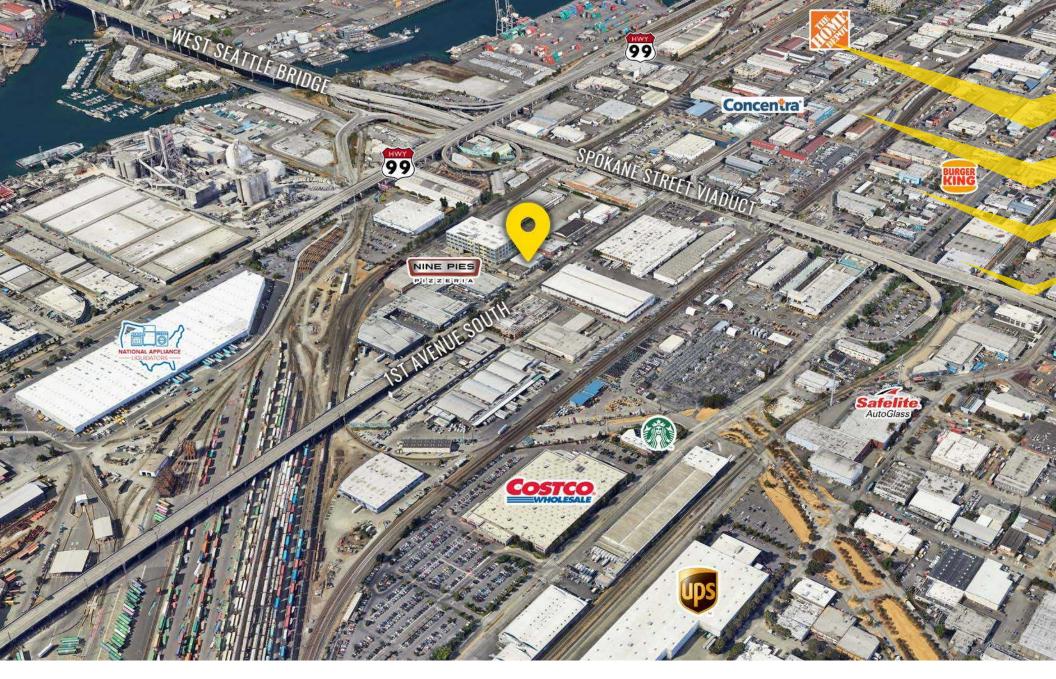

## 3825 1ST AVENUE

3825 1st Ave S, Seattle, WA 98134

11,677 CPD Spokane Street

Located moments from I-5

**SEATTLE, WA** is a major city surrounded by water, mountains and evergreen forests, and contains thousands of acres of parkland. As Washington State's largest city, it's home to technology companies Microsoft and Amazon both headquartered in the Seattle metropolitan area. The futuristic Space Needle, a 1962 World's Fair legacy, is its most iconic landmark.