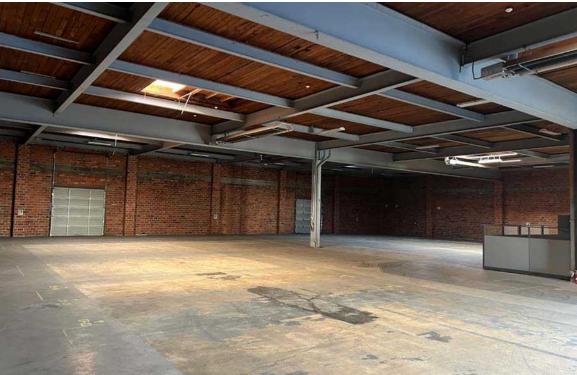

## FOR SUBLEASE:

15,022 SF CALL FOR DETAILS

- 2 Roll-up doors
- 1 dock high, 2 at grade
- 11 onsite parking stalls

| Regis - 2023 | Population | Average HH Income | Daytime Population |
|--------------|------------|-------------------|--------------------|
| 5 Minutes    | 6,464      | \$157,733         | 38,751             |
| 10 Minutes   | 145,265    | \$158,856         | 252,511            |
| 15 Minutes   | 424,325    | \$160,114         | 463,721            |