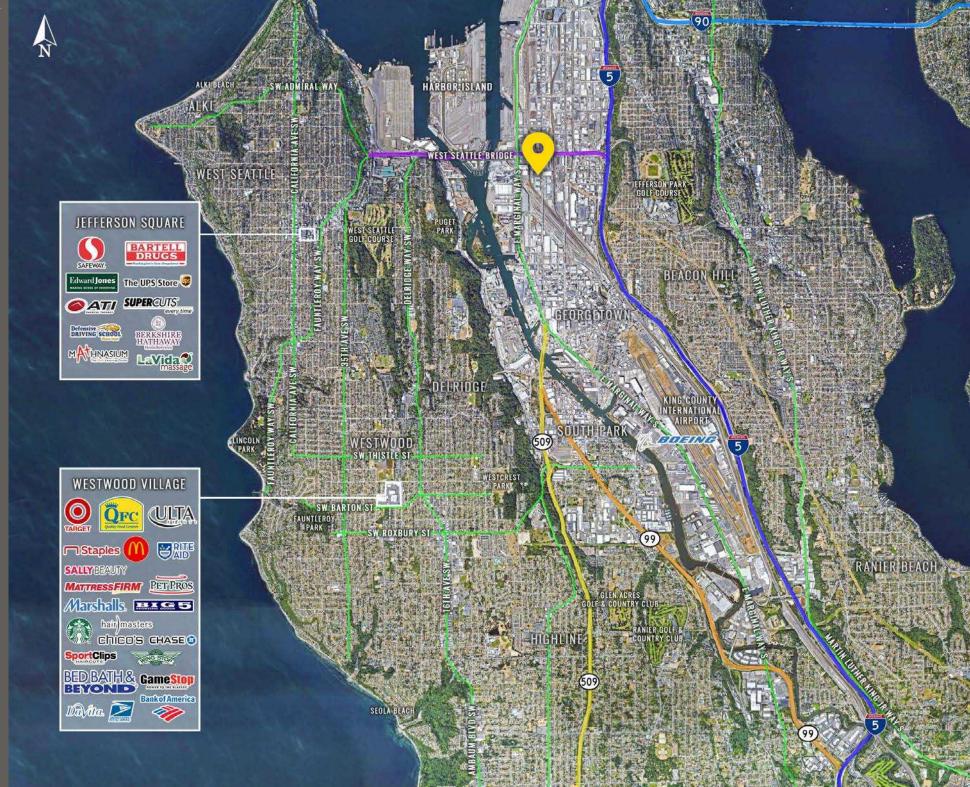

## 3825 1ST AVENUE

3825 1st Ave S, Seattle, WA 98134

11,677 CPD Spokane Street

Located moments from I-5

**SEATTLE, WA** is a major city surrounded by water, mountains and evergreen forests, and contains thousands of acres of parkland. As Washington State's largest city, it's home to technology companies Microsoft and Amazon both headquartered in the Seattle metropolitan area. The futuristic Space Needle, a 1962 World's Fair legacy, is its most iconic landmark.