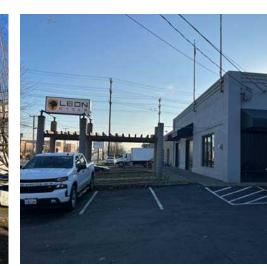

## 3825 1ST AVENUE

3825 1st Ave S, Seattle, WA 98134

## FOR SUBLEASE:

15,022 SF CALL FOR DETAILS

- 2 Roll-up doors
- 1 dock high, 2 at grade
- 11 onsite parking stalls

| Regis - 2023 | Population | Average HH Income | Daytime Population |
|--------------|------------|-------------------|--------------------|
| 5 Minutes    | 6,464      | \$157,733         | 38,751             |
| 10 Minutes   | 145,265    | \$158,856         | 252,511            |
| 15 Minutes   | 424,325    | \$160,114         | 463,721            |