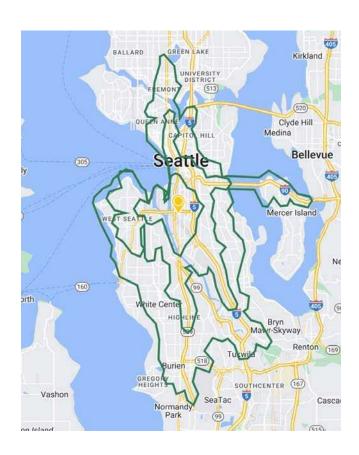

11,677 CPD Spokane Street

Located moments from I-5

**SEATTLE, WA** is a major city surrounded by water, mountains and evergreen forests, and contains thousands of acres of parkland. As Washington State's largest city, it's home to technology companies Microsoft and Amazon both headquartered in the Seattle metropolitan area. The futuristic Space Needle, a 1962 World's Fair legacy, is its most iconic landmark.