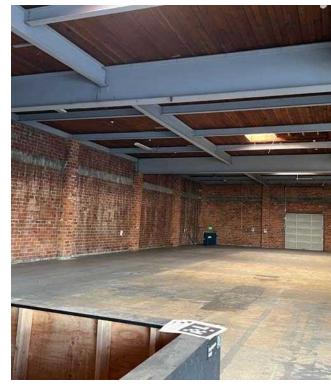

## FOR SUBLEASE:

15,022 SF CALL FOR DETAILS

- 2 Roll-up doors
- 1 dock high, 2 at grade
- 11 onsite parking stalls

| Regis - 2023 | Population | Average HH Income | Daytime Population |
|--------------|------------|-------------------|--------------------|
| 5 Minutes    | 6,464      | \$157,733         | 38,751             |
| 10 Minutes   | 145,265    | \$158,856         | 252,511            |
| 15 Minutes   | 424,325    | \$160,114         | 463,721            |