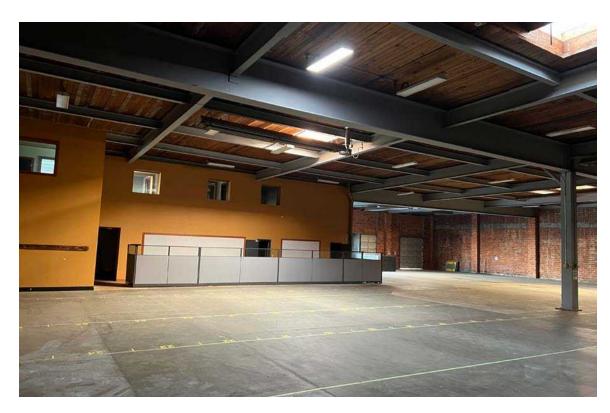

## FOR SUBLEASE:

15,022 SF CALL FOR DETAILS

- 2 Roll-up doors
- 1 dock high, 2 at grade
- 11 onsite parking stalls

| Regis - 2023 | Population | Average HH Income | Daytime Population |
|--------------|------------|-------------------|--------------------|
| 5 Minutes    | 6,464      | \$157,733         | 38,751             |
| 10 Minutes   | 145,265    | \$158,856         | 252,511            |
| 15 Minutes   | 424,325    | \$160,114         | 463,721            |