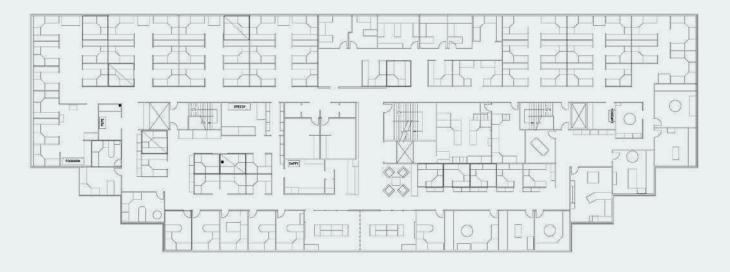

10 MIN

15 MIN

**SOUTH KING COUNTY MAJOR EMPLOYERS** 

SECOND FLOOR

17,771
RENTABLE SQUARE FEET

\$18.00 LEASE RATE (NNN=\$9.15)

THIRD FLOOR

17,036
SQUARE FEET AVAILABLE

\$18.00 LEASE RATE (NNN=\$9.15)

09.01.2023 AVAILABLE