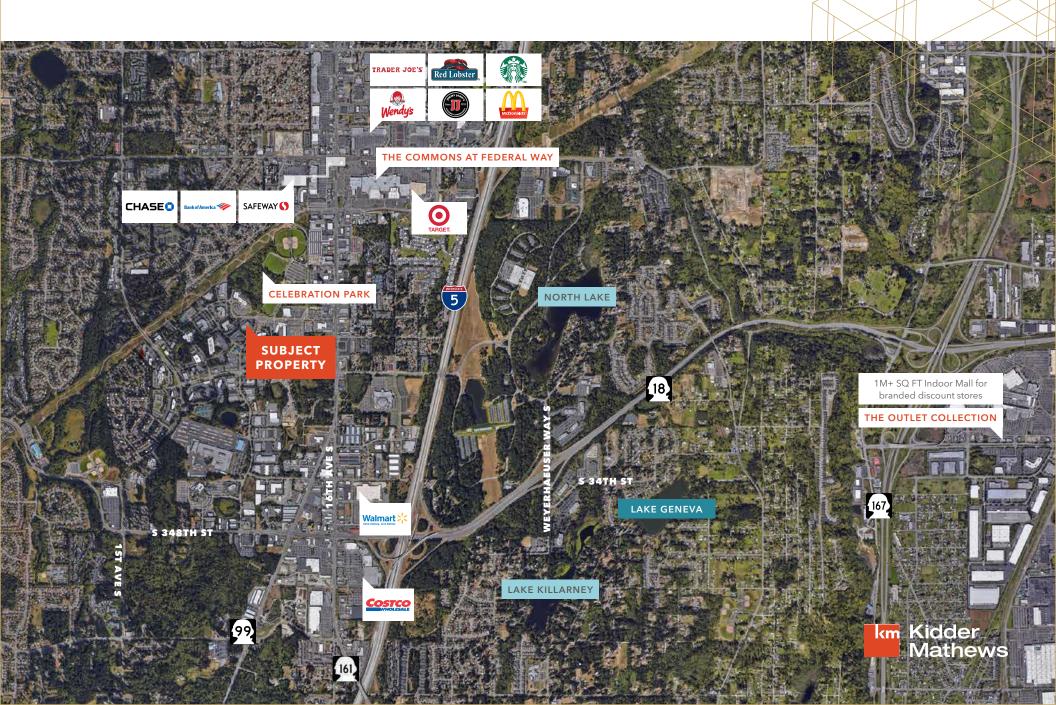

DRIVE TIMES TO THE ALDER BUILDING

30 MIN

30 MIN

20 MIN

30 MIN

15 MIN

20 MIN SEA-TAC AIRPORT

15 MIN

10 MIN

15 MIN

**SOUTH KING COUNTY MAJOR EMPLOYERS** 

SECOND FLOOR

17,771
RENTABLE SQUARE FEET

\$18.00 LEASE RATE (NNN=\$9.15)

THIRD FLOOR

17,036
SQUARE FEET AVAILABLE