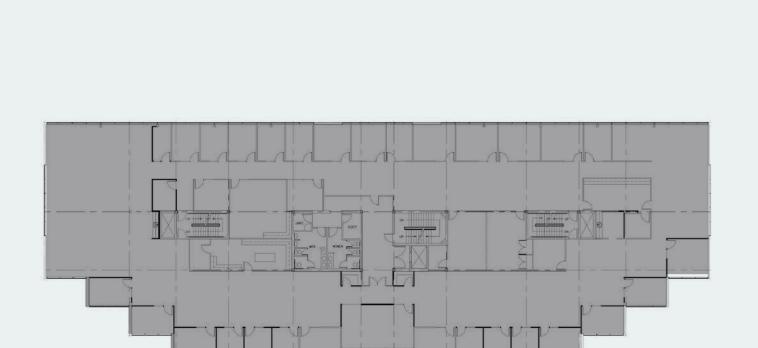

10 MIN

15 MIN

**SOUTH KING COUNTY MAJOR EMPLOYERS** 

SECOND FLOOR

17,771
RENTABLE SQUARE FEET

\$18.00 LEASE RATE (NNN=\$9.15)

THIRD FLOOR

17,036
SQUARE FEET AVAILABLE