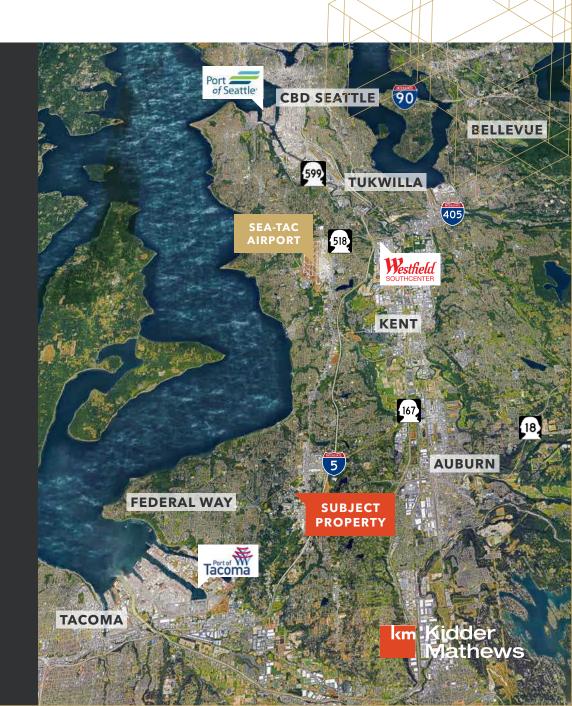

DRIVE TIMES TO THE ALDER BUILDING

30 MIN

30 MIN

20 MIN

30 MIN

15 MIN

20 MIN SEA-TAC AIRPORT

15 MIN

10 MIN

15 MIN

**SOUTH KING COUNTY MAJOR EMPLOYERS** 

SECOND FLOOR

17,771
RENTABLE SQUARE FEET

\$18.00 LEASE RATE (NNN=\$9.15)

THIRD FLOOR

17,036
SQUARE FEET AVAILABLE