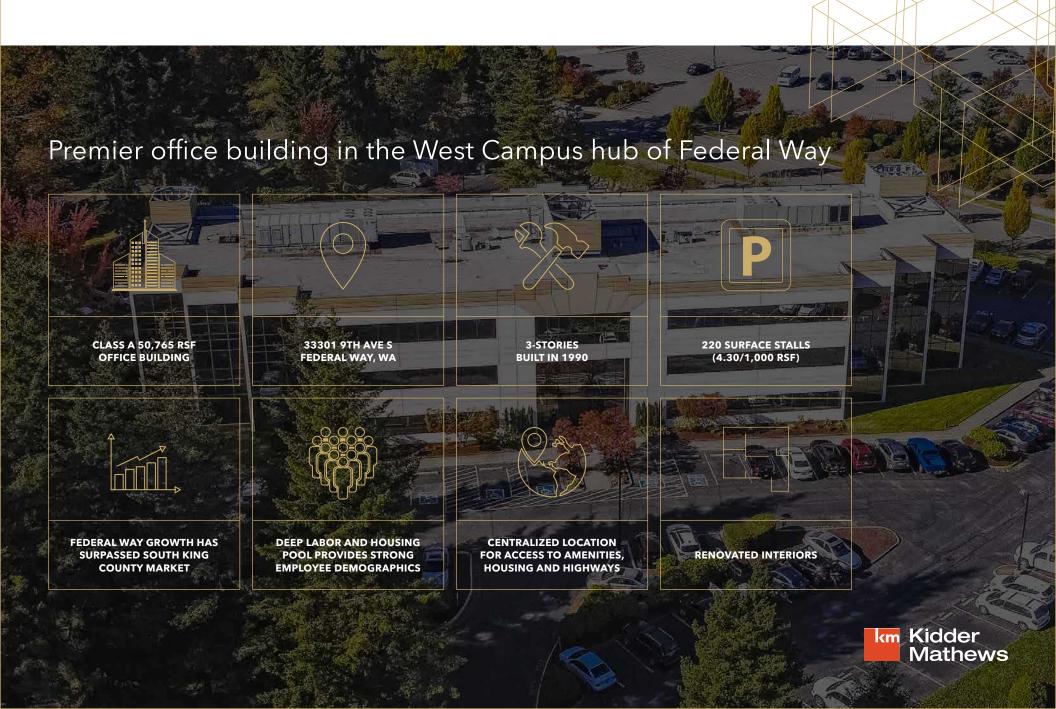

10 MIN

15 MIN

**SOUTH KING COUNTY MAJOR EMPLOYERS** 

SECOND FLOOR

17,771
RENTABLE SQUARE FEET

\$18.00 LEASE RATE (NNN=\$9.15)

THIRD FLOOR

17,036
SQUARE FEET AVAILABLE

\$18.00 LEASE RATE (NNN=\$9.15)

09.01.2023 AVAILABLE