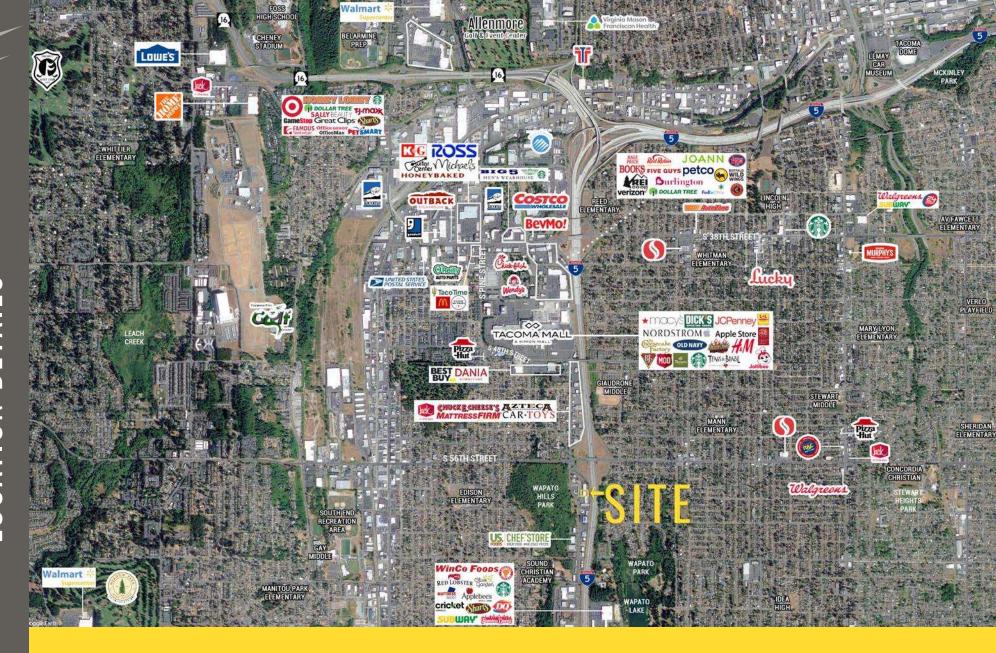

Just South of Tacoma Mall

Located Moments from Interstate 5

12,407 ADT Tacoma Mall Blvd

187,865 ADT I-5

IAUUMA, WA is rooted in the arts and has a vibrant urban core that is alive with culture. Situated along the Puget Sound, Tacoma is a mid-sized urban port city of Pierce County just over 30 miles south of Seattle. The museum district is home for its world-renowned Museum of Glass, while the waterfront, parks, gardens and wildlife make Tacoma a nature wonderland ready for all to explore.