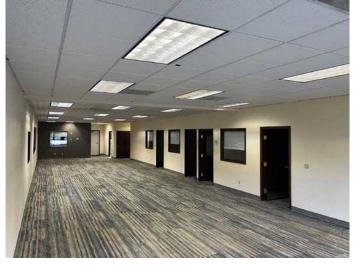

## 3,156 SF \$21.00 PSF, NNN

- NNN: \$7.49 PSF
- Turn Key office space with 6 individual offices, break room and large common area space
- Anchored by Kaiser Permanente
- Freeway visible endcap located on busy Tacoma Mall Blvd.