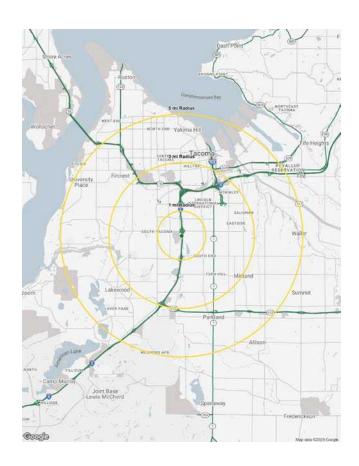

**SPRAGUE COURT**Andy Jessberger | Jameson Sullivan

| Regis - 2023 | Population | Average HH Income | Daytime Population |
|--------------|------------|-------------------|--------------------|
| Mile 1       | 17,408     | \$105,131         | 4,982              |
| Mile 3       | 143,225    | \$96,299          | 45,840             |
| Mile 5       | 314,830    | \$103,120         | 122,245            |

Just South of Tacoma Mall

Located Moments from Interstate 5

12,407 ADT Tacoma Mall Blvd

187,865 ADT I-5

IAUUMA, WA is rooted in the arts and has a vibrant urban core that is alive with culture. Situated along the Puget Sound, Tacoma is a mid-sized urban port city of Pierce County just over 30 miles south of Seattle. The museum district is home for its world-renowned Museum of Glass, while the waterfront, parks, gardens and wildlife make Tacoma a nature wonderland ready for all to explore.