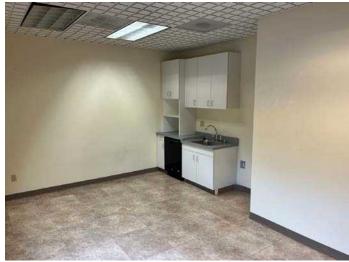

## 3,156 SF \$21.00 PSF, NNN

- NNN: \$7.49 PSF
- Turn Key office space with 6 individual offices, break room and large common area space
- Anchored by Kaiser Permanente
- Freeway visible endcap located on busy Tacoma Mall Blvd.