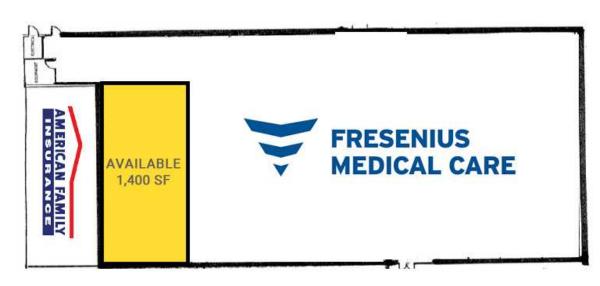

## **AVAILABLE**

## 1,400 SF \$18.00 PSF PLUS NNN

- Freeway Visibility
- Anchored by Fresenius Medical
- Located adjacent to Heritage Bank Drive Thru
- Ready for immediate occupancy

| Regis - 2023 | Population | Average HH Income | Daytime Population |
|--------------|------------|-------------------|--------------------|
| Mile 1       | 17,408     | \$105,131         | 4,982              |
| Mile 3       | 143,225    | \$96,299          | 45,840             |
| Mile 5       | 314,830    | \$103,120         | 122,245            |