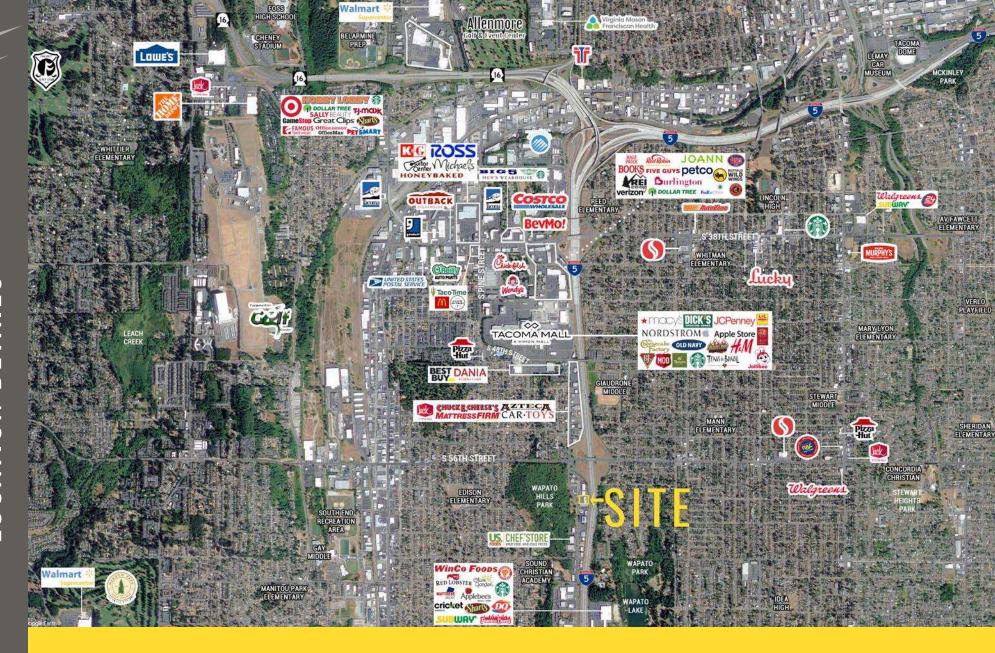

Just South of Tacoma Mall

Located Moments from Interstate 5

12,407 ADT Tacoma Mall Blvd

187,865 ADT I-5