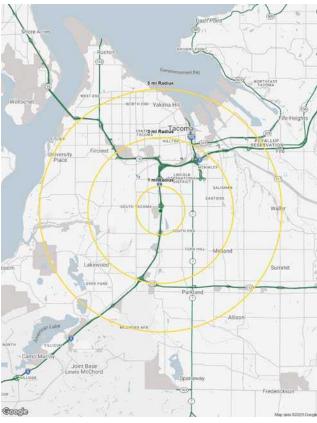

## 1,400 SF \$18.00 PSF PLUS NNN

- Freeway Visibility
- Anchored by Fresenius Medical
- Located adjacent to Heritage Bank Drive Thru
- Ready for immediate occupancy

| Regis - 2023 | Population | Average HH Income | Daytime Population |
|--------------|------------|-------------------|--------------------|
| Mile 1       | 17,408     | \$105,131         | 4,982              |
| Mile 3       | 143,225    | \$96,299          | 45,840             |
| Mile 5       | 314,830    | \$103,120         | 122,245            |

Just South of Tacoma Mall

Located Moments from Interstate 5

12,407 ADT Tacoma Mall Blvd

187,865 ADT I-5