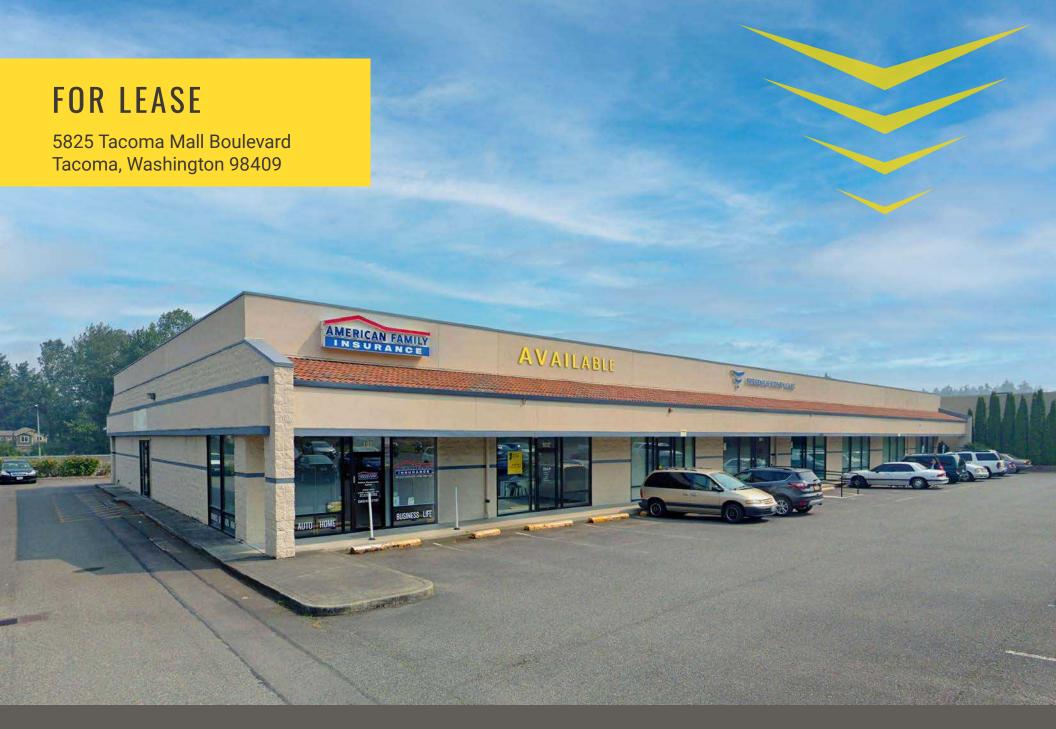

## OLYMPIC SOUTH PLAZA Andy Jessberger | Jameson Sullivan

## **AVAILABLE**

## 1,400 SF \$18.00 PSF PLUS NNN

- Freeway Visibility
- Anchored by Fresenius Medical
- Located adjacent to Heritage Bank Drive Thru
- Ready for immediate occupancy

| Regis - 2023 | Population | Average HH Income | Daytime Population |
|--------------|------------|-------------------|--------------------|
| Mile 1       | 17,408     | \$105,131         | 4,982              |
| Mile 3       | 143,225    | \$96,299          | 45,840             |
| Mile 5       | 314,830    | \$103,120         | 122,245            |

Just South of Tacoma Mall

Located Moments from Interstate 5

12,407 ADT Tacoma Mall Blvd

187,865 ADT I-5