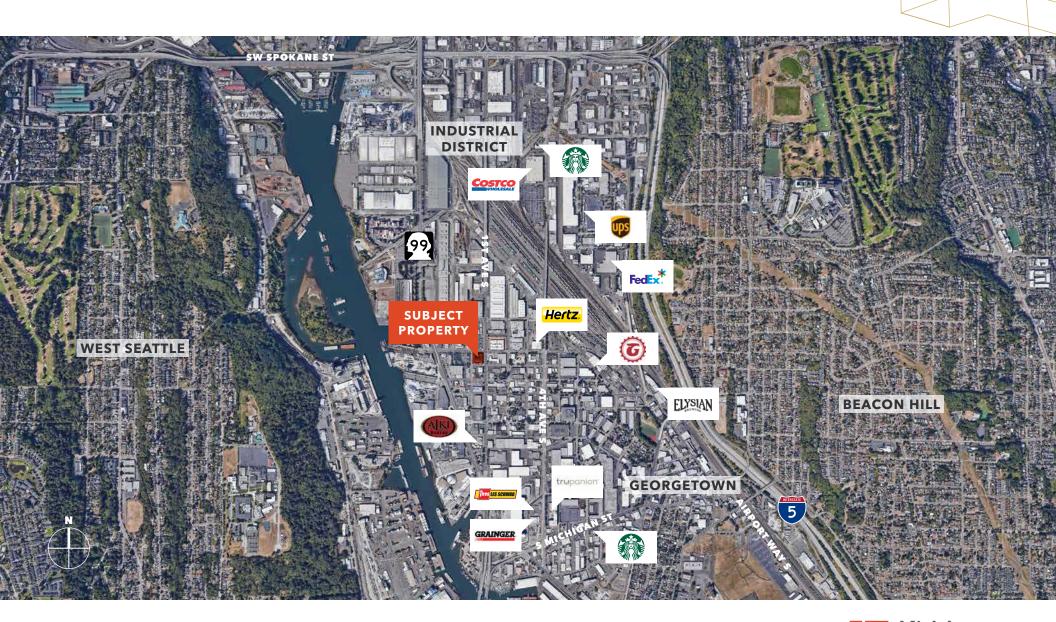

# Washington Machine Building

5201 1ST AVENUE SOUTH, SUITE B, SEATTLE, WA

# Washington Machine Building

5201 1ST AVENUE SOUTH, SUITE B, SEATTLE, WA

JIM KIDDER, sior 206.248.7328 jim.kidder@kidder.com

NICK RAMIREZ 206.248.6521 nick.ramirez@kidder.com

## Washington Machine Building

5201 1ST AVENUE SOUTH, SUITE B, SEATTLE, WA