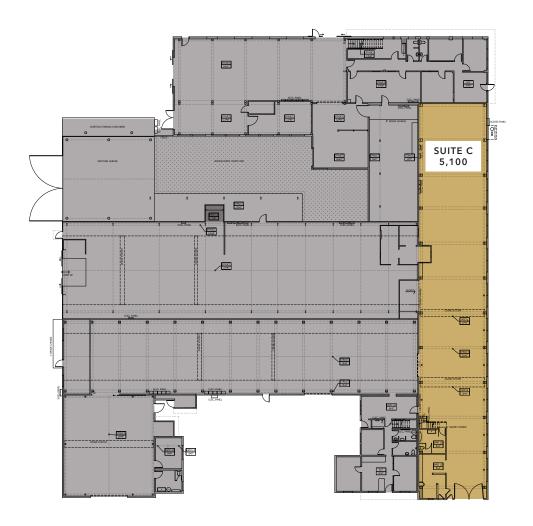

### Suite C: Floor Plan

## SUITE C

SHOP/SHOWROOM

5,100 SQUARE FEET

NOW

**AVAILABLE** 

**ABUNDANT** 

**NATURAL LIGHT** 

JIM KIDDER, sior 206.248.7328 jim.kidder@kidder.com