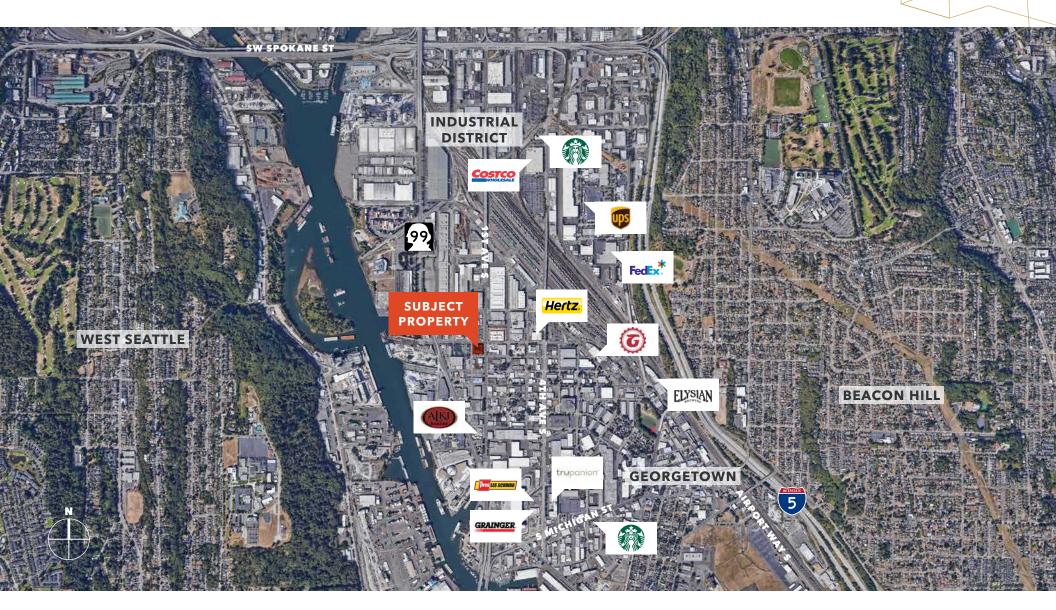

# Washington Machine Building

5201 1ST AVENUE SOUTH, SUITE C, SEATTLE, WA

# Washington Machine Building

5201 1ST AVENUE SOUTH, SUITE B, SEATTLE, WA

## Washington Machine Building

5201 1ST AVENUE SOUTH, SUITE C, SEATTLE, WA