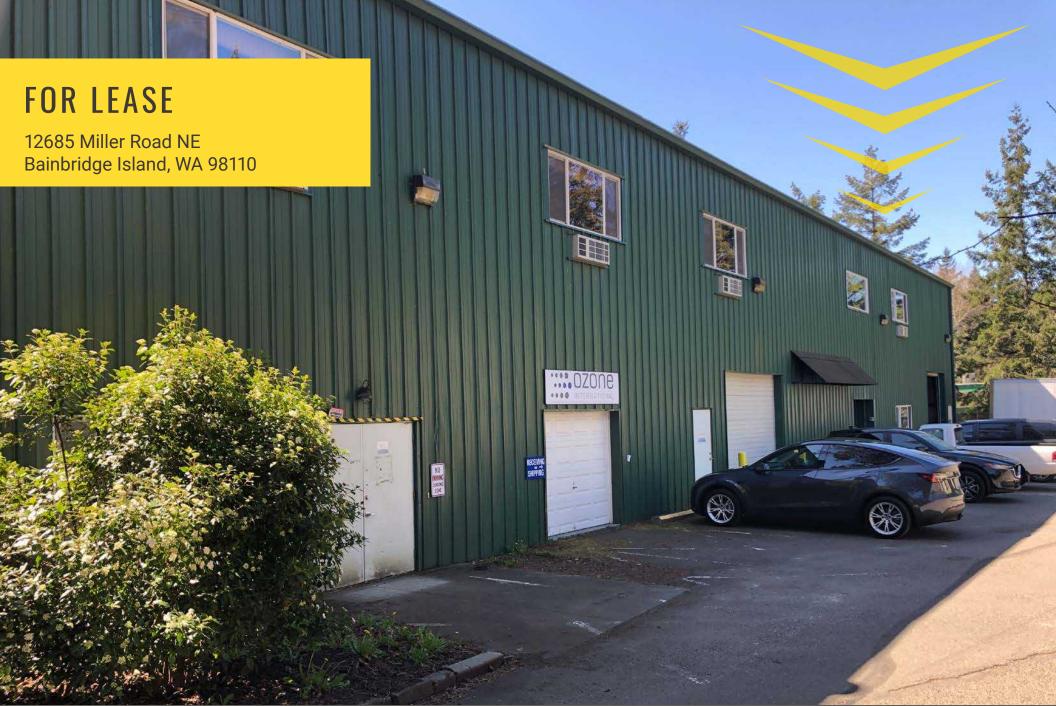

MILLER ROAD BUSINESS PARK

Jeremiah Durr | Kelly Muldrow

First Western Properties—Tacoma Inc. | 253.472.0404 6402 Tacoma Mall Blvd, Tacoma, WA 98409 | fwp-inc.com **MILLER ROAD BUSINESS PARK** is a Business Industrial-zoned property on the north end of Bainbridge Island offering expansive spaces in a modern building. Perfect for office, light assembly and more. Second-floor units, accessible by elevator, have vaulted ceilings in large spaces with good light. Fiber is available. Industrial first floor 100% leased!