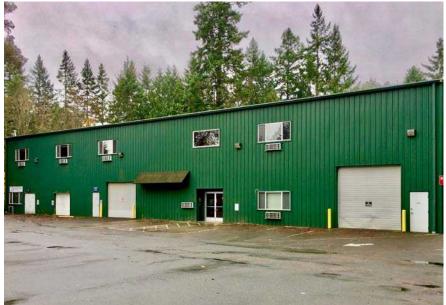

MILLER ROAD BUSINESS PARK

Jeremiah Durr | Kelly Muldrow

First Western Properties—Tacoma Inc. | 253.472.0404 6402 Tacoma Mall Blvd, Tacoma, WA 98409 | fwp-inc.com **MILLER ROAD BUSINESS PARK** is a Business Industrial-zoned property on the north end of Bainbridge Island offering expansive spaces in a modern building. Perfect for office, light assembly and more. Second-floor units, accessible by elevator, have vaulted ceilings in large spaces with good light. Fiber is available. Industrial first floor 100% leased!

## **VARIOUS SUITES**

\$13.00 PSF

PLUS NNN

- Business park with flex space and avaible second floor office space
- Secure lobby
- Efficient heating and cooling throughout
- · Tall ceilings and lots of natural light