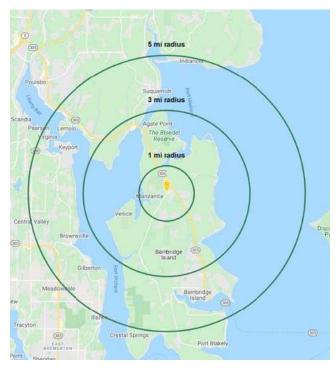

|              |            | \$                |                    |
|--------------|------------|-------------------|--------------------|
| Regis - 2023 | Population | Average HH Income | Daytime Population |
| Mile 1       | 2,241      | \$252,180         | 743                |
| Mile 3       | 12,396     | \$247,041         | 4,063              |
| Mile 5       | 38,827     | \$195,479         | 12,198             |

10 Minutes to Ferry Terminal

5 Minutes to Agate Passage Bridge

2,482 ADT Miller Rd NE

19,285 ADT SR 305 NE

SECOND FLOOR PLAN | OFFICE