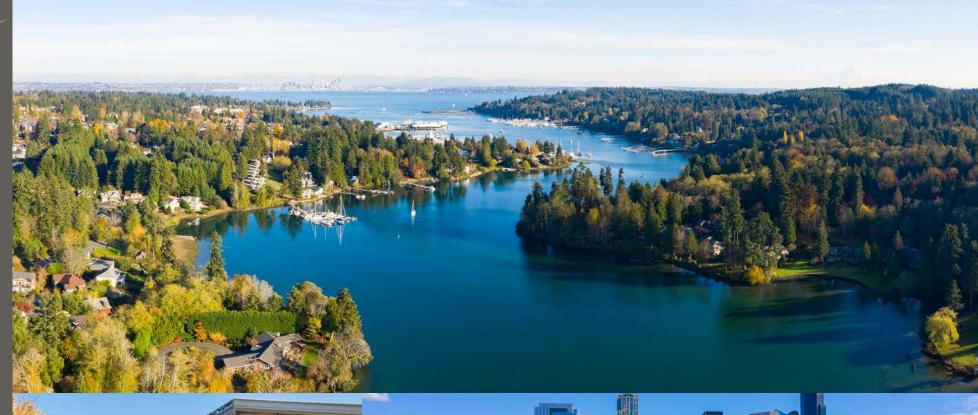

MILLER ROAD BUSINESS PARK

Jeremiah Durr | Kelly Muldrow

First Western Properties—Tacoma Inc. | 253.472.0404 6402 Tacoma Mall Blvd, Tacoma, WA 98409 | fwp-inc.com **MILLER ROAD BUSINESS PARK** is a Business Industrial-zoned property on the north end of Bainbridge Island offering expansive spaces in a modern building. Perfect for office, light assembly and more. Second-floor units, accessible by elevator, have vaulted ceilings in large spaces with good light. Fiber is available. Industrial first floor 100% leased!