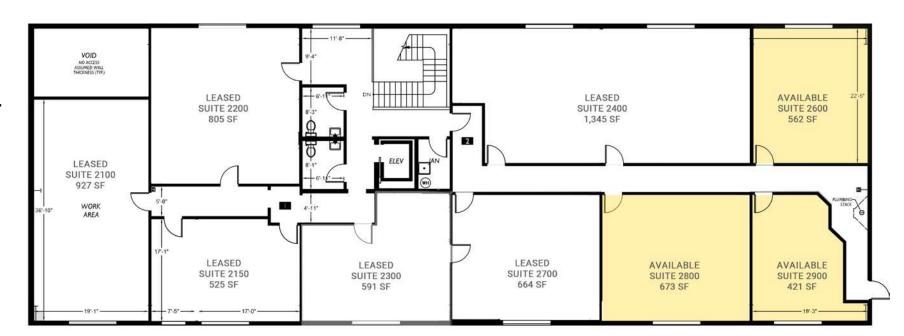

10 Minutes to Ferry Terminal

5 Minutes to Agate Passage Bridge

2,482 ADT Miller Rd NE

19,285 ADT SR 305 NE

SECOND FLOOR PLAN | OFFICE