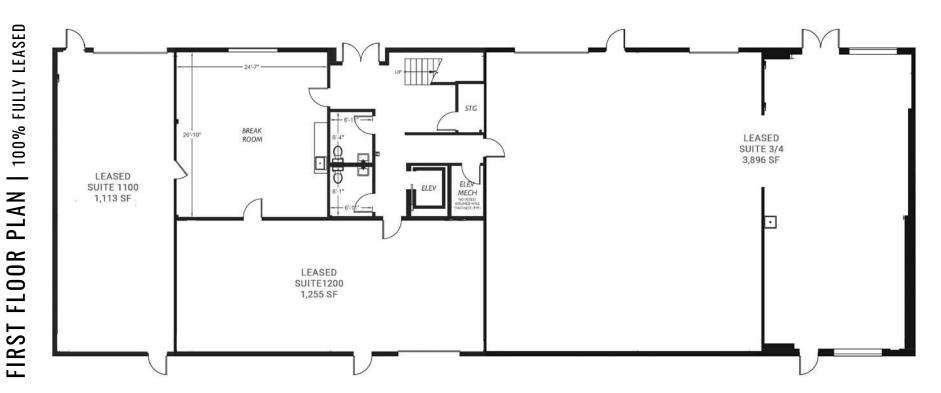

MILLER ROAD BUSINESS PARK

Jeremiah Durr | Kelly Muldrow

First Western Properties—Tacoma Inc. | 253.472.0404 6402 Tacoma Mall Blvd, Tacoma, WA 98409 | fwp-inc.com **MILLER ROAD BUSINESS PARK** is a Business Industrial-zoned property on the north end of Bainbridge Island offering expansive spaces in a modern building. Perfect for office, light assembly and more. Second-floor units, accessible by elevator, have vaulted ceilings in large spaces with good light. Fiber is available. Industrial first floor 100% leased!