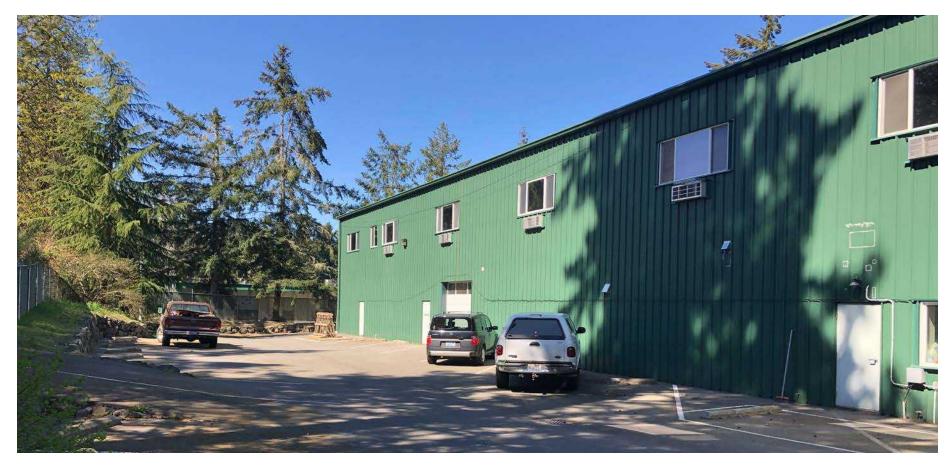

MILLER ROAD BUSINESS PARK

Jeremiah Durr | Kelly Muldrow

First Western Properties—Tacoma Inc. | 253.472.0404 6402 Tacoma Mall Blvd, Tacoma, WA 98409 | fwp-inc.com **MILLER ROAD BUSINESS PARK** is a Business Industrial-zoned property on the north end of Bainbridge Island offering expansive spaces in a modern building. Perfect for office, light assembly and more. Second-floor units, accessible by elevator, have vaulted ceilings in large spaces with good light. Fiber is available. Industrial first floor 100% leased!

## **VARIOUS SUITES**

\$13.00 PSF

PLUS NNN

- Business park with flex space and avaible second floor office space
- Secure lobby
- Efficient heating and cooling throughout
- · Tall ceilings and lots of natural light