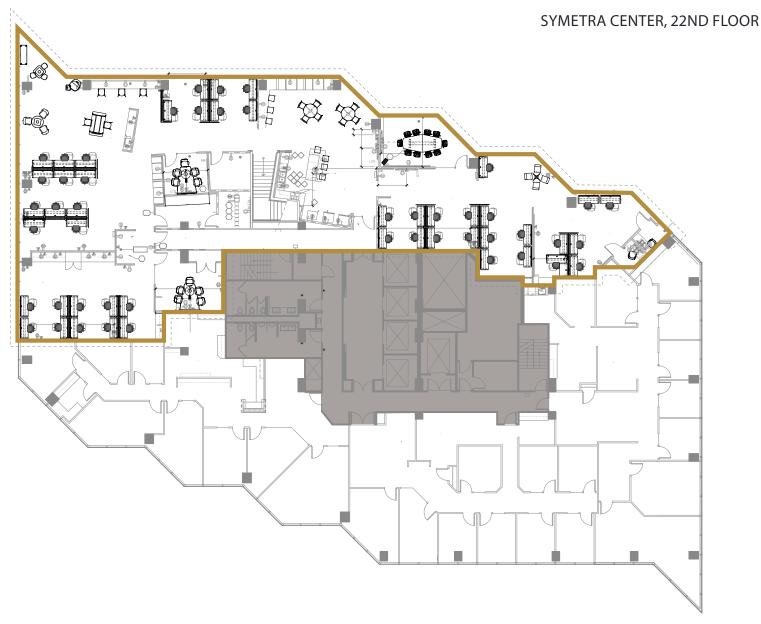

## SUBLEASE OPPORTUNITY SYMETRA CENTER

27,773 RSF Available Now on the 23rd and partial 22nd floor

Sublease term through May 31, 2028

Plug & Play Sublease

Fully-Furnished

**High Quality Finishes** 

Floors 22 and 23 are Connected by Interstitial Staircase

Mix of Meeting Rooms, Private Offices, Call Rooms & Collaboration Space

Large Kitchen, Break Room & Two Kitchenettes on Floor 23

One Large Boardroom & Five Large Team Rooms

RENTABLE SQUARE FEET

8,830 RSF

RENTABLE SQUARE FEET

18,943 RSF

**Conference Center** 

Fitness Center

All-Day Cafe & Bar

**Showers & Lockers** 

Recently Renovated Lobbies & Restrooms

100% Electric Operated Building

**EV Charging Stations** 