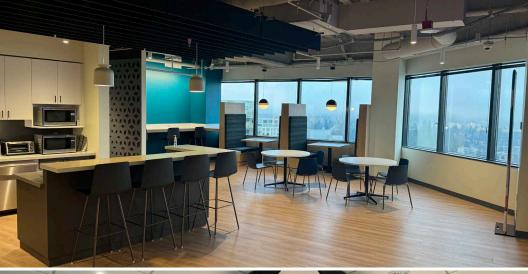

Mix of Meeting Rooms, Private Offices, Call Rooms & Collaboration Space

Large Kitchen, Break Room & Two Kitchenettes on Floor 23

One Large Boardroom & Five Large Team Rooms

RENTABLE SQUARE FEET

8,830 RSF

RENTABLE SQUARE FEET

18,943 RSF

**Conference Center** 

Fitness Center

All-Day Cafe & Bar

**Showers & Lockers** 

Recently Renovated Lobbies & Restrooms

100% Electric Operated Building

**EV Charging Stations** 