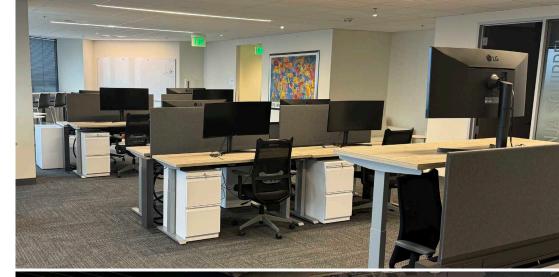

## SUBLEASE OPPORTUNITY SYMETRA CENTER

27,773 RSF Available Now on the 23rd and partial 22nd floor

Sublease term through May 31, 2028

Plug & Play Sublease

Fully-Furnished

**High Quality Finishes** 

Floors 22 and 23 are Connected by Interstitial Staircase

Mix of Meeting Rooms, Private Offices, Call Rooms & Collaboration Space

Large Kitchen, Break Room & Two Kitchenettes on Floor 23

One Large Boardroom & Five Large Team Rooms

RENTABLE SQUARE FEET

8,830 RSF

RENTABLE SQUARE FEET