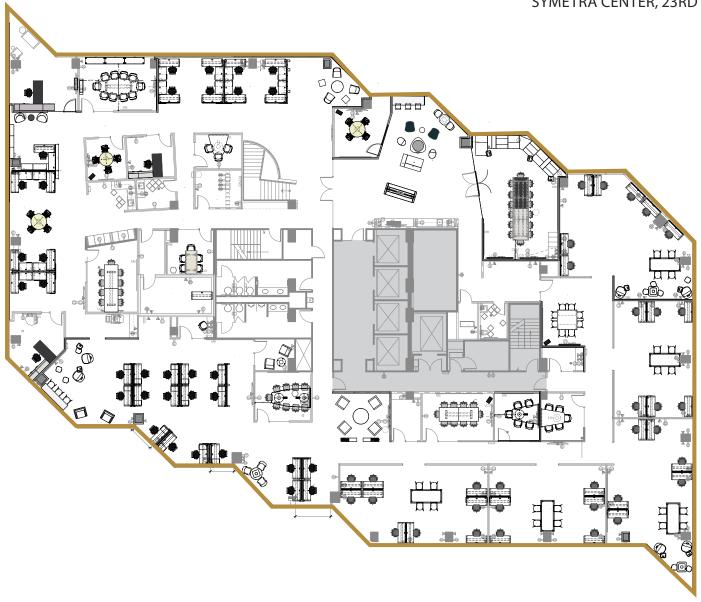

## SUBLEASE OPPORTUNITY SYMETRA CENTER

27,773 RSF Available Now on the 23rd and partial 22nd floor

Sublease term through May 31, 2028

Plug & Play Sublease

Fully-Furnished

**High Quality Finishes** 

Floors 22 and 23 are Connected by Interstitial Staircase

Mix of Meeting Rooms, Private Offices, Call Rooms & Collaboration Space

Large Kitchen, Break Room & Two Kitchenettes on Floor 23

One Large Boardroom & Five Large Team Rooms

RENTABLE SQUARE FEET

8,830 RSF

RENTABLE SQUARE FEET

18,943 RSF

**Conference Center** 

Fitness Center

All-Day Cafe & Bar

**Showers & Lockers** 

Recently Renovated Lobbies & Restrooms

100% Electric Operated Building

**EV Charging Stations** 