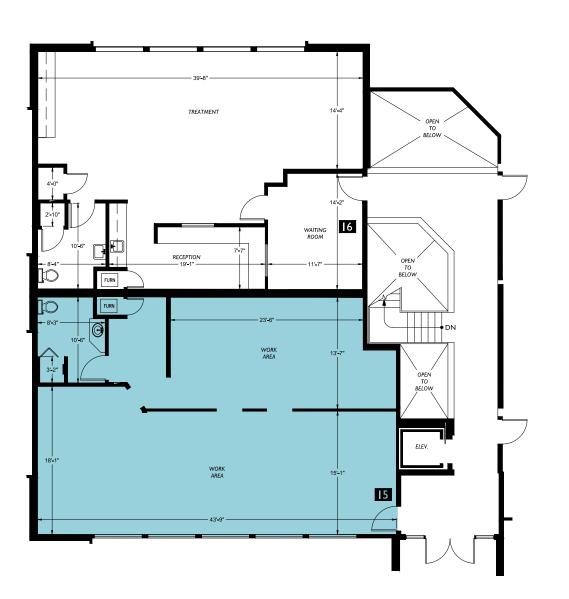

# Union Ave Medical Building

1530 SOUTH UNION AVENUE | TACOMA, WA

Suite 20

1,400 Square feet

BENJAMIN A. NORBE 253.722.1410 ben.norbe@kidder.com

WILL FRAME 253.722.1412 will.frame@kidder.com

DREW FRAME 253.722.1433 drew.frame@kidder.com