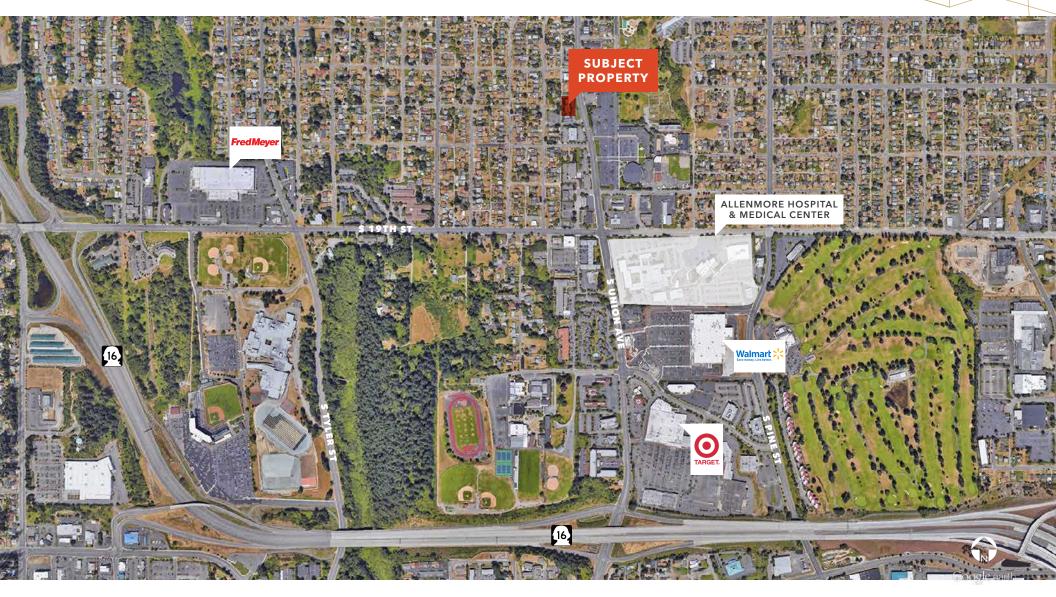

#### **SUITE 20** 1,400 SF

\$24.00 PSF, NNN

JOIN MultiCare Health Systems, Seattle NTC & MIDC

**ONSITE** office parking available at 4.5 stalls/ 1,000 SF

**LOCATED** in close proximity to Allenmore Hospital Campus with easy access to Highway 16