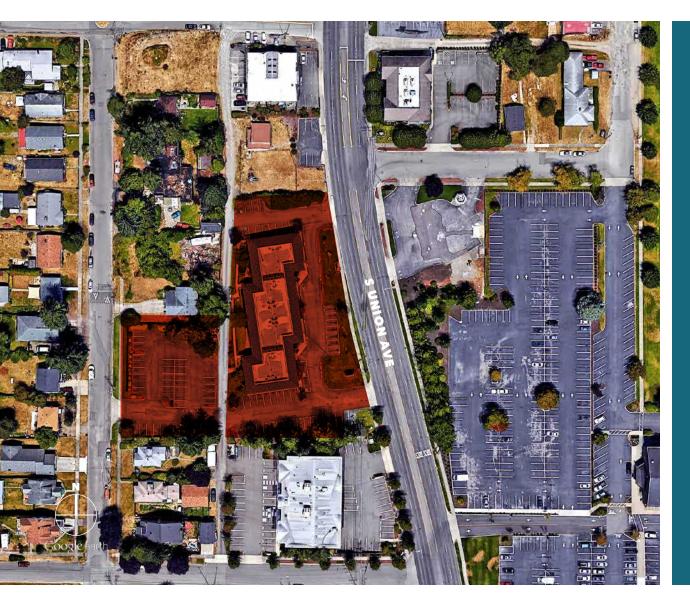

### Medical/Office Building Located Near Allenmore Hospital

#### **SUITE 20** 1,400 SF

\$24.00 PSF, NNN

JOIN MultiCare Health Systems, Seattle NTC & MIDC

**ONSITE** office parking available at 4.5 stalls/ 1,000 SF

**LOCATED** in close proximity to Allenmore Hospital Campus with easy access to Highway 16