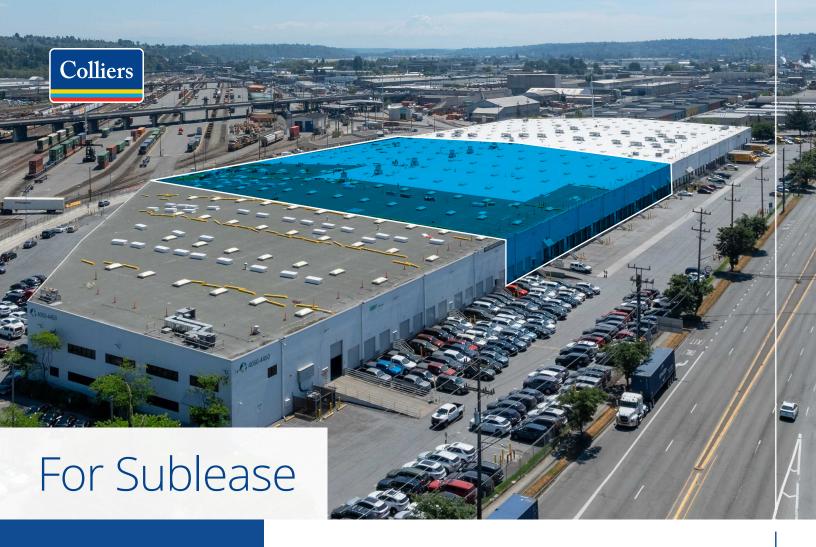

## Prologis Park Seattle Portside

4140 East Marginal Way S | Seattle, WA 98134

- · Available now
- Sublease term through 3/31/2027
- 161,788 SF total
- 3,550 SF office
- 30' clear height
- 48 dock high doors with levelers
- 60' x 24' typical column spacing
- 95' to 104' truck court depth
- · Ample car parking