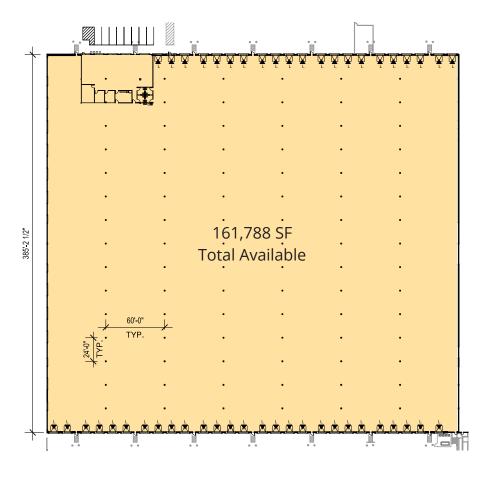

### Floor Plan

Suite 4140

Total 161,788 SF Office 3,550 SF

### Legend

- ▲ DOCK POSITION
  - DOCK POSITION W/ LEVELER

Site Plan