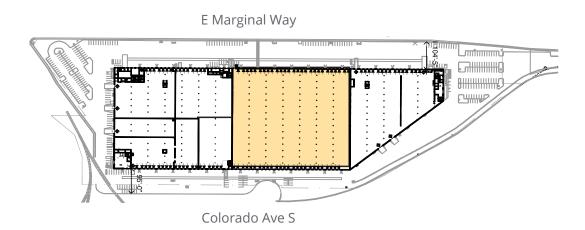

235 9732 bill.condon@colliers.com

601 Union St, Suite 5300 Seattle, WA 98101 P: +1 206 223 0866 F: +1 206 223 1427 colliers.com

## Prologis Park Seattle Portside

4140 East Marginal Way S | Seattle, WA 98134

- · Available now
- Sublease term through 3/31/2027
- 161,788 SF total
- 3,550 SF office
- 30' clear height
- 48 dock high doors with levelers
- 60' x 24' typical column spacing
- 95' to 104' truck court depth
- · Ample car parking

Copyright © 2023 Colliers. Information herein has been obtained from sources deemed reliable, however its accuracy cannot be guaranteed. The user is required to conduct their own due diligence and verification.

# Plans

### Floor Plan



Suite 4140

Total 161,788 SF Office 3,550 SF

### Legend

- ▲ DOCK POSITION
  - DOCK POSITION W/ LEVELER

Site Plan