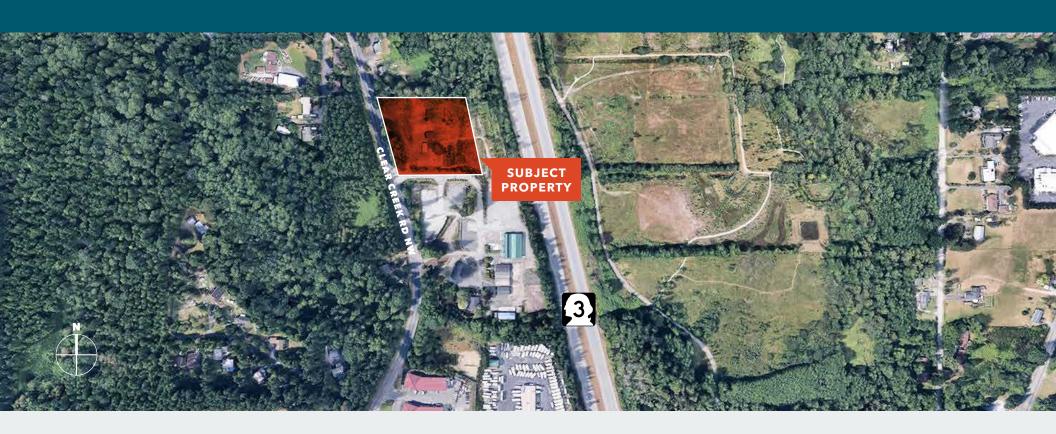

## 11812 Clear Creek Rd NW

SILVERDALE, WA

±3 acres

Planned ±38,000 SF 2-story building

Completion Q4 2024

Just off Hwy 3 & 303

Freeway visibility from Highway 3

59,191 CPD on Highway 3