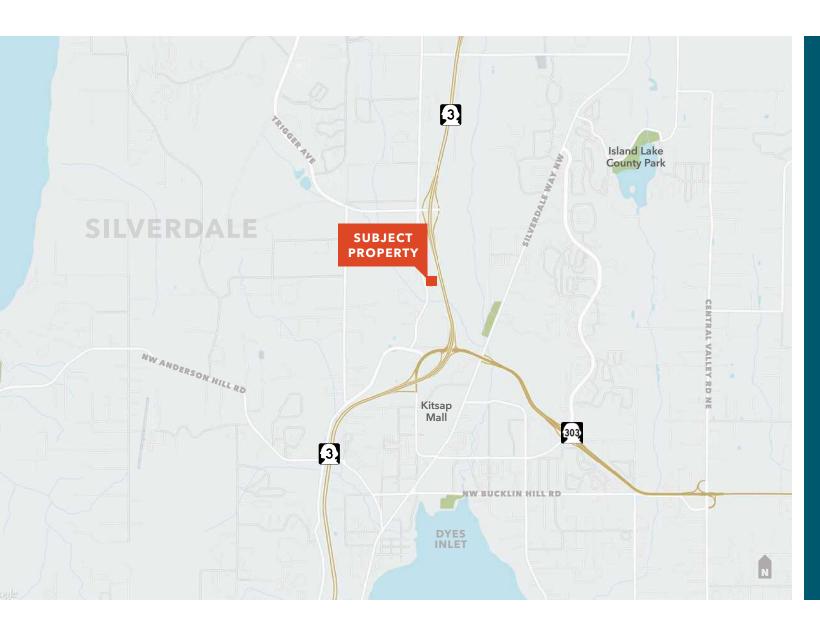

## 11812 Clear Creek Rd NW

SILVERDALE, WA

±3 acres

Planned ±38,000 SF 2-story building

Completion Q4 2024

Just off Hwy 3 & 303

Freeway visibility from Highway 3

59,191 CPD on Highway 3