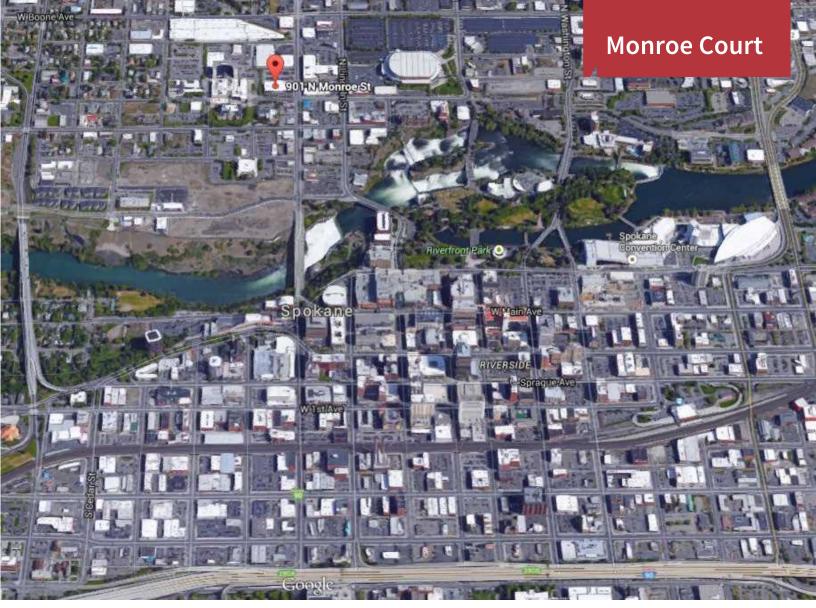

#### Spokane, Washington 99201 Property Features

Space Available:

2<sup>nd</sup> Floor:

- Suite 205: 3,260 RSF +/-

3rd Floor:

- Suite 300: 3,282 RSF +/- (Vacant Shell)
- Suite 320: 8,057 RSF +/-
  - \*Above suites can be combined
- Suite 322: 3,619 RSF +/- (Sublease)
  - \* Master Lease Expires June 30, 2025
- Suite 340: 3,036 RSF +/-
- Two Common Conference Rooms
- 2 Elevators & 24 Hour Access
- Excellent Location on the Northwest Corner of Monroe & Mallon
- Just North of Downtown Spokane Near the Spokane County Courthouse, YWCA
  - & Spokane Veteran's Memorial Arena
- Tenant Improvement Allowance Available for Qualified Tenants