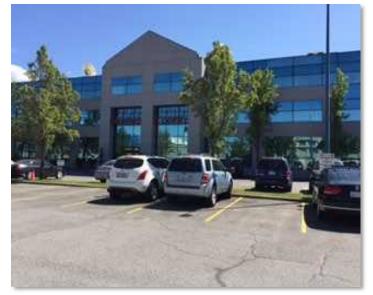

## Monroe Court For Lease

# 901 North Monroe Street

#### Spokane, Washington 99201 Property Features

Space Available:

2<sup>nd</sup> Floor:

- Suite 205: 3,260 RSF +/-

3rd Floor:

- Suite 300: 3,282 RSF +/- (Vacant Shell)
- Suite 320: 8,057 RSF +/-
  - \*Above suites can be combined
- Suite 322: 3,619 RSF +/- (Sublease)
  - \* Master Lease Expires June 30, 2025
- Suite 340: 3,036 RSF +/-
- Two Common Conference Rooms
- 2 Elevators & 24 Hour Access
- Excellent Location on the Northwest Corner of Monroe & Mallon
- Just North of Downtown Spokane Near the Spokane County Courthouse, YWCA
  - & Spokane Veteran's Memorial Arena
- Tenant Improvement Allowance Available for Qualified Tenants