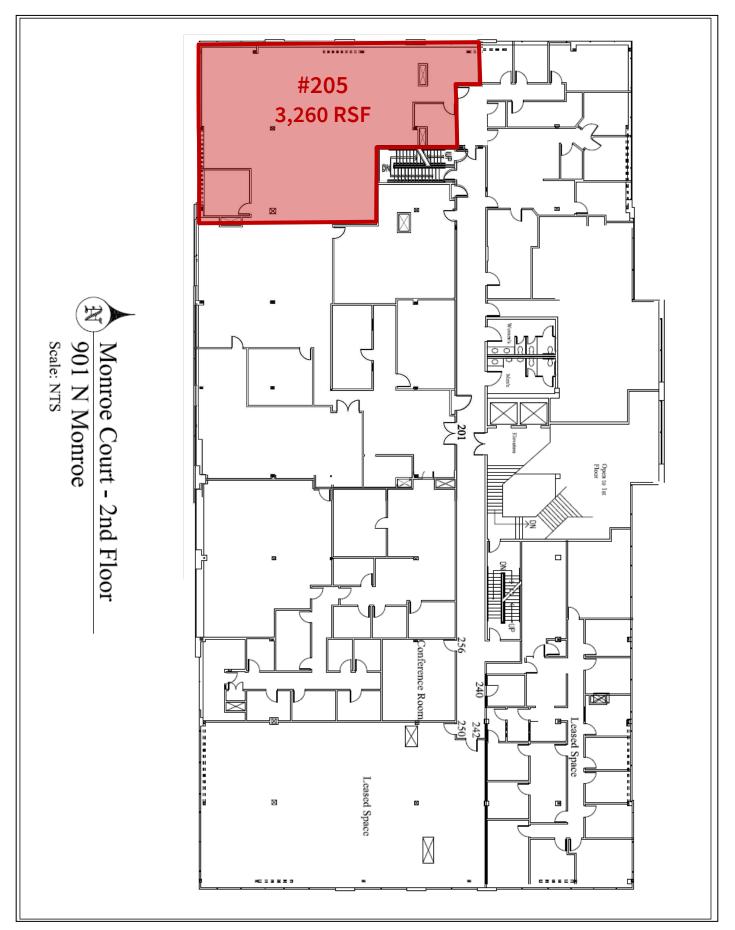

#### Spokane, Washington 99201 Property Features

Space Available:

2<sup>nd</sup> Floor:

- Suite 205: 3,260 RSF +/-

3rd Floor:

- Suite 300: 3,282 RSF +/- (Vacant Shell)
- Suite 320: 8,057 RSF +/-
  - \*Above suites can be combined
- Suite 322: 3,619 RSF +/- (Sublease)
  - \* Master Lease Expires June 30, 2025
- Suite 340: 3,036 RSF +/-
- Two Common Conference Rooms
- 2 Elevators & 24 Hour Access
- Excellent Location on the Northwest Corner of Monroe & Mallon
- Just North of Downtown Spokane Near the Spokane County Courthouse, YWCA
  - & Spokane Veteran's Memorial Arena
- Tenant Improvement Allowance Available for Qualified Tenants

#### **Monroe Court**