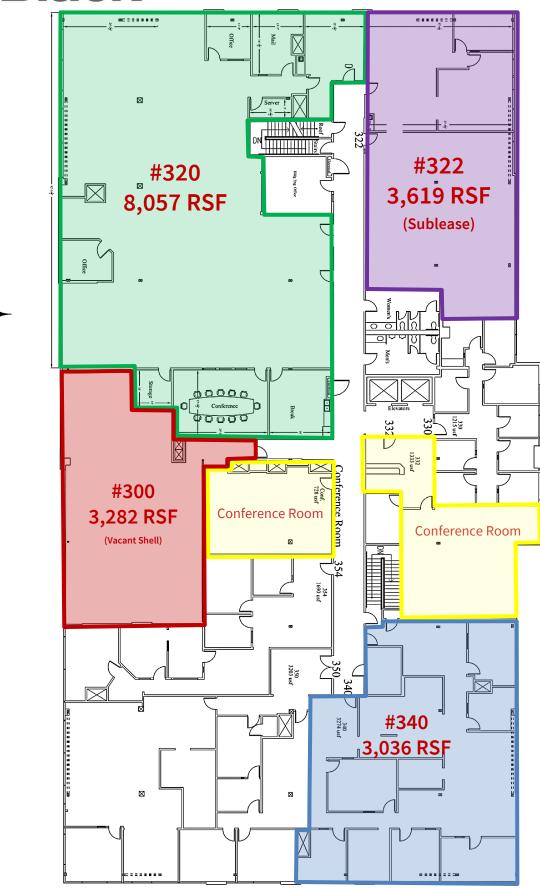

#### Spokane, Washington 99201 Property Features

Space Available:

2<sup>nd</sup> Floor:

- Suite 205: 3,260 RSF +/-

3rd Floor:

- Suite 300: 3,282 RSF +/- (Vacant Shell)
- Suite 320: 8,057 RSF +/-
  - \*Above suites can be combined
- Suite 322: 3,619 RSF +/- (Sublease)
  - \* Master Lease Expires June 30, 2025
- Suite 340: 3,036 RSF +/-
- Two Common Conference Rooms
- 2 Elevators & 24 Hour Access
- Excellent Location on the Northwest Corner of Monroe & Mallon
- Just North of Downtown Spokane Near the Spokane County Courthouse, YWCA
  - & Spokane Veteran's Memorial Arena
- Tenant Improvement Allowance Available for Qualified Tenants

# **N** Black

Ż

901 N Monroe Scale: ½6"=1'-0"

Monroe Court - 3rd Floor