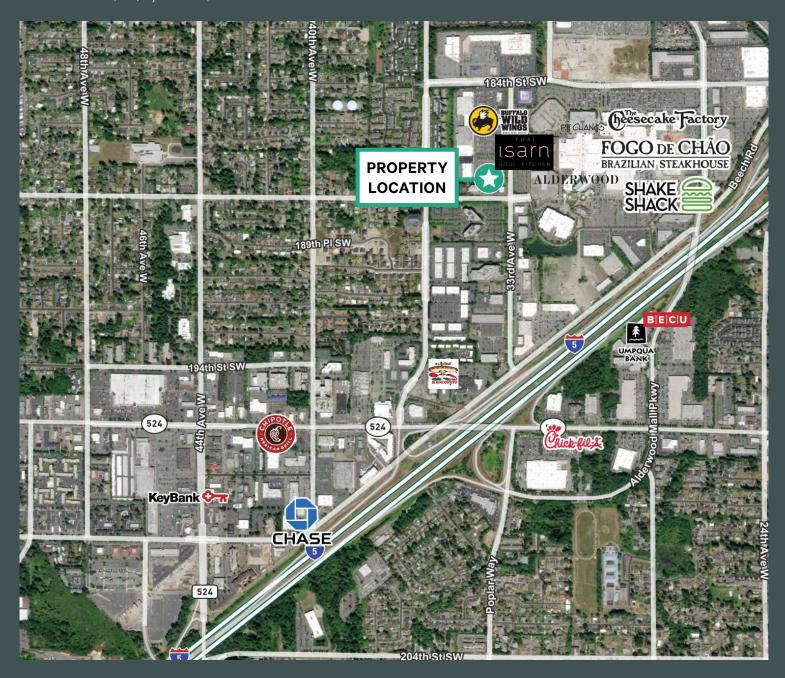

# Property Features

- + Two-story building
- + Opportunity for a full building user, with building signage available
- + Area amenities including restaurants, financial institutions, and Alderwood Shopping Mall
- + Excellent access to I-5 and I-405