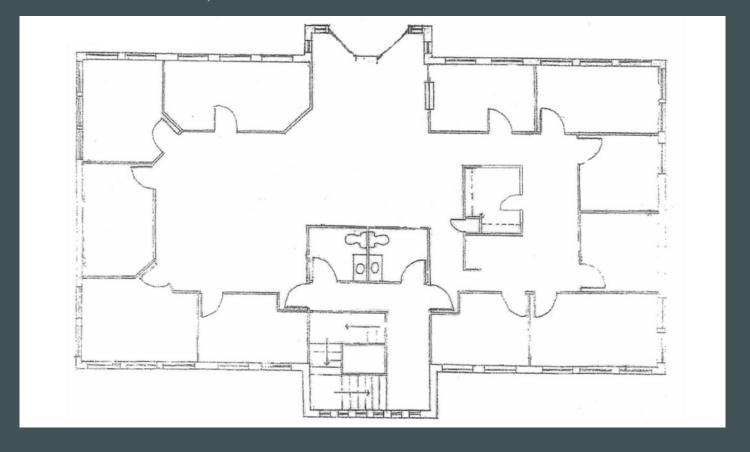

# Floorplans

First Floor: ± 3,168 SF

Second Floor: ± 3,168 SF

## Available Space

+ 1st Floor: ± 3,168 SF

+ 2nd Floor: ± 3,168 SF

+ Full Building: ± 6,336 SF