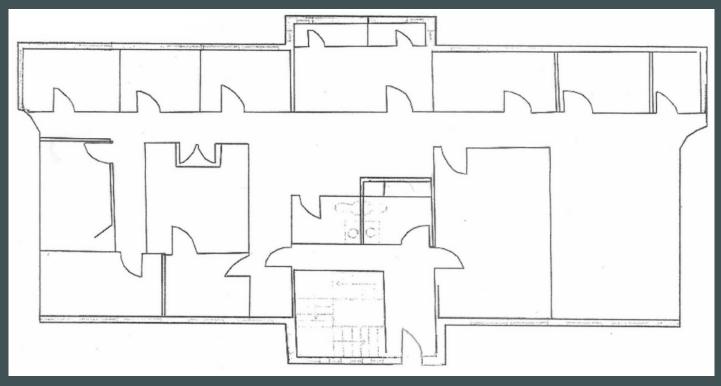

# Floorplans

First Floor: ± 3,168 SF

Second Floor: ± 3,168 SF

## Available Space

+ 1st Floor: ± 3,168 SF

+ 2nd Floor: ± 3,168 SF

+ Full Building: ± 6,336 SF