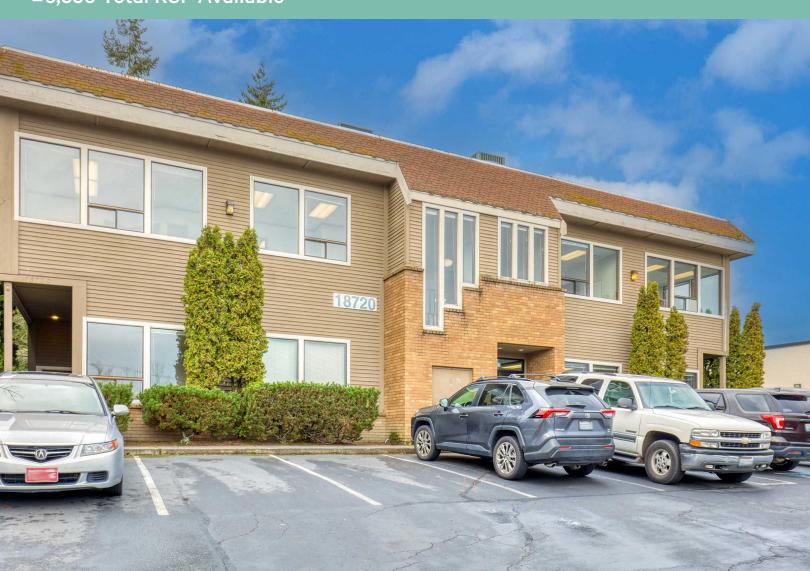

# Alderwood Office Building

18720 33rd Ave, W Lynnwood, WA 98037

±6,336 Total RSF Available

#### **Alderwood Office Building**

18720 33rd Ave, W | Lynnwood, WA 98037

# Property Features

- + Two-story building
- + Opportunity for a full building user, with building signage available
- + Area amenities including restaurants, financial institutions, and Alderwood Shopping Mall
- + Excellent access to I-5 and I-405

- + Local and responsive property management and ownership
- + Parking ratio: 3.1/1000