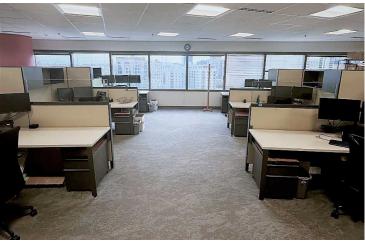

## **Sublease term through November 2027**

- \$29.00 FS rental rate hugely discounted rate
- · Strong credit sub-landlord
- Space was updated in 2018, carpet and paint, ready to move-in
- Furniture/FF&E is available
- 5 private offices, conference room, open office space, server room and coffee room
- · Amazing lighting throughout
- Building conference center, fitness facility and locker rooms
- · On-site parking with EV charging stations
- On-site amenities include new multi-million dollar renovated lobby with tenant lounge areas, Cortina Cafe, Starbucks, Evergreens, Mod Pizza, dry cleaners and a floral shop.