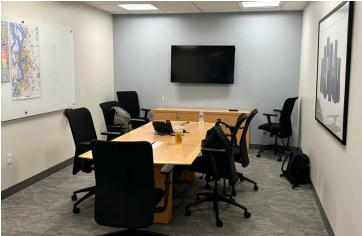

## Sublease: Floor 22: 6,150 RSF

## **Sublease term through November 2027**

- \$29.00 FS rental rate hugely discounted rate
- · Strong credit sub-landlord
- Space was updated in 2018, carpet and paint, ready to move-in
- Furniture/FF&E is available
- 5 private offices, conference room, open office space, server room and coffee room
- · Amazing lighting throughout
- Building conference center, fitness facility and locker rooms
- · On-site parking with EV charging stations
- On-site amenities include new multi-million dollar renovated lobby with tenant lounge areas, Cortina Cafe, Starbucks, Evergreens, Mod Pizza, dry cleaners and a floral shop.