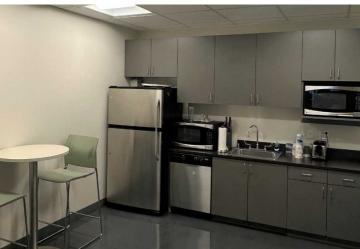

## **Sublease term through November 2027**

- \$29.00 FS rental rate hugely discounted rate
- · Strong credit sub-landlord
- Space was updated in 2018, carpet and paint, ready to move-in
- Furniture/FF&E is available
- 5 private offices, conference room, open office space, server room and coffee room
- · Amazing lighting throughout
- Building conference center, fitness facility and locker rooms
- · On-site parking with EV charging stations
- On-site amenities include new multi-million dollar renovated lobby with tenant lounge areas, Cortina Cafe, Starbucks, Evergreens, Mod Pizza, dry cleaners and a floral shop.