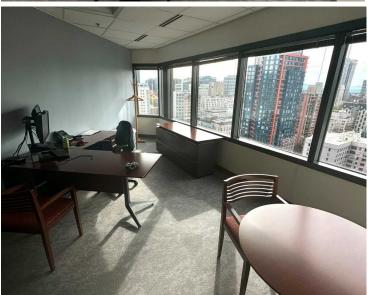

## Sublease: Floor 22: 6,150 RSF

## **Sublease term through November 2027**

- \$29.00 FS rental rate hugely discounted rate
- · Strong credit sub-landlord
- Space was updated in 2018, carpet and paint, ready to move-in
- Furniture/FF&E is available
- 5 private offices, conference room, open office space, server room and coffee room
- · Amazing lighting throughout
- Building conference center, fitness facility and locker rooms
- · On-site parking with EV charging stations
- On-site amenities include new multi-million dollar renovated lobby with tenant lounge areas, Cortina Cafe, Starbucks, Evergreens, Mod Pizza, dry cleaners and a floral shop.