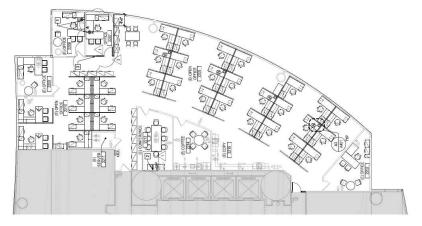

## Sublease: Floor 22: 6,150 RSF

## **Sublease term through November 2027**

- \$29.00 FS rental rate hugely discounted rate
- · Strong credit sub-landlord
- Space was updated in 2018, carpet and paint, ready to move-in
- Furniture/FF&E is available
- 5 private offices, conference room, open office space, server room and coffee room
- · Amazing lighting throughout
- Building conference center, fitness facility and locker rooms
- · On-site parking with EV charging stations
- On-site amenities include new multi-million dollar renovated lobby with tenant lounge areas, Cortina Cafe, Starbucks, Evergreens, Mod Pizza, dry cleaners and a floral shop.