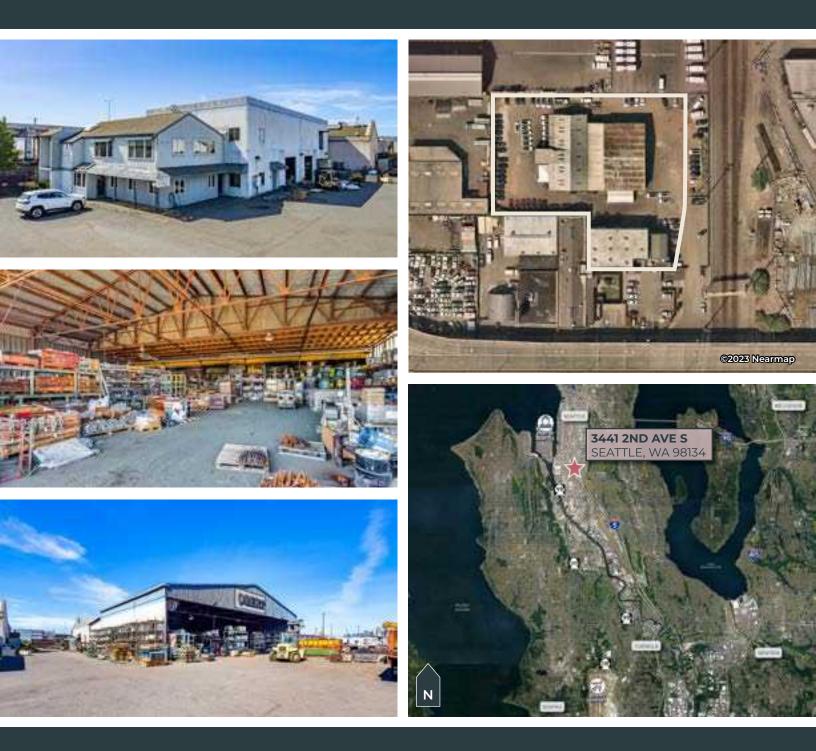

# Two buildings totaling 26,273 SF on 1.44 acres

- Secured and fenced site
- 14'-32' Clear height
- Close proximity to I-5, SR-99, and Port of Seattle
- Call for pricing
- Current lease in place (expiring 7/31/2024)

#### MAIN OFFICE/WAREHOUSE

**BUILDING 2** 

5,106 SF Warehouse 3,111 SF Office 5,106 SF Mezzanine

5,700 SF Warehouse 6,000 SF Shed

### 3441 2nd Avenue South

Seattle, WA 98134