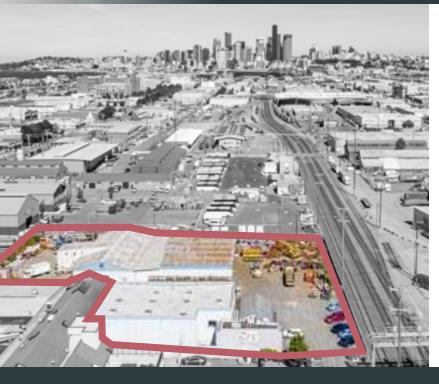

# Two buildings totaling 26,273 SF on 1.44 acres

- Secured and fenced site
- 14'-32' Clear height
- Close proximity to I-5, SR-99, and Port of Seattle
- Call for pricing
- Current lease in place (expiring 7/31/2024)