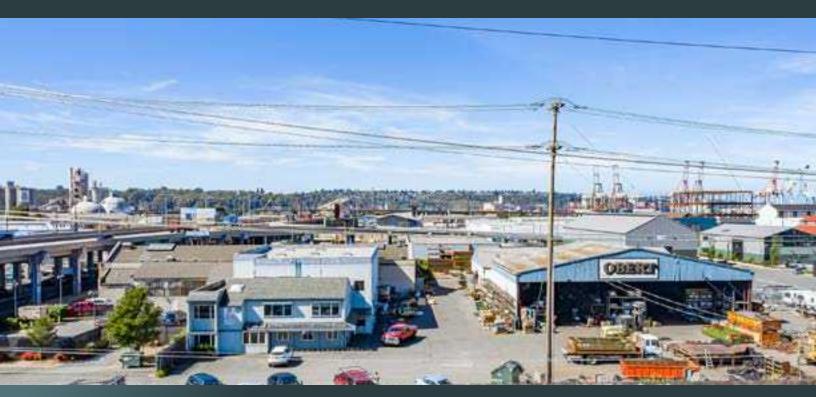

# Two buildings totaling 26,273 SF on 1.44 acres

- Secured and fenced site
- 14'-32' Clear height
- Close proximity to I-5, SR-99, and Port of Seattle
- Call for pricing
- Current lease in place (expiring 7/31/2024)

#### MAIN OFFICE/WAREHOUSE

**BUILDING 2** 

5,106 SF Warehouse 3,111 SF Office 5,106 SF Mezzanine

5,700 SF Warehouse 6,000 SF Shed