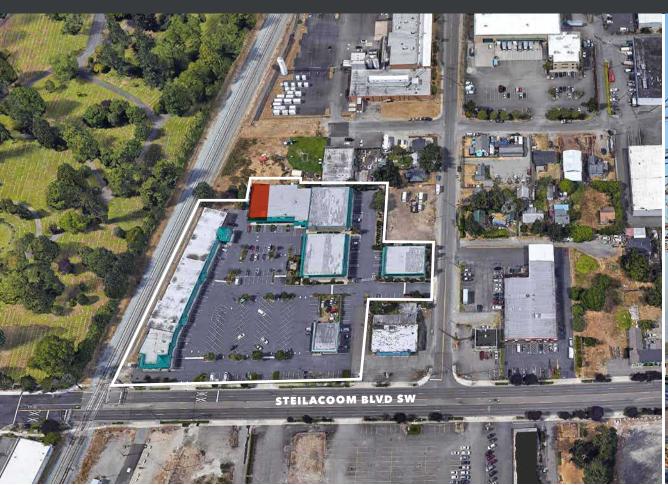

# South Tacoma Business Park

3901-3913 STEILACOOM BLVD SW | LAKEWOOD, WA

### South Tacoma Business Park

3901-3913 STEILACOOM BLVD SW, LAKEWOOD, WA

#### FIRE SUPPRESSION SYSTEMS

throughout industrial building

**217** parking stalls (common area parking)

C-2 zoning