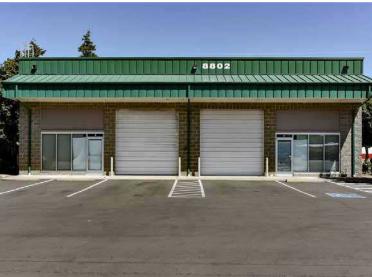

### \$5,000 bonus deal that gets signed before Jan. 1, 2024

**ONE** 2,800 SF spaces available

**RATE** \$0.90 + NNN

**ONE** 12 foot grade-level door per unit

**16' - 18'** warehouse clear height

#### FIRE SUPPRESSION SYSTEMS

throughout industrial building

**217** parking stalls (common area parking)

C-2 zoning