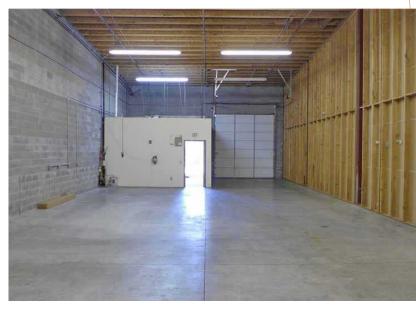

### \$5,000 bonus deal that gets signed before Jan. 1, 2024

**ONE** 2,800 SF spaces available

**RATE** \$0.90 + NNN

**ONE** 12 foot grade-level door per unit

**16' - 18'** warehouse clear height

#### FIRE SUPPRESSION SYSTEMS

throughout industrial building

**217** parking stalls (common area parking)

C-2 zoning