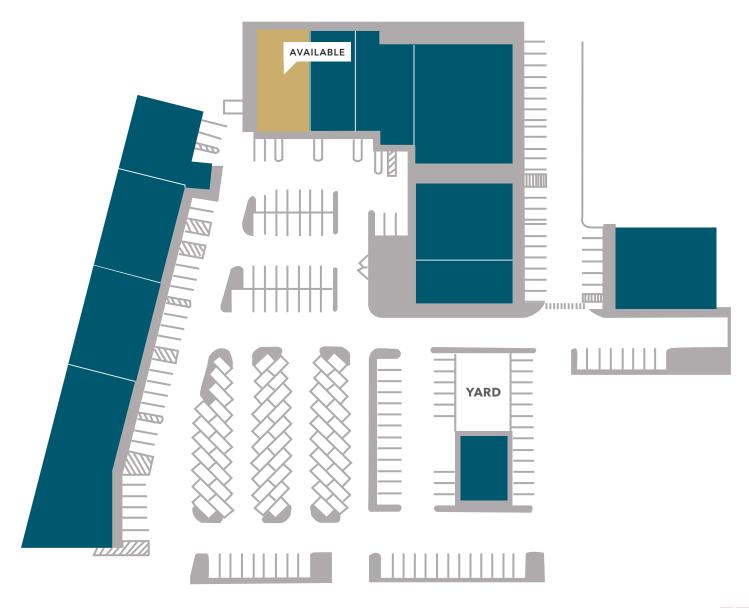

### \$5,000 bonus deal that gets signed before Jan. 1, 2024

**ONE** 2,800 SF spaces available

**RATE** \$0.90 + NNN

**ONE** 12 foot grade-level door per unit

**16' - 18'** warehouse clear height

#### FIRE SUPPRESSION SYSTEMS

throughout industrial building

**217** parking stalls (common area parking)

C-2 zoning