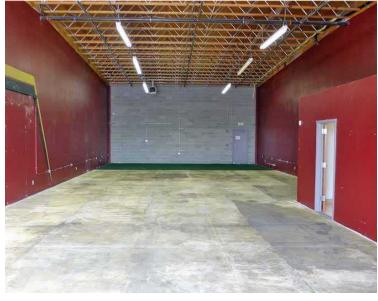

### \$5,000 bonus deal that gets signed before Jan. 1, 2024

**ONE** 2,800 SF spaces available

**RATE** \$0.90 + NNN

**ONE** 12 foot grade-level door per unit

**16' - 18'** warehouse clear height

#### FIRE SUPPRESSION SYSTEMS

throughout industrial building

**217** parking stalls (common area parking)

C-2 zoning