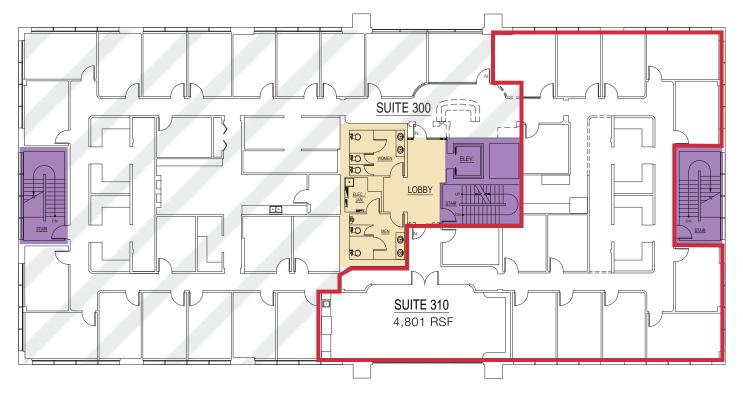

#### **Available Suites**

- Suite 110: 2,897 RSF Conference room, 5 private offices, kitchen/copy room, and open area
- Suite 220: 6,489 RSF Conference room, 6 private offices, open area, and open kitchen
- Suite 310: 4,801 RSF 11 private offices, 3 medium conference rooms, and large conference room. Available 10/1/2023