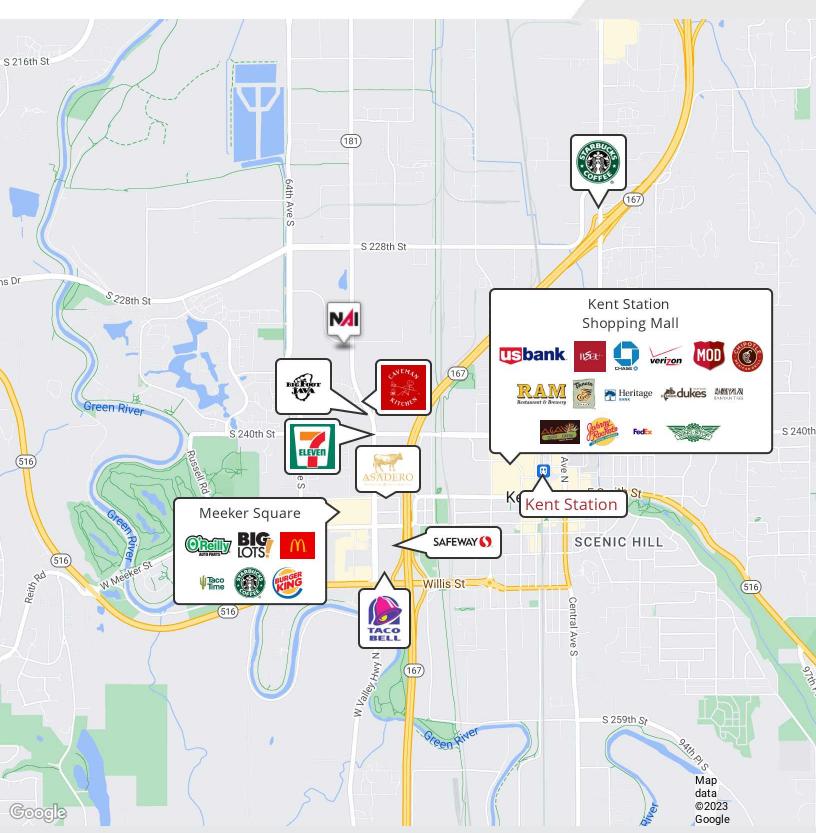

#### **Property Highlights**

- Prime Kent Valley location with exposure to West Valley Highway
- · Minutes to Kent Station retail center and Regional Justice Center
- Class 'A' finishes throughout the building
- · Plentiful parking available
- Lease Rate: \$26.50 / RSF, Full service