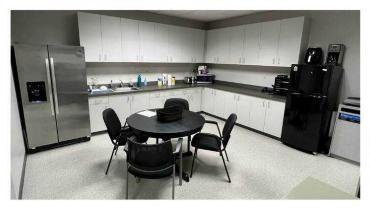

#### **Available Suites**

- Suite 110: 2,897 RSF Conference room, 5 private offices, kitchen/copy room, and open area
- Suite 220: 6,489 RSF Conference room, 6 private offices, open area, and open kitchen
- Suite 310: 4,801 RSF 11 private offices, 3 medium conference rooms, and large conference room. Available 10/1/2023