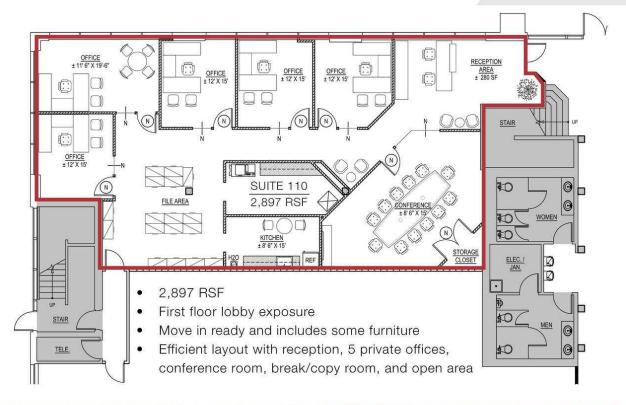

#### **Available Suites**

- Suite 110: 2,897 RSF Conference room, 5 private offices, kitchen/copy room, and open area
- Suite 220: 6,489 RSF Conference room, 6 private offices, open area, and open kitchen
- Suite 310: 4,801 RSF 11 private offices, 3 medium conference rooms, and large conference room. Available 10/1/2023