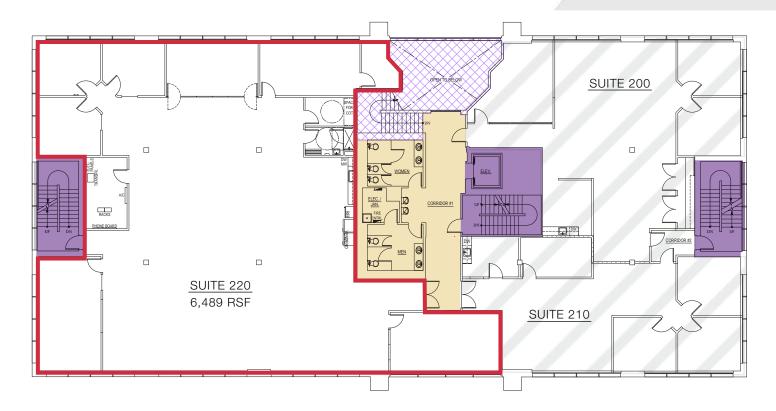

#### **Available Suites**

- Suite 110: 2,897 RSF Conference room, 5 private offices, kitchen/copy room, and open area
- Suite 220: 6,489 RSF Conference room, 6 private offices, open area, and open kitchen
- Suite 310: 4,801 RSF 11 private offices, 3 medium conference rooms, and large conference room. Available 10/1/2023