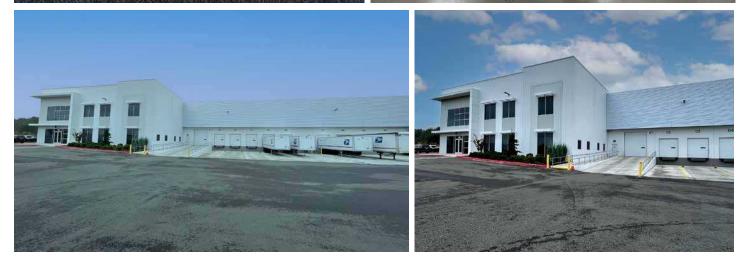

# Ideal South Seattle facility available for sublease

28,585 SF total, 24,424 SF warehouse (can be leased separately from office), 4,161 SF office

32' clear height

9 dock doors

ESFR sprinklers

Available now