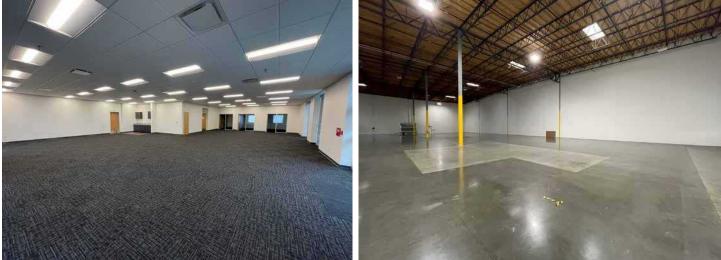

# Ideal South Seattle facility available for sublease

28,585 SF total, 24,424 SF warehouse (can be leased separately from office), 4,161 SF office

32' clear height

9 dock doors

ESFR sprinklers

Available now