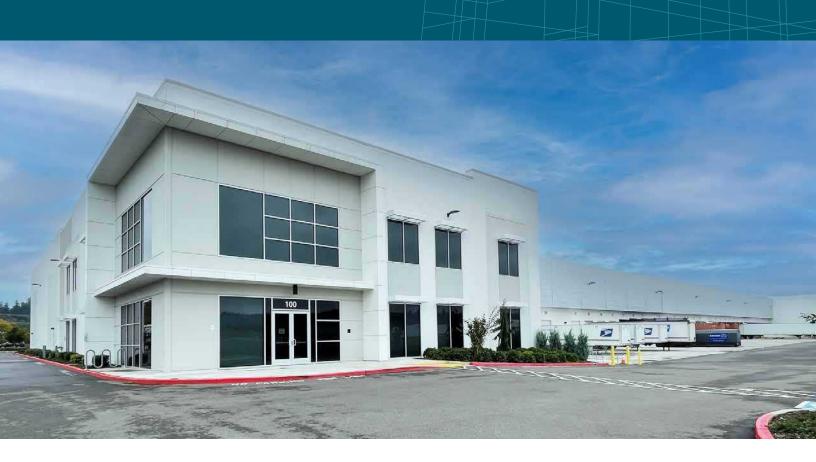

# INDUSTRIAL FOR SUBLEASE

10450 E MARGINAL WAY, SEATTLE, WA

# Ideal South Seattle facility available for sublease

28,585 SF total, 24,424 SF warehouse (can be leased separately from office), 4,161 SF office

32' clear height

9 dock doors

ESFR sprinklers

Available now

Next-door to Boeing Airport location

Lease expiration 11/30/2027

MIKE NEWTON 206.248.7311 mike.newton@kidder.com RYAN JONES 425.450.1117 ryan.jones@kidder.com