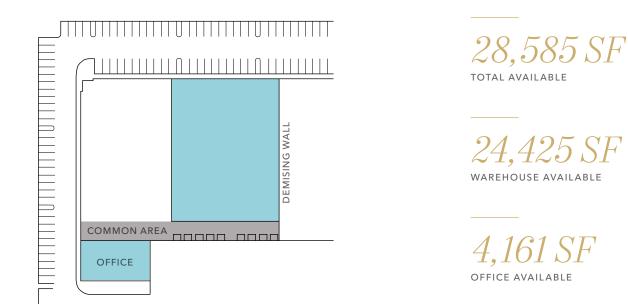

# Ideal South Seattle facility available for sublease

28,585 SF total, 24,424 SF warehouse (can be leased separately from office), 4,161 SF office

32' clear height

9 dock doors

ESFR sprinklers

Available now