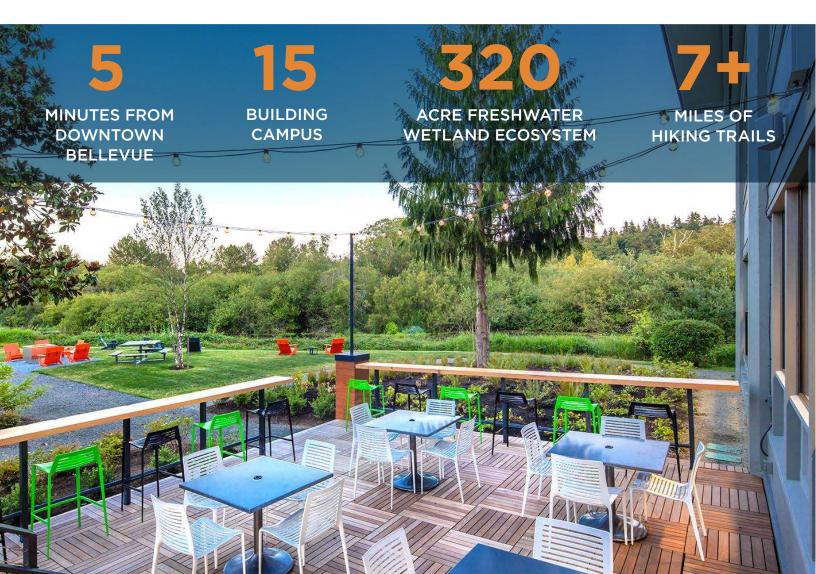

**CBRE** 

## BELLEFIELD FEATURES



Bicycle share program



Kayak & paddleboard rentals



Fitness Center & locker rooms



Daily food trucks in two locations



Dilettante Mocha Café



Expanded outdoor deck, bocce ball court



Training & conference center facility



EV charging stations



On-site auto detail services



Dry cleaning services



Walking trails



Year-round tenant events & activities





## CAMPUS MAP 1601 ALDERWOOD BUILDING 1601 114th Avenue SE 1621 ARBOR BUILDING 1621 114th Avenue SE 1800 ASPENWOOD BUILDING 1800 114th Avenue SE 1150 CONFERENCE CENTER 1150 114th Avenue SE 1400 CEDAR BUILDING 1400 112th Avenue SE 1450 CONIFER BUILDING PROPERTY MANAGEMENT OFFICE 1450 114th Avenue SE 1309 COURTHOUSE BUILDING 1309 114th Avenue SE 1756 EDIFECS BUILDING 1756 114th Avenue SE



**1215** GOLDSMITH BUILDING 1215 114th Avenue SE

11201 GATEWAY 112 BUILDING 11201 SE 8th Street

1300 MADRONA BUILDING 1300 114th Avenue SE

1687 MAPLEWOOD BUILDING 1687 114th Avenue SE

1203 MASTEC BUILDING 1203 114th Avenue SE

1715 WOODRIDGE BUILDING 1715 114th Avenue SE





## FOR MORE INFORMATION PLEASE CONTACT:

LENNON ATTEBERRY +1 425 462 6991 lennon.atteberry@cbre.com TIM OWENS +1 425 462 69