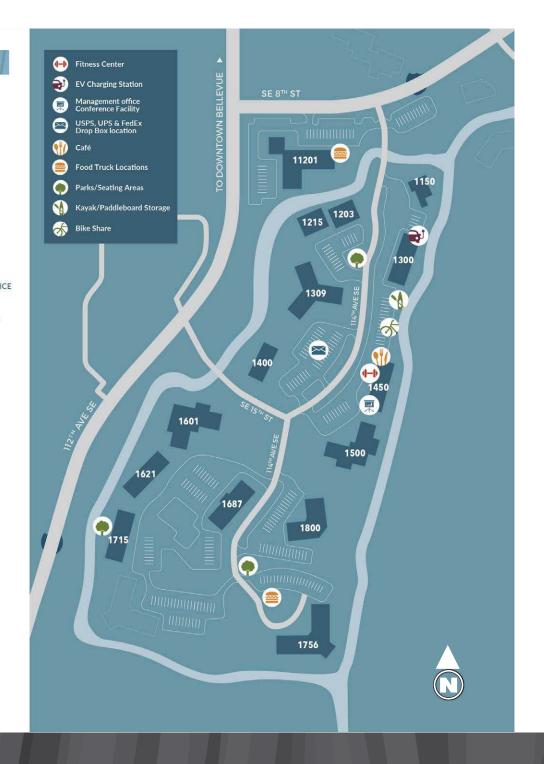

## CAMPUS MAP 1601 ALDERWOOD BUILDING 1601 114th Avenue SE 1621 ARBOR BUILDING 1621 114th Avenue SE 1800 ASPENWOOD BUILDING 1800 114th Avenue SE 1150 CONFERENCE CENTER 1150 114th Avenue SE 1400 CEDAR BUILDING 1400 112th Avenue SE 1450 CONIFER BUILDING PROPERTY MANAGEMENT OFFICE 1450 114th Avenue SE 1309 COURTHOUSE BUILDING 1309 114th Avenue SE 1756 EDIFECS BUILDING 1756 114th Avenue SE

**1215** GOLDSMITH BUILDING 1215 114th Avenue SE

11201 GATEWAY 112 BUILDING 11201 SE 8th Street

1300 MADRONA BUILDING 1300 114th Avenue SE

1687 MAPLEWOOD BUILDING 1687 114th Avenue SE

1203 MASTEC BUILDING 1203 114th Avenue SE

1715 WOODRIDGE BUILDING 1715 114th Avenue SE