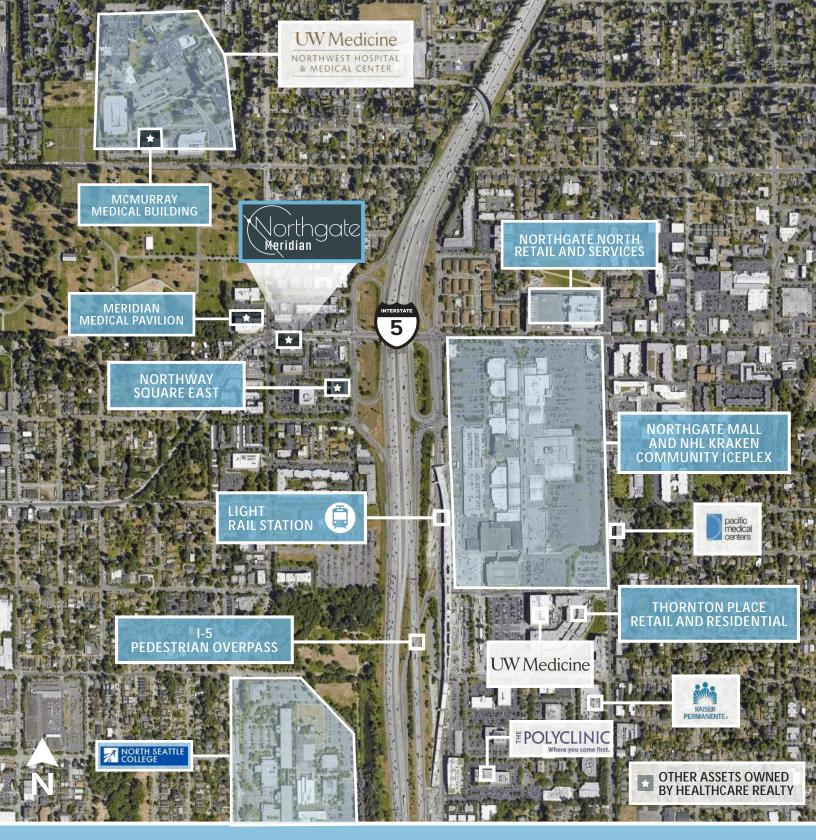

### PROPERTY FEATURES

Premier location in North Seattle at N. Northgate Way and Meridian Avenue North

Free parking for tenants and visitors

Excellent access to Interstate 5, Northgate Way and surrounding neighborhoods

New Class A common areas

Visibility to over 250,000 cars per day from Interstate 5

Close proximity to Northgate Transit Center and new Light Rail Station

10

-

| FLOOR | PLANS |
|-------|-------|

SIZE (SF)

600 SF