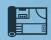

Flexible configuration and sizes can

| SUITE | SIZE (SF)               | AVAILA |
|-------|-------------------------|--------|
| 90    | 1,000 - 7,017<br>SF     | Nov    |
| 203   | 781 SF                  | Nov    |
| 205   | 5,782 SF<br>(Divisible) | 1/1/20 |
| 300   | 4,483 SF                | Nov    |
| 520   | 1,444 SF                | Nov    |