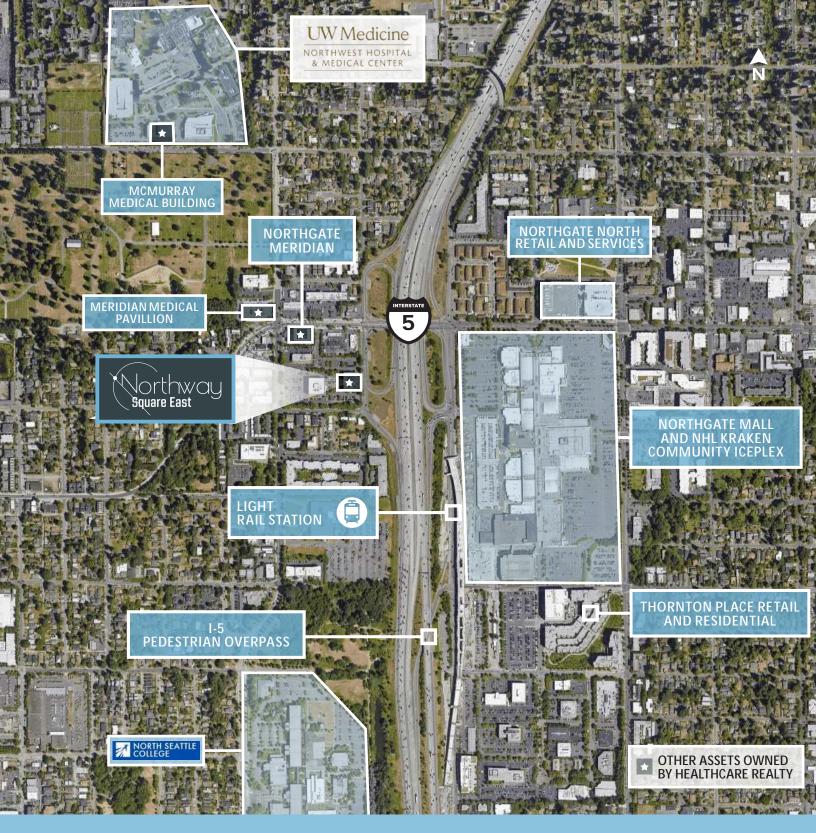

## PROPERTY FEATURES

Prominent building exposure

P

UW Medicine/Northwest Hospital

Close proximity to Northgate Transit **Center** and new Light Rail Station

I ⊙

**Secured building** storage available and Newly renovated common areas