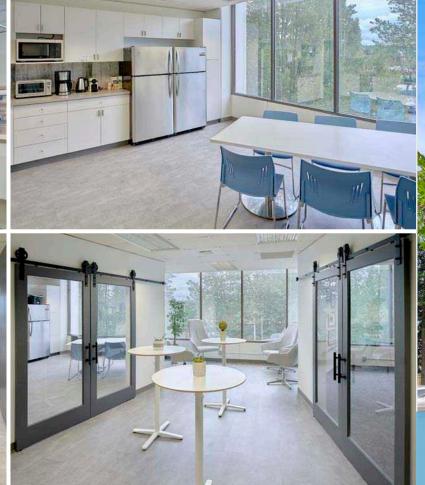

## PROPERTY FEATURES

Prominent building exposure

P

UW Medicine/Northwest Hospital

Close proximity to Northgate Transit **Center** and new Light Rail Station

I ⊙

**Secured building** storage available and Newly renovated common areas

Flexible configuration and sizes can

| SUITE | SIZE (SF)               | AVAILA |
|-------|-------------------------|--------|
| 90    | 1,000 - 7,017<br>SF     | Nov    |
| 203   | 781 SF                  | Nov    |
| 205   | 5,782 SF<br>(Divisible) | 1/1/20 |
| 300   | 4,483 SF                | Nov    |
| 520   | 1,444 SF                | Nov    |