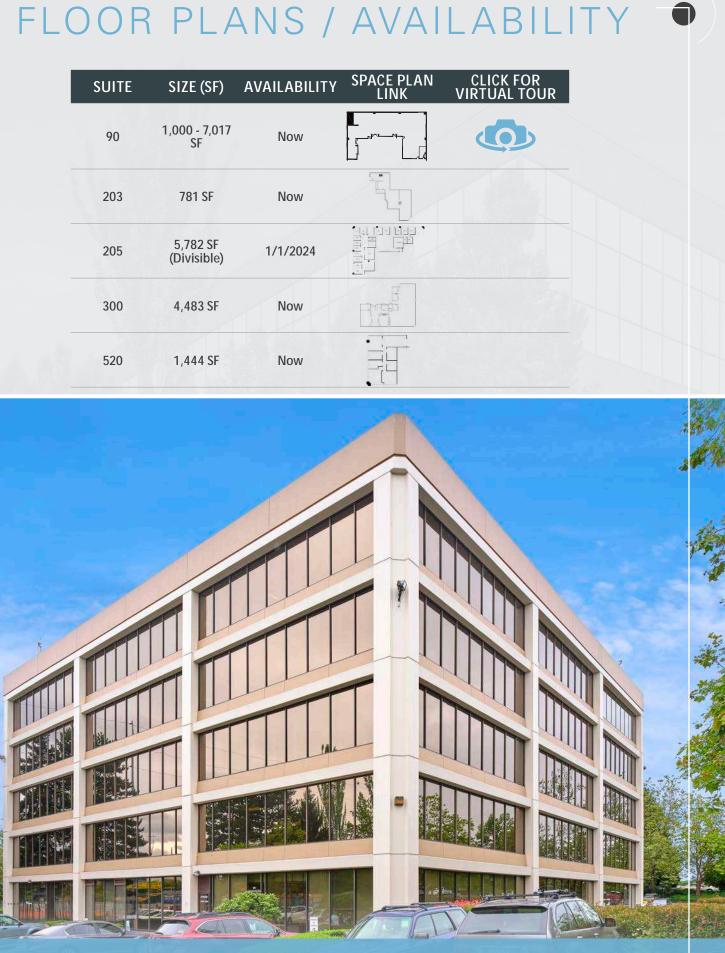

## PROPERTY FEATURES

Prominent building exposure

P

UW Medicine/Northwest Hospital

Close proximity to Northgate Transit **Center** and new Light Rail Station

I ⊙

**Secured building** storage available and Newly renovated common areas