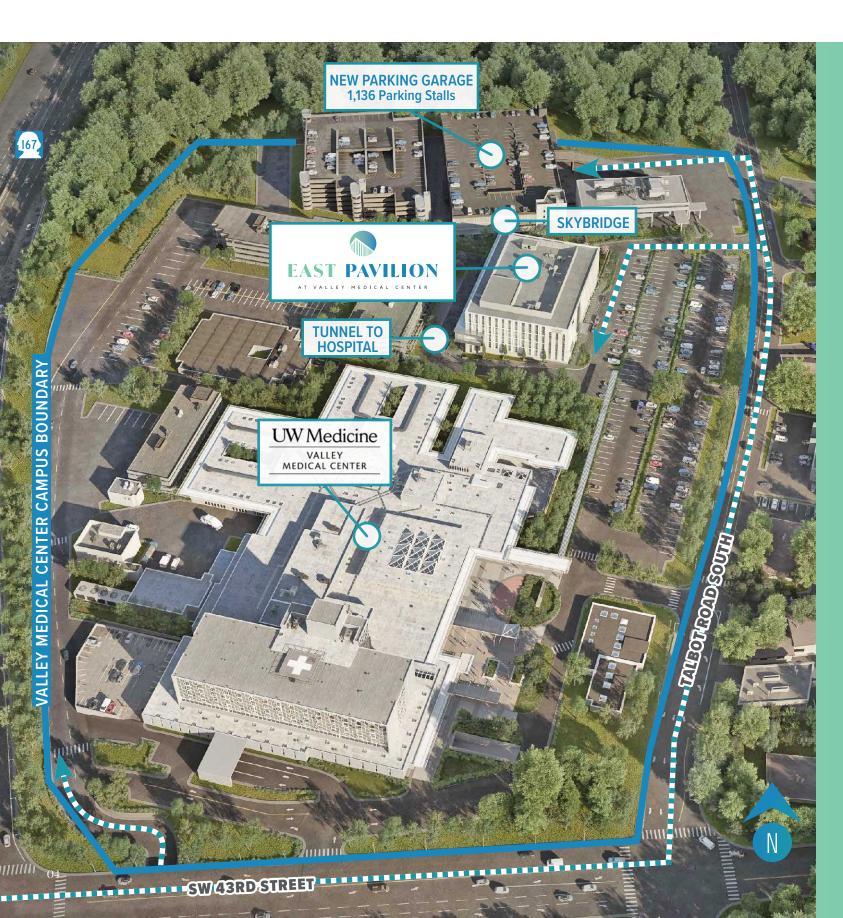

» HVAC, elevators, fire and life safety designed specifically for patient care

» Directly connected to hospital via tunnel

Direct access to Valley Medical Center via tunnel from L1

Direct access to 1,136 stall parking garage via skybridge

Floor plates up to ±30,000 SF with floor load capacity and floor-to-floor height designed from medical tenants

Patient drop-off area Excellent access to I-167 and SW 43rd St. with two patient drop-off areas