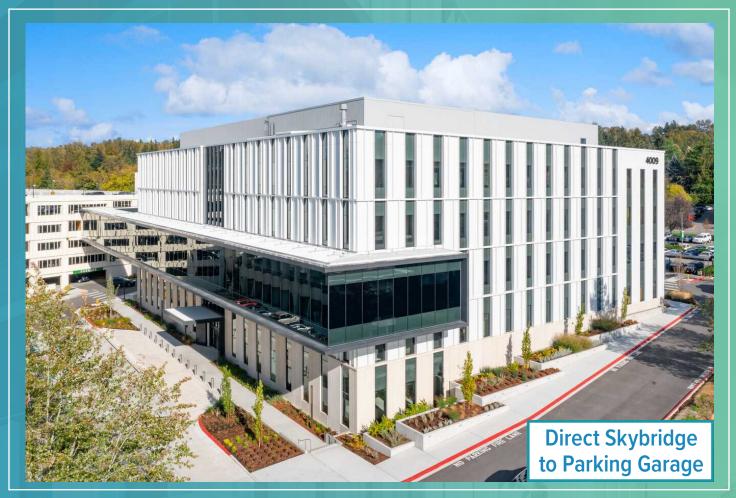

**ON CAMPUS** 

**MEDICAL OFFICE** 

FOR LEASE

4009 TALBOT ROAD SOUTH • RENTON, WA 98055

4009

HEALTHCARE REALTY

THE

East Pavilion is a 151,031 square foot, 5-story, Class A medical office building located in the heart of Valley Medical Center's main campus. Delivered in 2020, the state of the art facility is home to The Cancer Center at Valley Medical Center and Proliance Orthopedic Associates Surgery Center.

» HVAC, elevators, fire and life safety designed specifically for patient care

» Directly connected to hospital via tunnel

Direct access to Valley Medical Center via tunnel from L1

Direct access to 1,136 stall parking garage via skybridge