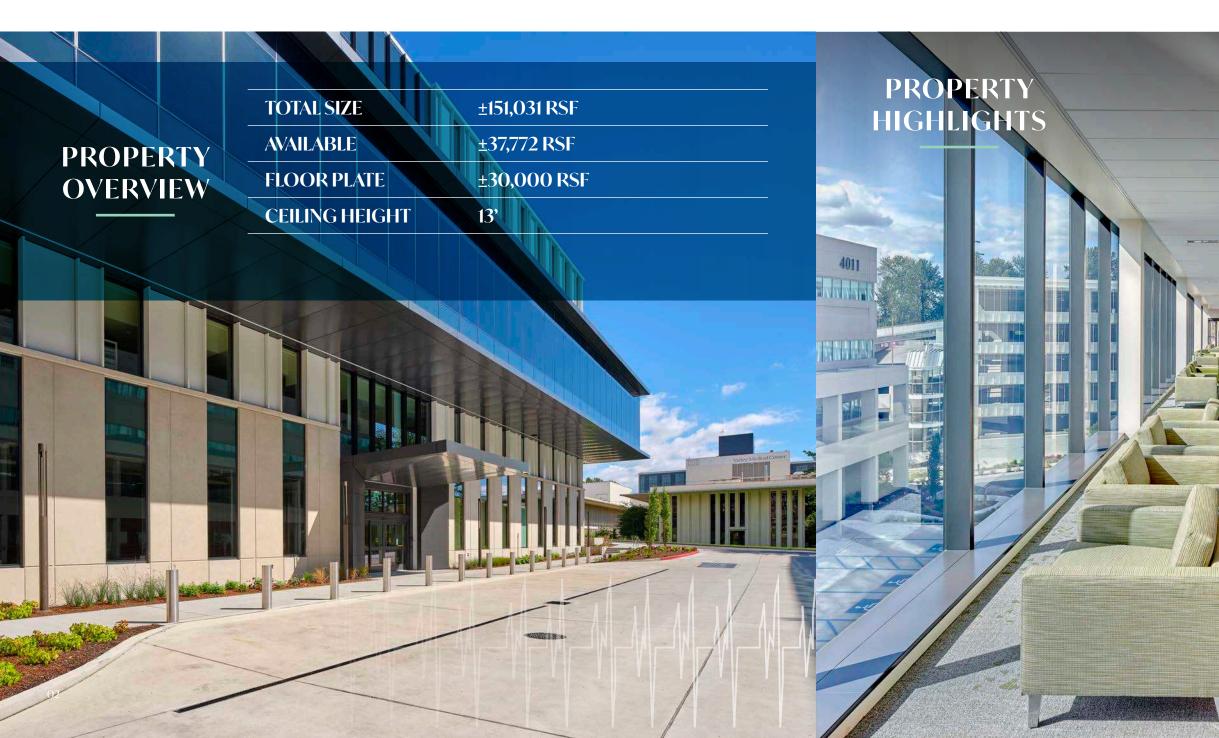

**ON CAMPUS** 

**MEDICAL OFFICE** 

FOR LEASE

4009 TALBOT ROAD SOUTH • RENTON, WA 98055

4009

HEALTHCARE REALTY

THE

East Pavilion is a 151,031 square foot, 5-story, Class A medical office building located in the heart of Valley Medical Center's main campus. Delivered in 2020, the state of the art facility is home to The Cancer Center at Valley Medical Center and Proliance Orthopedic Associates Surgery Center.

Floor plates up to ±30,000 SF with floor load capacity and floor-to-floor height designed from medical tenants

Patient drop-off area Excellent access to I-167 and SW 43rd St. with two patient drop-off areas