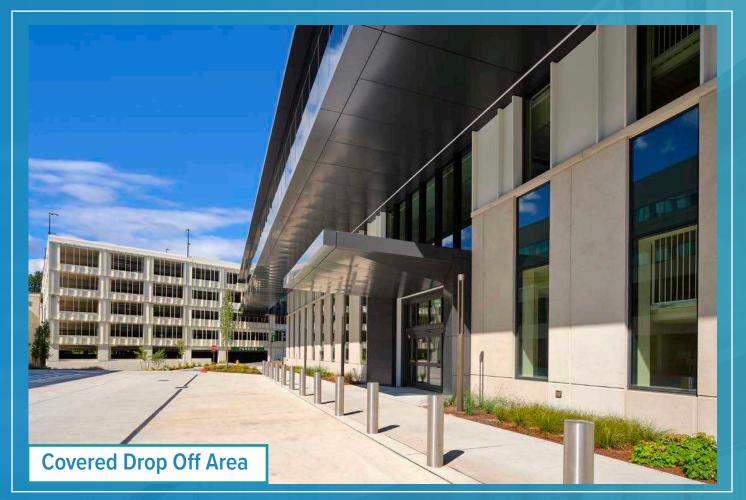

Floor plates up to ±30,000 SF with floor load capacity and floor-to-floor height designed from medical tenants

Patient drop-off area Excellent access to I-167 and SW 43rd St. with two patient drop-off areas