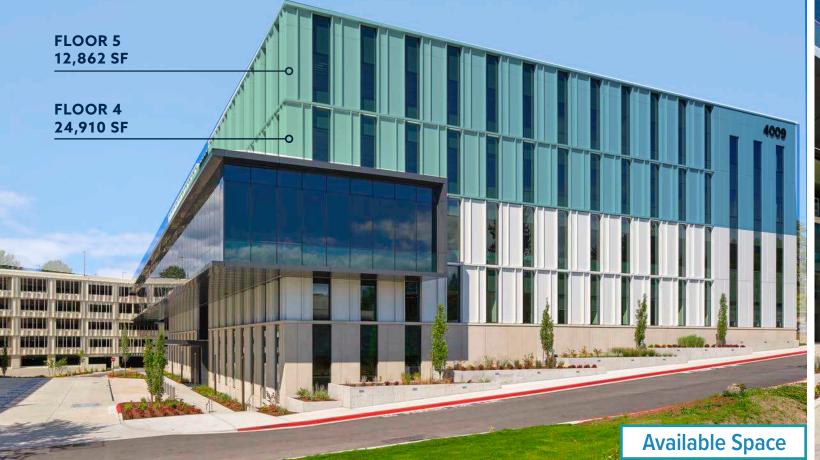

Floor plates up to ±30,000 SF with floor load capacity and floor-to-floor height designed from medical tenants

Patient drop-off area Excellent access to I-167 and SW 43rd St. with two patient drop-off areas