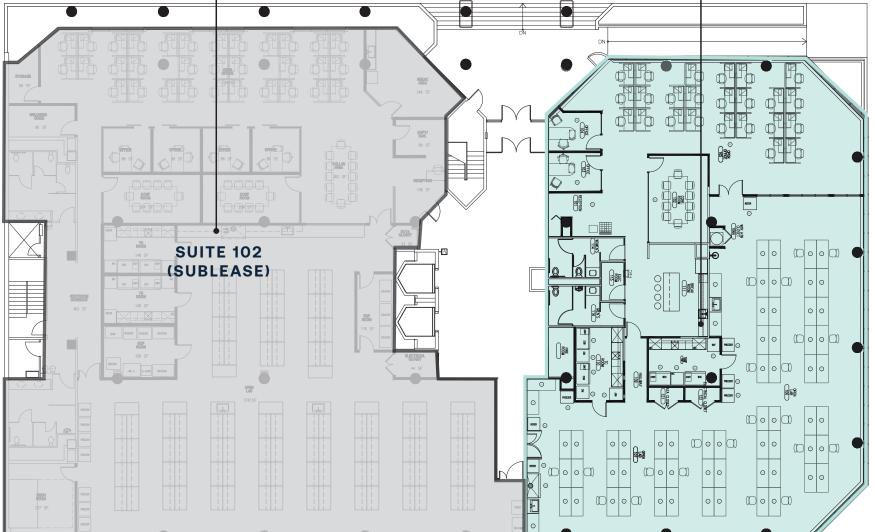

### AVAILABILITIES

SUITE RSF AVAILABLE CONDITION

101 8,502\* Q4 2023 Spec Suite per attached plan

\*Contiguous Suite 102 (12,444 RSF) available for a total of 20,946 RSF

# SUITE 102 12,444 RSF Can be combined for total of 20,946 RSF SUITE 101 8,502 RSF 60% Lab / 40% Office Plan

Lake Washington