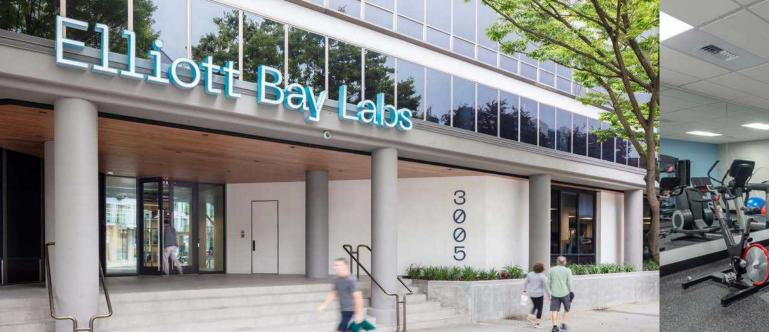

Elliott Bay Labs was extensively upgraded in 2021 with a new building lobby, restroom enhancements and fitness center modernization, new bike storage, on-site security and mechanical infrastructure to support expanded lab tenancy.

Bike storage, showers and modern fitness center

On-site security personnel in lobby and secure parking garage