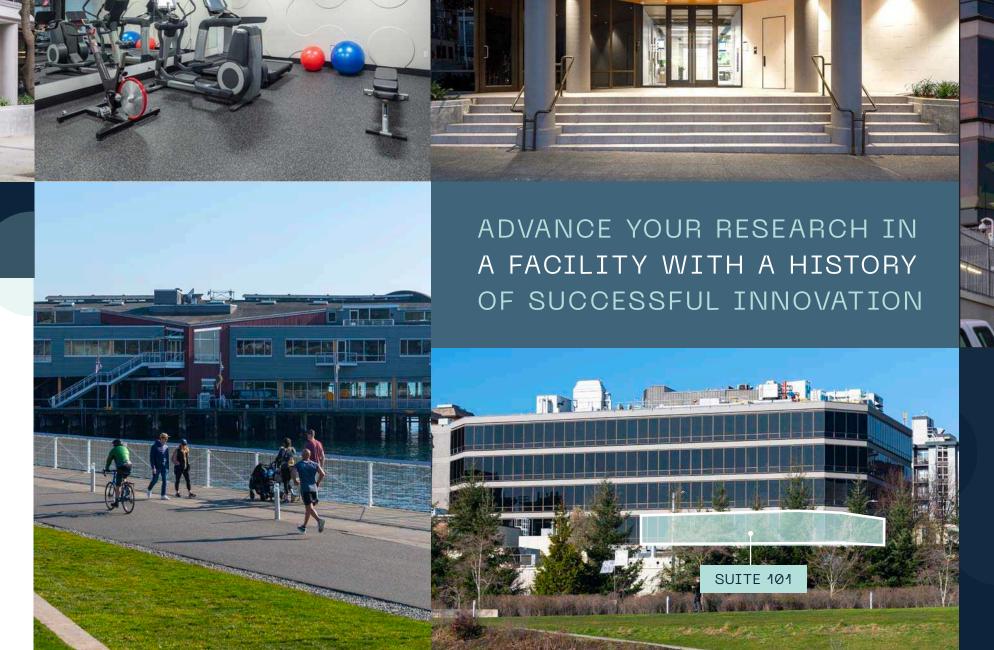

Elliott Bay Labs was extensively upgraded in 2021 with a new building lobby, restroom enhancements and fitness center modernization, new bike storage, on-site security and mechanical infrastructure to support expanded lab tenancy.

Bike storage, showers and modern fitness center

On-site security personnel in lobby and secure parking garage

BEACON CAPITAL PARTNERS

**CBRE** 

Elliott Bay Labs is a four-story 80,000 SF Class A life science facility located in Seattle's waterfront life science cluster. Tenants include prominent companies performing groundbreaking research such as Astellas/Universal Cells, Affini-T Therapeutics, Cyrus Biotechnologies, and Salish Bioscience. The facility boasts a long history of cutting edge research and development of life changing sciences as well as world-class waterfront views.