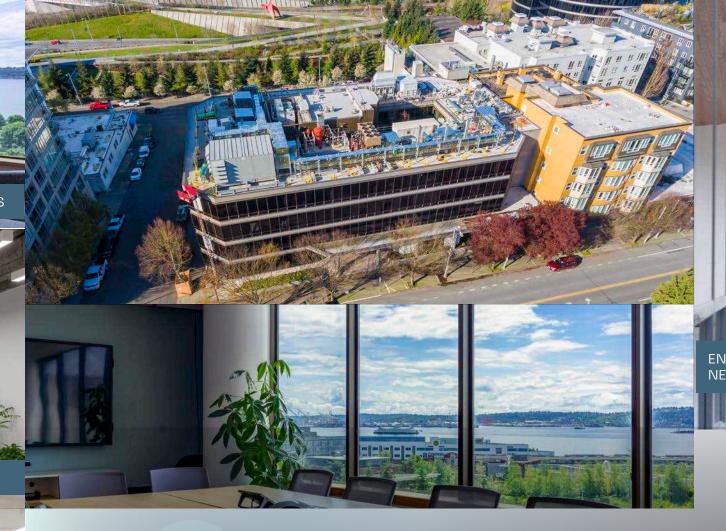

BEACON CAPITAL PARTNERS

**CBRE** 

Elliott Bay Labs is a four-story 80,000 SF Class A life science facility located in Seattle's waterfront life science cluster. Tenants include prominent companies performing groundbreaking research such as Astellas/Universal Cells, Affini-T Therapeutics, Cyrus Biotechnologies, and Salish Bioscience. The facility boasts a long history of cutting edge research and development of life changing sciences as well as world-class waterfront views.

Elliott Bay Labs was extensively upgraded in 2021 with a new building lobby, restroom enhancements and fitness center modernization, new bike storage, on-site security and mechanical infrastructure to support expanded lab tenancy.