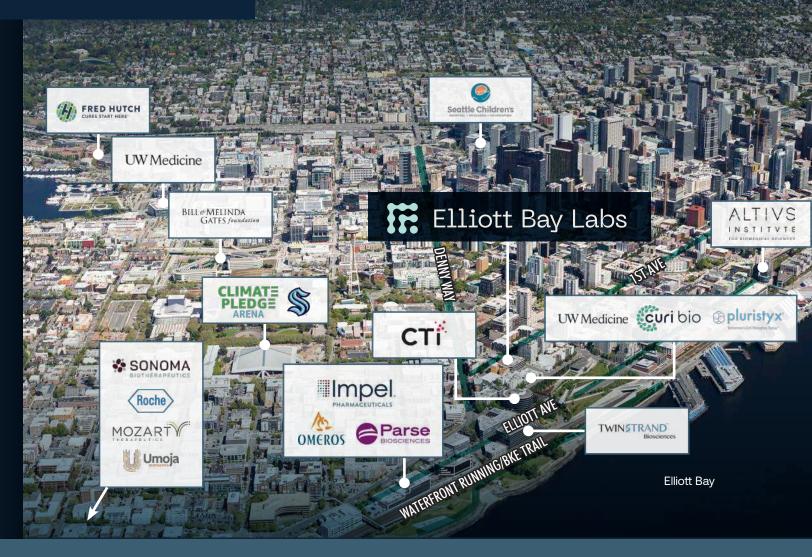

BEACON CAPITAL PARTNERS

**CBRE** 

Elliott Bay Labs is a four-story 80,000 SF Class A life science facility located in Seattle's waterfront life science cluster. Tenants include prominent companies performing groundbreaking research such as Astellas/Universal Cells, Affini-T Therapeutics, Cyrus Biotechnologies, and Salish Bioscience. The facility boasts a long history of cutting edge research and development of life changing sciences as well as world-class waterfront views.