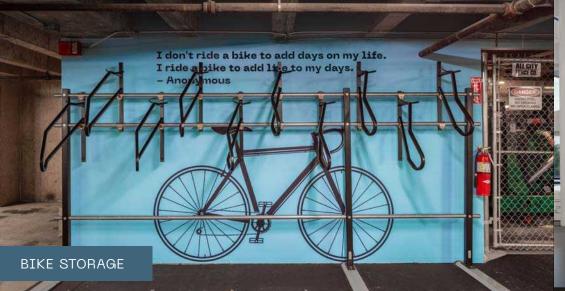

Elliott Bay Labs was extensively upgraded in 2021 with a new building lobby, restroom enhancements and fitness center modernization, new bike storage, on-site security and mechanical infrastructure to support expanded lab tenancy.

Bike storage, showers and modern fitness center

On-site security personnel in lobby and secure parking garage