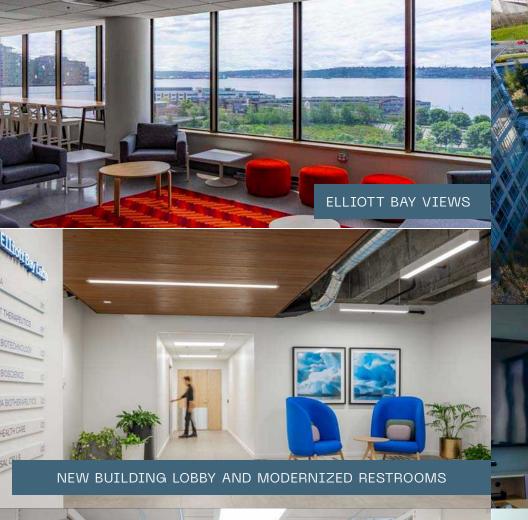

Elliott Bay Labs was extensively upgraded in 2021 with a new building lobby, restroom enhancements and fitness center modernization, new bike storage, on-site security and mechanical infrastructure to support expanded lab tenancy.

Bike storage, showers and modern fitness center

On-site security personnel in lobby and secure parking garage