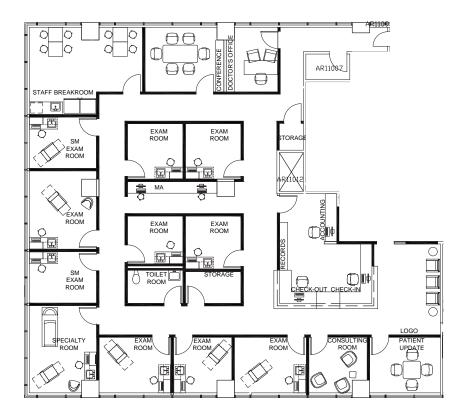

## **ARNOLD PAVILION**

# FIRST HILL MEDICAL OFFICE

Suite 1124 **4,291** RSF *of* Class A Medical Office Space

CONCEPTUAL SPACE PLAN

**MARCUS YAMAMOTO** 

Senior Vice President +1 206 292 6062 marcus.yamamoto@cbre.com KATIE (PEARSON) SMITH

Senior Associate +1 206 292 6012 katie.pearson@cbre.com

first-hill-medical-office-portfolio.cbre-properties.com/

© 2022CBRE, Inc. All rights reserved. This information has been obtained from sources believed reliable, but has not been verified for accuracy or completeness. You should conduct a careful, independent investigation of the property and verify all information. Any reliance on this information is solely at your own risk. CBRE and the CBRE logo are service marks of CBRE, Inc. All other marks displayed on this document are the property of their respective owners, and the use of such logos does not imply any affiliation with or endorsement of CBRE. Photos herein are the property of their respective owners. Use of these images without the express written consent of the owner is prohibited. 03162022