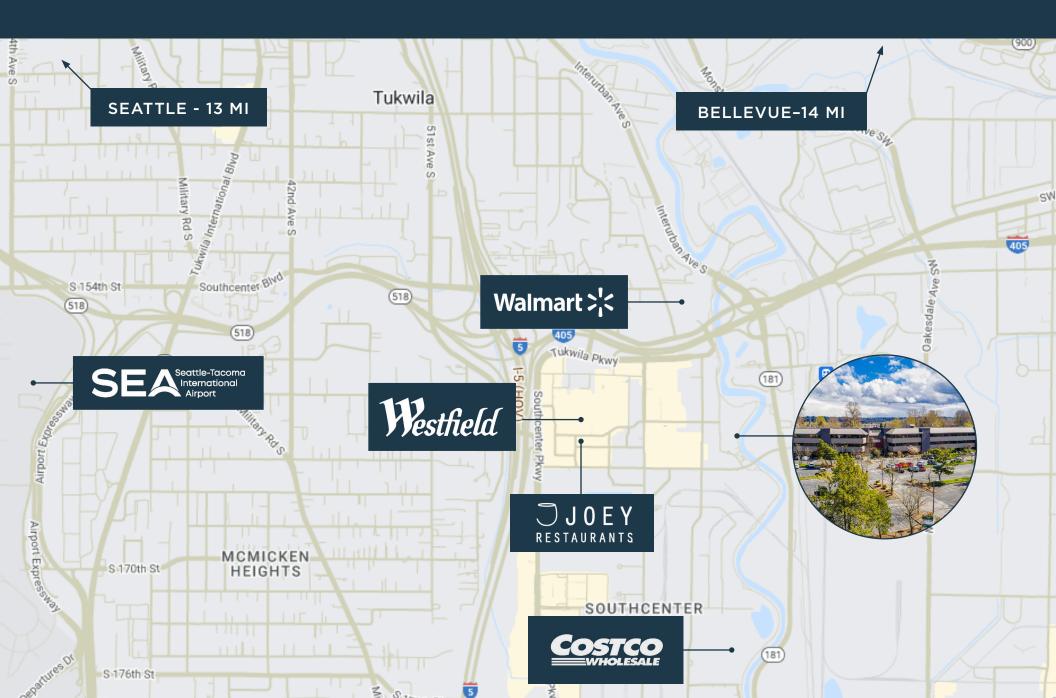

### **Location Map**

#### PLUG & PLAY | AVAILABLE NOW

- Located between Seattle and Bellevue with convenient access to I-405, I-5 & SR -167
- Minutes to Westfield Shopping Center (South center Mall)
- Abundant surface parking
- On-site conference center and gym