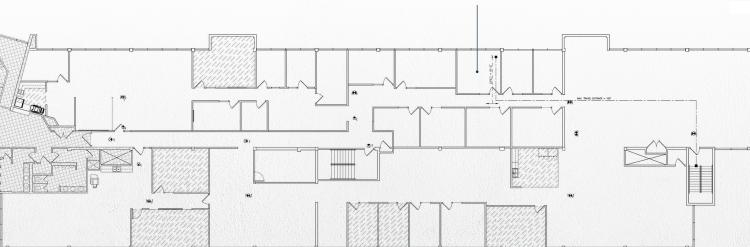

## **Floor Plan**

2ND FLOOR | 1,341-9,912 SF

SUITE 207 | 1,341 SF

SUITE 230/235 | 9,912 SF