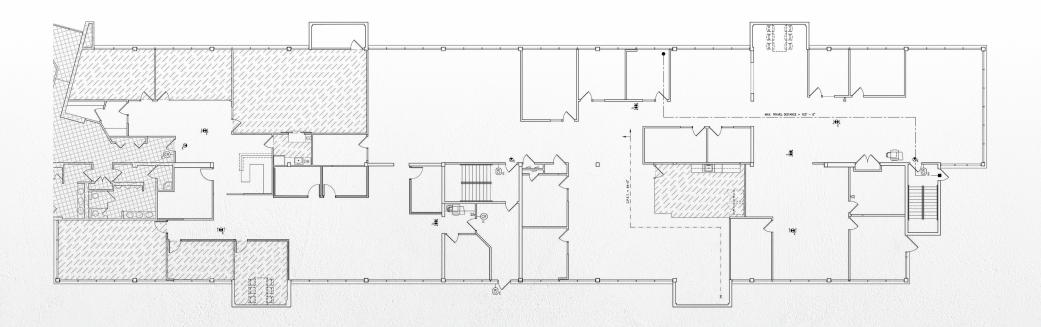

## **16300** CHRISTENSEN ROAD

**SUBLEASE** 1,341, 9,912, 14,297, or 25,550 SF PLUG & PLAY | AVAILABLE NOW | RATE \$20.00/FS | LXD: MARCH 2028



**Charlie Farra** 206.999.2928 Charlie.Farra@nmrk.com **Levi Bundrant** 425.409.7405 Levi.Bundrant@nmrk.com **Ed Mao** 310.694.7191 Edward.Mao@nmrk.com





# Space Highlights

#### PLUG & PLAY | AVAILABLE NOW

- Located between Seattle and Bellevue with convenient access to I-405, I-5 & SR -167
- Minutes to Westfield Shopping Center (South center Mall)
- Abundant surface parking
- On-site conference center and gym





## **Floor Plan**

#### 1ST FLOOR | 14,297 SF





## **Floor Plan**

2ND FLOOR | 1,341-9,912 SF

SUITE 207 | 1,341 SF





SUITE 230/235 | 9,912 SF





#### 16300 CHRISTENSEN ROAD | TUKWILA, WA 98188

### **Location Map**



# **16300** CHRISTENSEN ROAD

**Charlie Farra** 206.999.2928 Charlie.Farra@nmrk.com

Levi Bundrant 425.409.7405 Levi.Bundrant@nmrk.com

**Ed Mao** 310.694.7191 Edward.Mao@nmrk.com

#### NEWMARK

The distributor of this communication is performing acts for which a real estate license is required. The information contained herein has been obtained from sources deemed reliable but has not been verified and no guarantee, warranty or representation, either express or implied, is made with respect to such information. Terms of sale or lease and availability are subject to change or withdrawal without notice. 18-1023