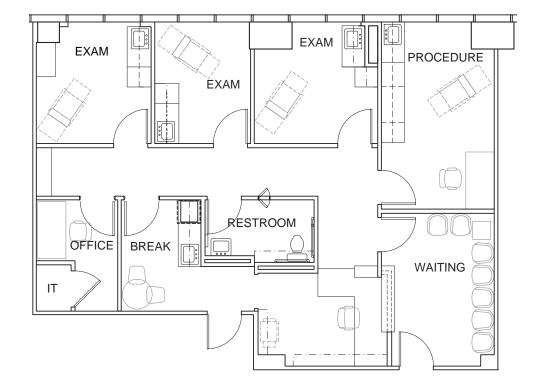

### NORDSTROM MEDICAL TOWER

Suite 1040 1,362 RSF of Class A Medical Office Space

#### SPEC SUITE PLAN