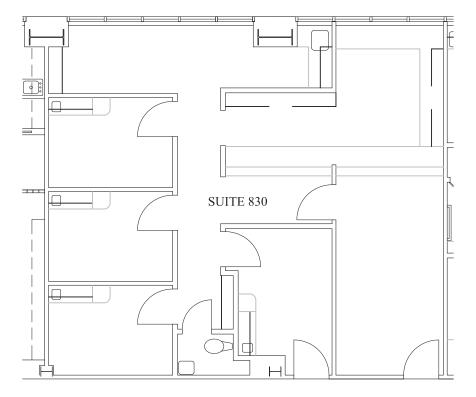

#### NORDSTROM MEDICAL TOWER

# Suite 830 1,230 RSF *of* Class A Medical Office Space

### AS-BUILT SPACE PLAN