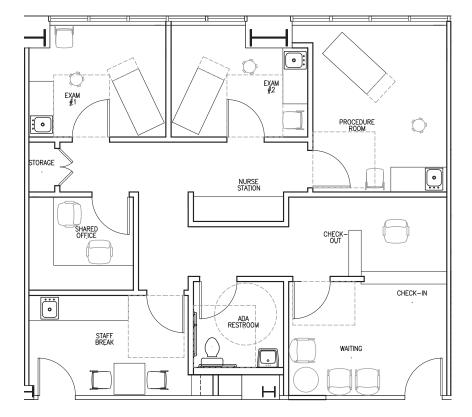

### NORDSTROM MEDICAL TOWER

Suite 1040 1,362 RSF of Class A Medical Office Space

#### SPEC SUITE PLAN