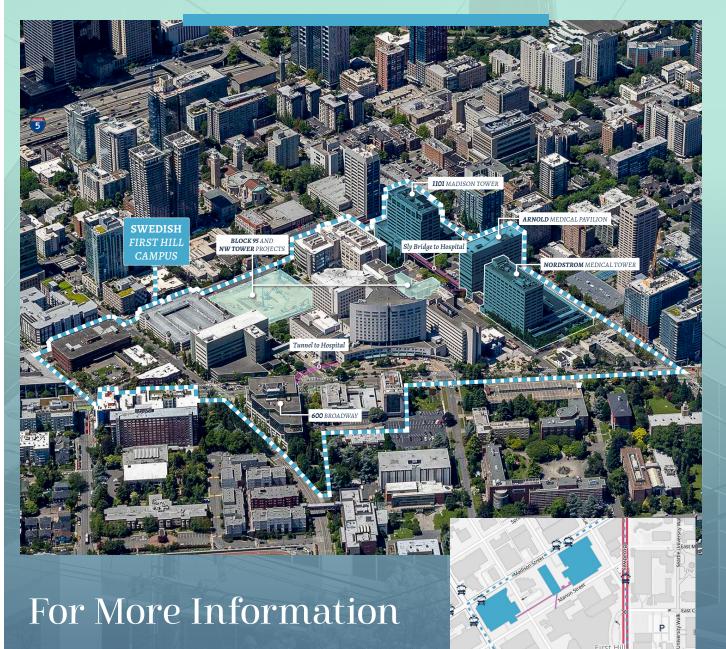

# 1101 MADISON

1101 Madison St, Seattle, WA 98104

| SUITE | SIZE (±RSF) | AVAILABLE |
|-------|-------------|-----------|
| 1160  | 1,421       | Now       |
|       |             |           |

# ARNOLD MEDICAL PAVILION

1221 Madison St, Seattle, WA 98104

| SUITE  | SIZE (±RSF) | AVAILABLE |
|--------|-------------|-----------|
| 1,124  | 4,291       | Now       |
| 1420   | 4,671       | Now       |
| Trans. |             |           |

#### NORDSTROM MEDICAL TOWER

1229 Madison St, Seattle, WA 98104

| SUITE        | SIZE (±RSF) | AVAILABLE |  |
|--------------|-------------|-----------|--|
| 830          | 1,230       | Now       |  |
| <b>1</b> 040 | 1,362       | Now       |  |
| War.         |             |           |  |

#### **600 BROADWAY**

600 Broadway, Seattle, WA 98122

|     | SUITE     | SIZE (±RSF) | AVAILABLE |
|-----|-----------|-------------|-----------|
| See | 260       | 8,959       | Now       |
|     | 304       | 7,057       | Now       |
|     | 340       | 3,161       | Now       |
|     | 304 + 340 | 10,218      | Now       |
|     | 490       | 3,846       | Now       |
|     | 510       | 2,115       | Now       |
|     | 610       | 8,706       | Now       |
|     |           |             |           |