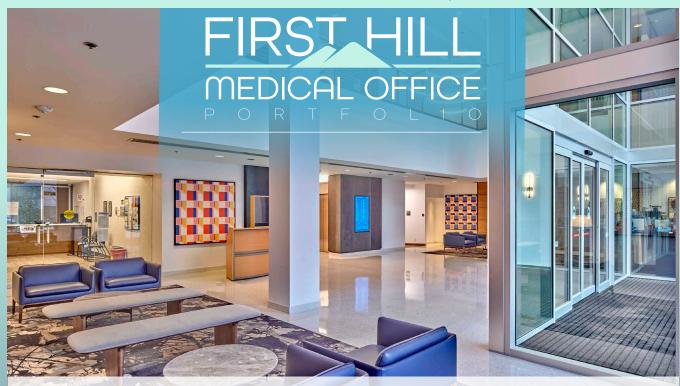

# **Property Highlights**

- · Built-out medical office space available for lease
- · In the heart of Seattle's medical community
- · Convenient direct access via sky bridge or tunnel to the 631-bed Swedish First Hill main campus
- Largest medical community in the State of Washington