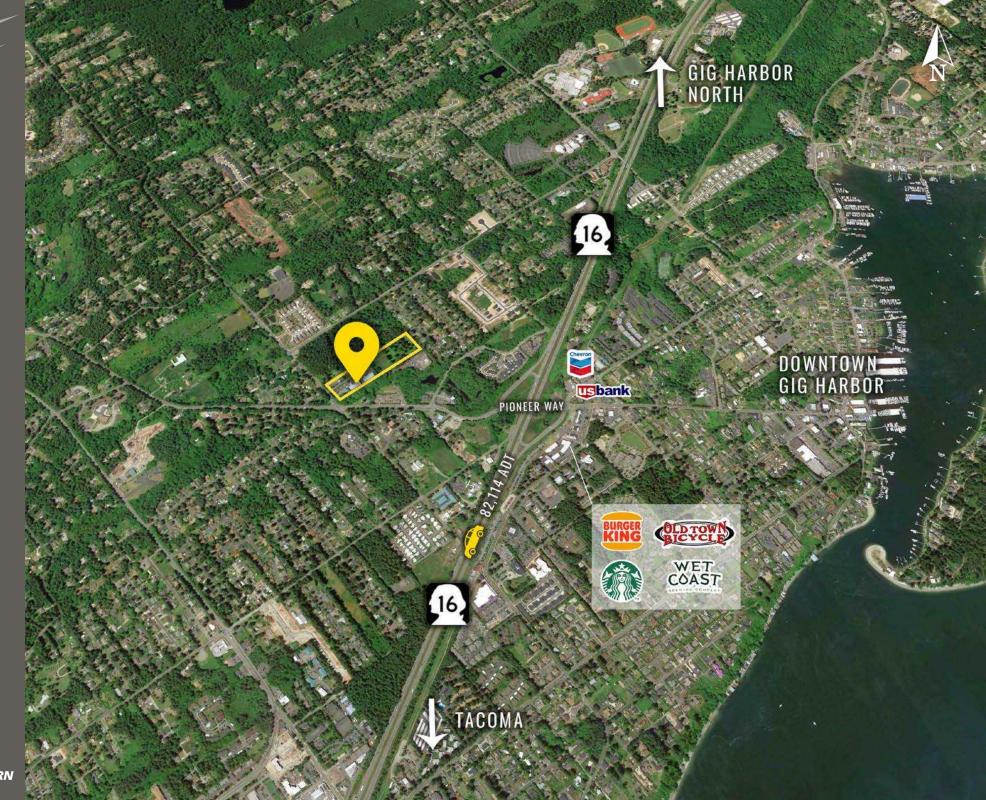

Located in the Heart of Gig Harbor

12,893 ADT Wollochet Dr NW

7,216 ADT Hunt St NW

**GIG HARBOR, WA** is both a bay on the Puget Sound and a harbor town that has been named one of the Smithsonian Magazines Top Five Small Towns for culture, heritage and charm. Its unique location, close to metropolitan centers, yet positioned on a quiet, beautiful and historic peninsula - provides visitors and residents with excellent site-seeing, history, culture, dining, shopping and more.