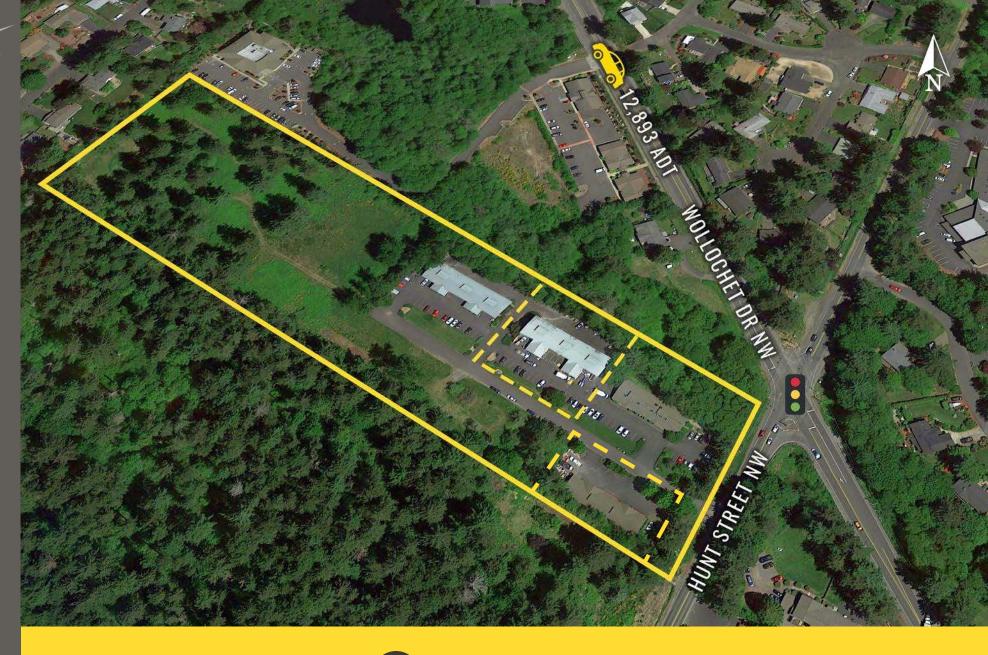

HUNT WOLLOCHET BUSINESS PARK

Lisa Tallman | Jamie Firth

**HUNT WOLLOCHET BUSINESS PARK** consists of four multi-tenant buildings totaling 33,796 square feet of existing buildings on over nine acres. Nestled in the heart of Gig Harbor, Hunt Wollochet Business Park has great access to Highway 16, Downtown Gig Harbor, as well as a diverse group of restaurants and major retailers. Join: Life Line Pet Ntrition, Subway, and Defender's NW!

Located in the Heart of Gig Harbor

12,893 ADT Wollochet Dr NW

7,216 ADT Hunt St NW

**GIG HARBOR, WA** is both a bay on the Puget Sound and a harbor town that has been named one of the Smithsonian Magazines Top Five Small Towns for culture, heritage and charm. Its unique location, close to metropolitan centers, yet positioned on a quiet, beautiful and historic peninsula - provides visitors and residents with excellent site-seeing, history, culture, dining, shopping and more.