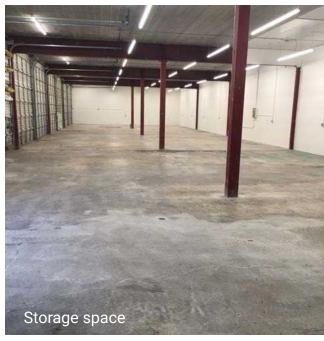

## $5,000 \pm SF$ \$1.00 PSF PLUS NNN (\$.25 PSF EST.)

- 5,000+- sq.ft. Storage Space
- 10 Grade Level Doors
- No Plumbing
- Now Available

| Regis - 2021 | Population | Average HH Income | Daytime Population |
|--------------|------------|-------------------|--------------------|
| Mile 1       | 7,141      | \$162,234         | 2,992              |
| Mile 3       | 31,169     | \$166,752         | 13,001             |
| Mile 5       | 68,745     | \$172,325         | 20,322             |