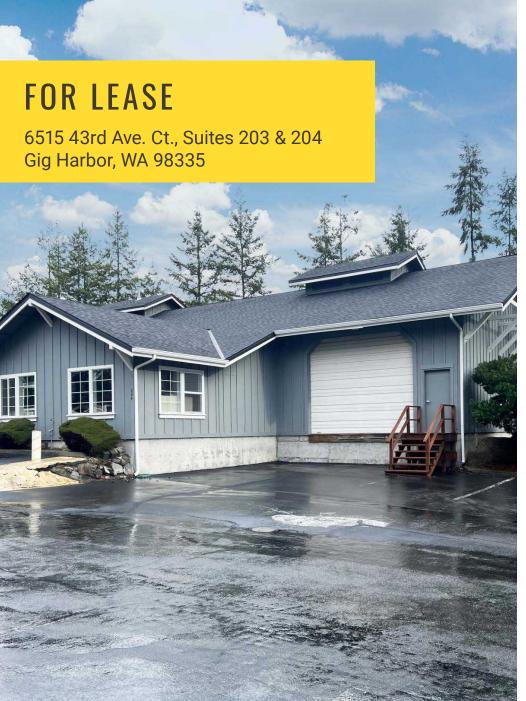

HUNT WOLLOCHET BUSINESS PARK

Lisa Tallman | Jamie Firth

**HUNT WOLLOCHET BUSINESS PARK** consists of four multi-tenant buildings totaling 33,796 square feet of existing buildings on over nine acres. Nestled in the heart of Gig Harbor, Hunt Wollochet Business Park has great access to Highway 16, Downtown Gig Harbor, as well as a diverse group of restaurants and major retailers. Join: Life Line Pet Ntrition, Subway, and Defender's NW!

## $3,403 \pm SF$ \$1.35 PSF PLUS NNN (\$.25 PSF EST.)

- 2,827+- sq.ft. of Warehouse and 576+- sq.ft. of office.
- One 12' grade level door and One 12' dock door.
- 2 Restrooms
- RB-2 Zoning
- Now available

## $5,000 \pm SF$ \$1.00 PSF PLUS NNN (\$.25 PSF EST.)

- 5,000+- sq.ft. Storage Space
- 10 Grade Level Doors
- No Plumbing
- Now Available

| Regis - 2021 | Population | Average HH Income | Daytime Population |
|--------------|------------|-------------------|--------------------|
| Mile 1       | 7,141      | \$162,234         | 2,992              |
| Mile 3       | 31,169     | \$166,752         | 13,001             |
| Mile 5       | 68,745     | \$172,325         | 20,322             |